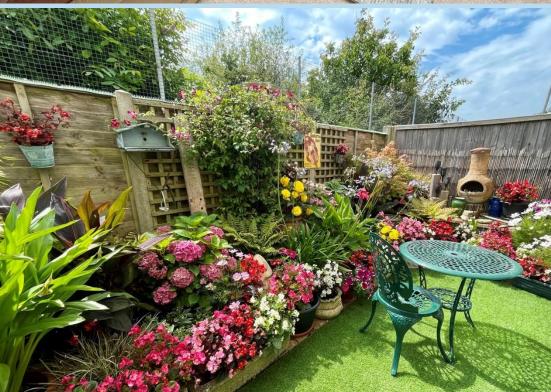

is a very pleasant location, tucked away at the southern end of Jubilee Avenue which runs off the Worthing Road.





#### **Ground Floor** Approx. 46.1 sq. metres (495.9 sq. feet)



First Floor Approx. 47.8 sq. metres (514.1 sq. feet)



Second Floor Approx. 42.0 sq. metres (452.4 sq. feet)



Total area: approx. 135.9 sq. metres (1462.4 sq. feet)

### **ENTRANCE HALL**

## **GROUND FLOOR CLOAKROOM**

# KITCHEN/DINER

16' 5" x 11' (5m x 3.35m)

#### LOUNGE

16' 2" x 11' (4.93m x 3.35m)

# **BATHROOMWC**

## **BEDROOM 2**

16' 5" x 10' 10" (5m x 3.3m)

## **BEDROOM 3**

9' 6" x 7' 7" (2.9m x 2.31m)

#### **BEDROOM 1**

14' 3" x 9' 6" (4.34m x 2.9m)

# **EN SUITE SHOWER ROOMWC**

**SOUTH FACING REAR GARDEN** 

## **INTEGRAL GARAGE**

**GRAVELLED DRIVE** 







OnThe/Market.com