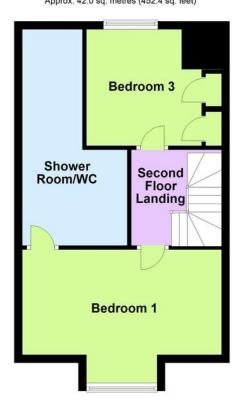

#### **Ground Floor** Approx. 46.1 sq. metres (495.9 sq. feet)

First Floor Approx. 47.8 sq. metres (514.1 sq. feet)

Second Floor Approx. 42.0 sq. metres (452.4 sq. feet)

Total area: approx. 135.9 sq. metres (1462.4 sq. feet)

## **BEDROOM 3**

9' 6" x 7' 7" (2.9m x 2.31m)

#### **BEDROOM 1**

14' 3" x 9' 6" (4.34m x 2.9m)

# **EN SUITE SHOWER ROOMWC**

**SOUTH FACING REAR GARDEN** 