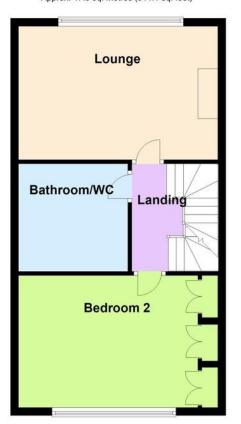

#### **Ground Floor** Approx. 46.1 sq. metres (495.9 sq. feet)

First Floor Approx. 47.8 sq. metres (514.1 sq. feet)

Second Floor Approx. 42.0 sq. metres (452.4 sq. feet)

Total area: approx. 135.9 sq. metres (1462.4 sq. feet)

#### LOUNGE

16' 2" x 11' (4.93m x 3.35m)

# **BATHROOMWC**

## **BEDROOM 2**

16' 5" x 10' 10" (5m x 3.3m)