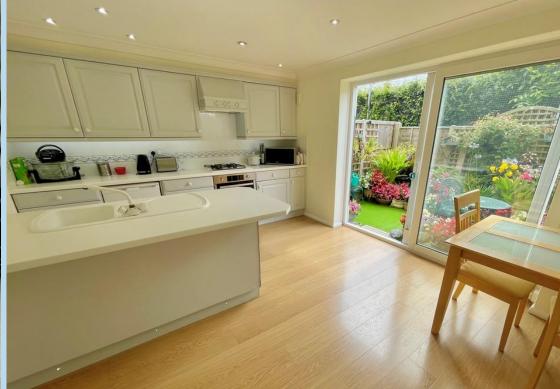

s is a very pleasant location, tucked away at the southern end of Jubilee Avenue which runs off the Worthing Road.





#### **Ground Floor** Approx. 46.1 sq. metres (495.9 sq. feet)



First Floor Approx. 47.8 sq. metres (514.1 sq. feet)



Second Floor Approx. 42.0 sq. metres (452.4 sq. feet)



Total area: approx. 135.9 sq. metres (1462.4 sq. feet)

### **ENTRANCE HALL**

## **GROUND FLOOR CLOAKROOM**

# KITCHEN/DINER

16' 5" x 11' (5m x 3.35m)

#### LOUNGE

16' 2" x 11' (4.93m x 3.35m)

# **BATHROOMWC**

## **BEDROOM 2**

16' 5" x 10' 10" (5m x 3.3m)

## **BEDROOM 3**

9' 6" x 7' 7" (2.9m x 2.31m)

#### **BEDROOM 1**

14' 3" x 9' 6" (4.34m x 2.9m)

# **EN SUITE SHOWER ROOMWC**

**SOUTH FACING REAR GARDEN** 

## **INTEGRAL GARAGE**

**GRAVELLED DRIVE** 







OnThe/Market.com