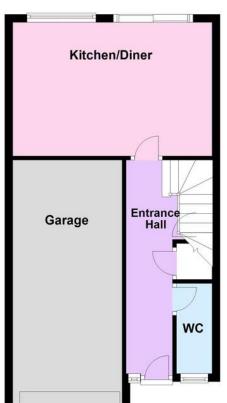

#### **Ground Floor** Approx. 46.1 sq. metres (495.9 sq. feet)

First Floor Approx. 47.8 sq. metres (514.1 sq. feet)

Second Floor Approx. 42.0 sq. metres (452.4 sq. feet)

Total area: approx. 135.9 sq. metres (1462.4 sq. feet)

### **ENTRANCE HALL**

## **GROUND FLOOR CLOAKROOM**

# KITCHEN/DINER

16' 5" x 11' (5m x 3.35m)

## **INTEGRAL GARAGE**

**GRAVELLED DRIVE** 

OnThe/Market.com