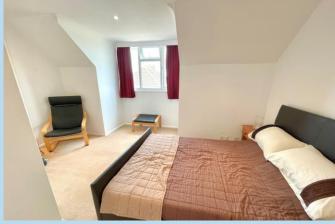

#### **BEDROOM 1**

14' 3" x 9' 6" (4.34m x 2.9m)

## **BEDROOM 2**

16' 5" x 10' 10" (5m x 3.3m)

## **BEDROOM 3**

9' 6" x 7' 7" (2.9m x 2.31m)