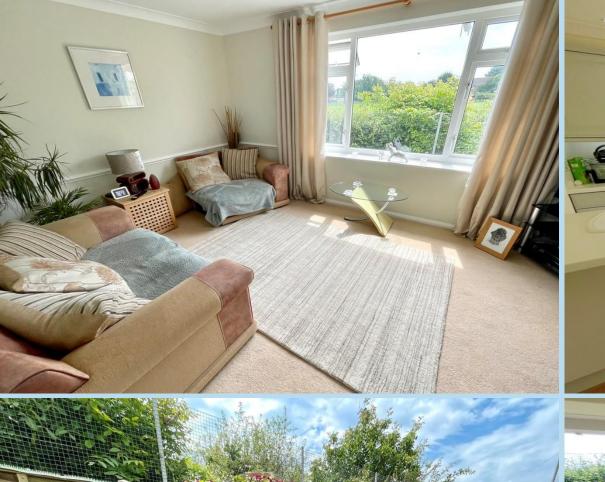

las is a very pleasant location, tucked away at the southern end of Jubilee Avenue which runs off the Worthing Road.





#### **Ground Floor** Approx. 46.1 sq. metres (495.9 sq. feet)



First Floor Approx. 47.8 sq. metres (514.1 sq. feet)



Second Floor Approx. 42.0 sq. metres (452.4 sq. feet)



Total area: approx. 135.9 sq. metres (1462.4 sq. feet)

### **ENTRANCE HALL**

## **GROUND FLOOR CLOAKROOM**

# KITCHEN/DINER

16' 5" x 11' (5m x 3.35m)

#### LOUNGE

16' 2" x 11' (4.93m x 3.35m)

# **BATHROOMWC**

## **BEDROOM 2**

16' 5" x 10' 10" (5m x 3.3m)

## **BEDROOM 3**

9' 6" x 7' 7" (2.9m x 2.31m)

#### **BEDROOM 1**

14' 3" x 9' 6" (4.34m x 2.9m)

# **EN SUITE SHOWER ROOMWC**

**SOUTH FACING REAR GARDEN** 

## **INTEGRAL GARAGE**

**GRAVELLED DRIVE** 







OnThe/Market.com