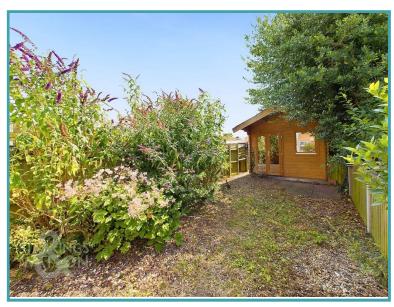

#### THE GREAT OUTDOORS

The generous rear garden is presented in good order with a range of shrubs and planting. Leading from the back door there is a paved patio area and then lawns. Leading up the garden you will also find a detached timber built studio/summer house with power and light. An excellent space for a number of uses including home office or extra bedroom space (stp). There is also a rear gated access to the very end of the garden as well as bisected access across the neighbouring property.