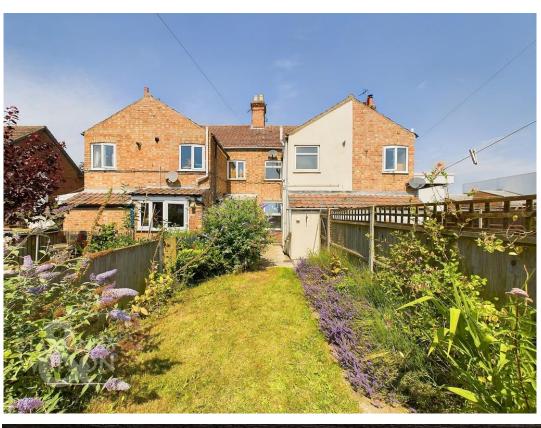

#### **SETTING THE SCENE**

Approached towards the top end of Webster Street with a small shingled and paved front garden with gate, wall and path leading to the main entrance door to the front.

#### THE GREAT OUTDOORS

The generous rear garden is presented in good order with a range of shrubs and planting. Leading from the back door there is a paved patio area and then lawns. Leading up the garden you will also find a detached timber built studio/summer house with power and light. An excellent space for a number of uses including home office or extra bedroom space (stp). There is also a rear gated access to the very end of the garden as well as bisected access across the neighbouring property.