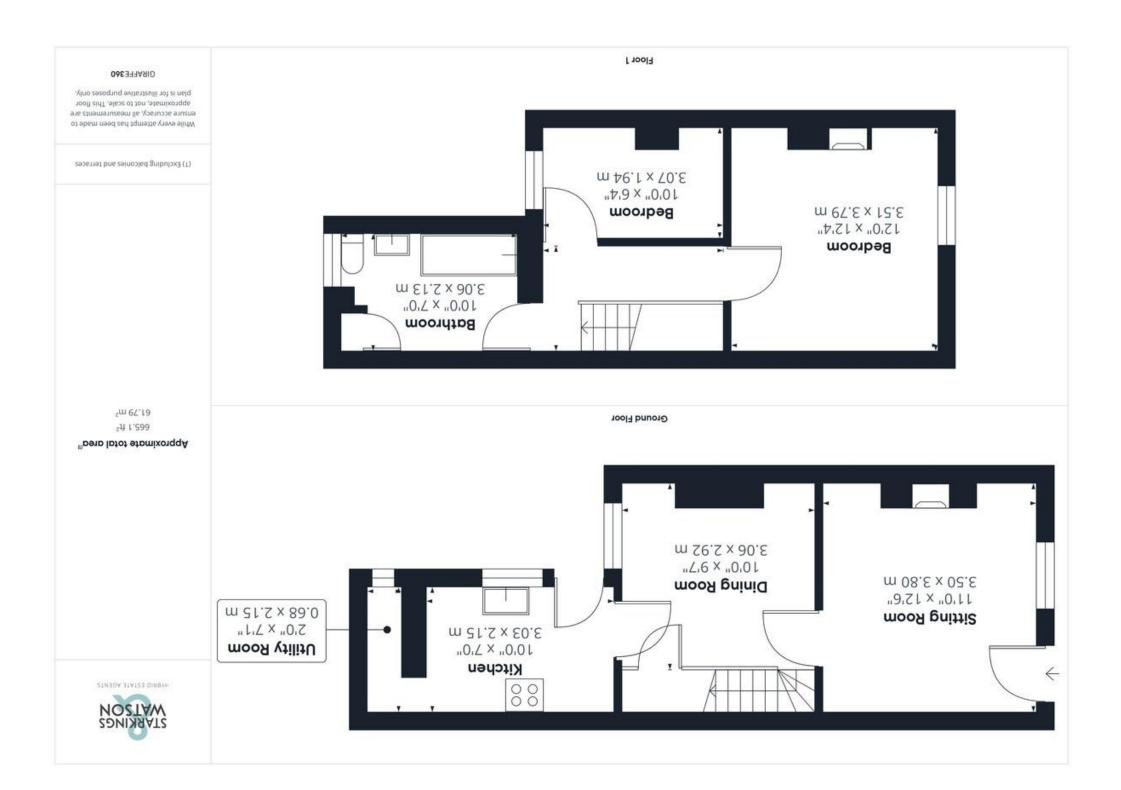

#### **IN SUMMARY**

NO CHAIN! This MID-TERRACE home is located on a quiet BUNGAY STREET and only a short walk from EARSHAM STREET and all the wonderful local amenities on offer. The traditional terrace offers clean and tidy accommodation and a blank canvas for any purchaser to make their own. Ideal for a FIRST TIME BUYER or even BUY TO LET INVESTOR. You will find TWO RECEPTION ROOMS and a kitchen with utility space beyond on the ground floor as well as TWO AMPLE BEDROOMS and FAMILY BATHROOM on the first floor all off landing. There is a well-kept and generous rear garden with the addition of a timber built STUDIO at the end of the garden with power and light. The house offers GAS CENTRAL HEATING and uPVC double glazing as well and ready to be moved straight into!

#### THE GRAND TOUR

Entering the main entrance door to the front you will find the main front reception room with window to front and fireplace. This leads through into the second reception room with understairs cupboard and stairs to the first floor as well as window overlooking the rear garden. The second reception leads through into the kitchen which is a galley style having also been updated in recent years with a modern range of units and wood effect worktops over. The kitchen offers a free standing electric oven and space for all further white goods. There is a door to the rear garden and an opening into the small utility area to the rear with space and plumbing for a washing machine. Heading up to the first floor you will find two ample bedrooms and a family bathroom all off landing.