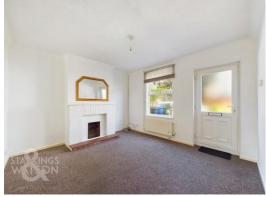

#### THE GRAND TOUR

Entering the main entrance door to the front you will find the main front reception room with window to front and fireplace. This leads through into the second reception room with understairs cupboard and stairs to the first floor as well as window overlooking the rear garden. The second reception leads through into the kitchen which is a galley style having also been updated in recent years with a modern range of units and wood effect worktops over. The kitchen offers a free standing electric oven and space for all further white goods. There is a door to the rear garden and an opening into the small utility area to the rear with space and plumbing for a washing machine. Heading up to the first floor you will find two ample bedrooms and a family bathroom all off landing.