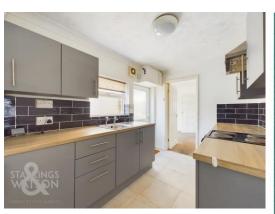

#### THE GRAND TOUR

Entering the main entrance door to the front you will find the main front reception room with window to front and fireplace. This leads through into the second reception room with understairs cupboard and stairs to the first floor as well as window overlooking the rear garden. The second reception leads through into the kitchen which is a galley style having also been updated in recent years with a modern range of units and wood effect worktops over. The kitchen offers a free standing electric oven and space for all further white goods. There is a door to the rear garden and an opening into the small utility area to the rear with space and plumbing for a washing machine. Heading up to the first floor you will find two ample bedrooms and a family bathroom all off landing.