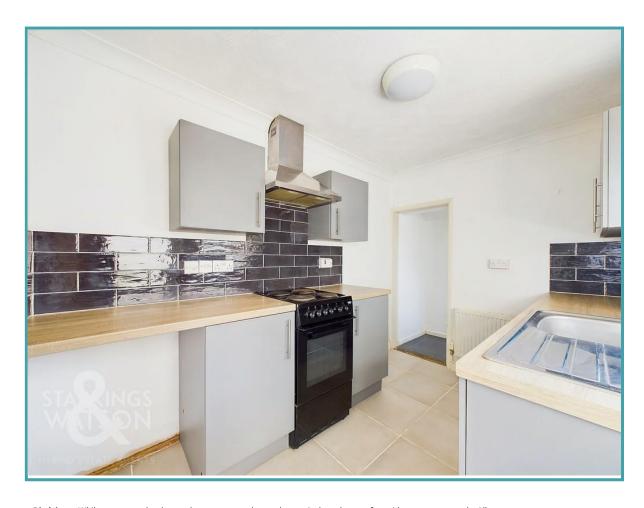

#### THE GRAND TOUR

Entering the main entrance door to the front you will find the main front reception room with window to front and fireplace. This leads through into the second reception room with understairs cupboard and stairs to the first floor as well as window overlooking the rear garden. The second reception leads through into the kitchen which is a galley style having also been updated in recent years with a modern range of units and wood effect worktops over. The kitchen offers a free standing electric oven and space for all further white goods. There is a door to the rear garden and an opening into the small utility area to the rear with space and plumbing for a washing machine. Heading up to the first floor you will find two ample bedrooms and a family bathroom all off landing.