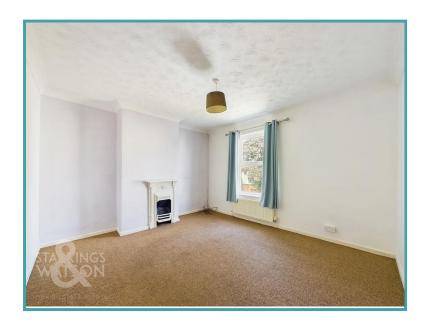

#### THE GRAND TOUR

Entering the main entrance door to the front you will find the main front reception room with window to front and fireplace. This leads through into the second reception room with understairs cupboard and stairs to the first floor as well as window overlooking the rear garden. The second reception leads through into the kitchen which is a galley style having also been updated in recent years with a modern range of units and wood effect worktops over. The kitchen offers a free standing electric oven and space for all further white goods. There is a door to the rear garden and an opening into the small utility area to the rear with space and plumbing for a washing machine. Heading up to the first floor you will find two ample bedrooms and a family bathroom all off landing.