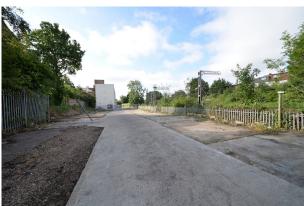

#### Description

The yard is predominantly rectangular in shape, featuring hard-standing concrete with electricity and water supplies, making it ideal for coach parking or use as a construction/builders yard. The space is secured with perimeter fencing and is available under flexible lease terms, providing a versatile solution for various commercial needs.