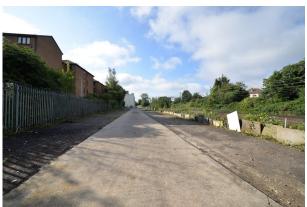

#### Description

The yard is predominantly rectangular in shape, featuring hard-standing concrete with electricity and water supplies, making it ideal for coach parking or use as a construction/builders yard. The space is secured with perimeter fencing and is available under flexible lease terms, providing a versatile solution for various commercial needs.