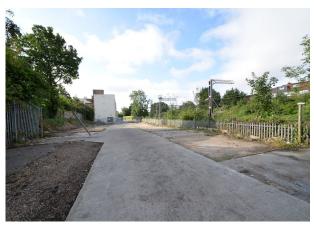

#### Description

The yard is predominantly rectangular in shape, featuring hard-standing concrete with electricity and water supplies, making it ideal for coach parking or use as a construction/builders yard. The space is secured with perimeter fencing and is available under flexible lease terms, providing a versatile solution for various commercial needs.