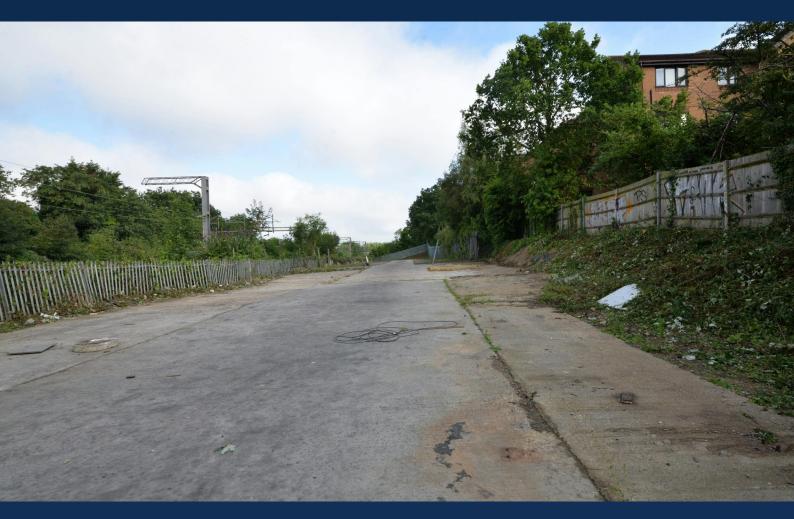

#### Description

The yard is predominantly rectangular in shape, featuring hard-standing concrete with electricity and water supplies, making it ideal for coach parking or use as a construction/builders yard. The space is secured with perimeter fencing and is available under flexible lease terms, providing a versatile solution for various commercial needs.