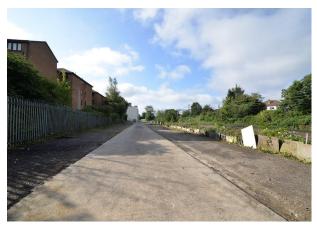

#### Description

The yard is predominantly rectangular in shape, featuring hard-standing concrete with electricity and water supplies, making it ideal for coach parking or use as a construction/builders yard. The space is secured with perimeter fencing and is available under flexible lease terms, providing a versatile solution for various commercial needs.