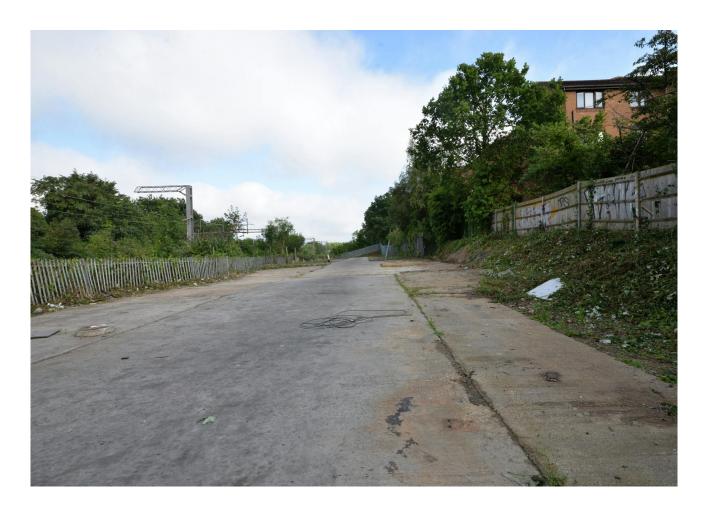

#### Description

The yard is predominantly rectangular in shape, featuring hard-standing concrete with electricity and water supplies, making it ideal for coach parking or use as a construction/builders yard. The space is secured with perimeter fencing and is available under flexible lease terms, providing a versatile solution for various commercial needs.