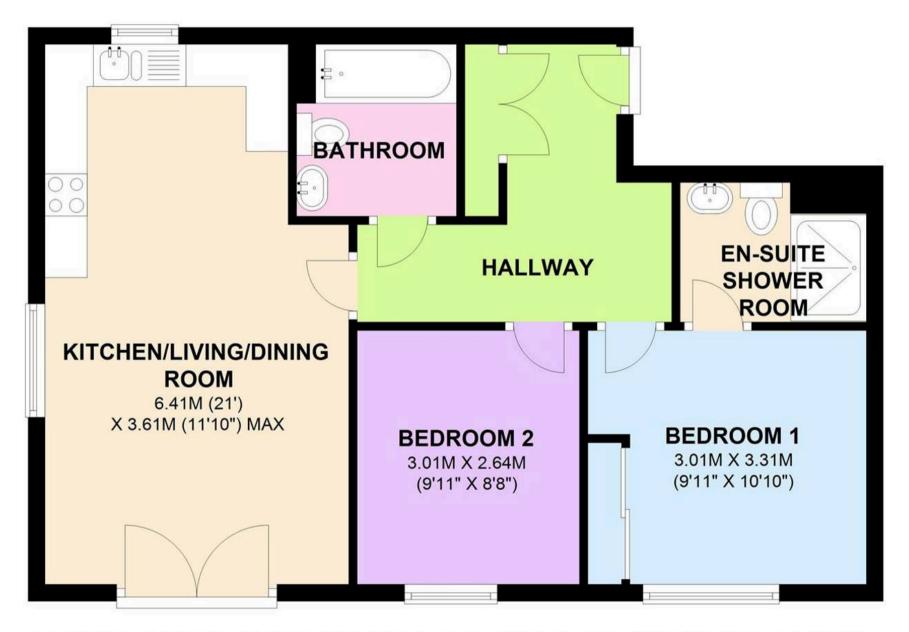

## FANTASTIC FIRST FLOOR APARTMENT MOMENTS FROM EPSOM STATION!

Set in a popular modern development is this fantastic first floor apartment that has been superbly kept by the current owners. The property consists of two double bedrooms, two bathrooms (one en-suite) and a stunning kitchen diner with 'Juliette' balcony. With an allocated parking space, communal gardens, long lease and moments from town, this is a must see property.

## SECOND FLOOR FLAT

APPROX. 57.6 SQ. METRES (620.1 SQ. FEET)

TOTAL AREA: APPROX. 57.6 SQ. METRES (620.1 SQ. FEET)