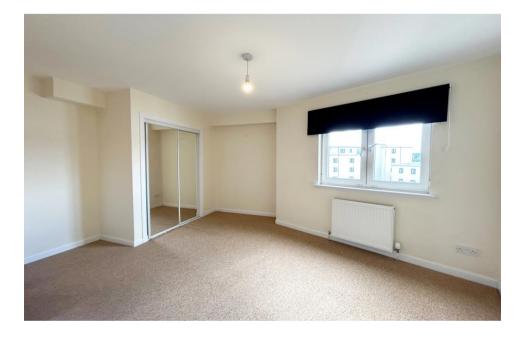

#### Bedroom 1 – 3.84m x 3.50m (approx)

Great sized double with two built in mirrored wardrobes, ample space for free standing furniture. Newly decorated. Carpeted.

#### Bedroom 2 – 3.85m x 2.96m (approx)

Another double bedroom to rear of property with built in mirrored wardrobe with both hanging and shelving space. Carpeted.