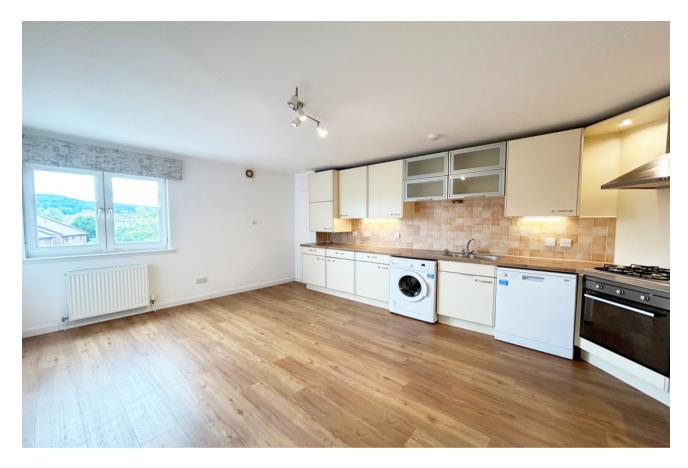

#### Kitchen – 5.20m x 3.80m (approx)

Large kitchen, newly decorated, with stunning views towards City Centre and Kinnoull Hill, fitted with a selection of wall and base units, tiled splashback, stainless steel gas hob, electric oven, integrated fridge freezer, washing machine and dishwasher will remain. Ample space for dining furniture. Wood effect laminate flooring.