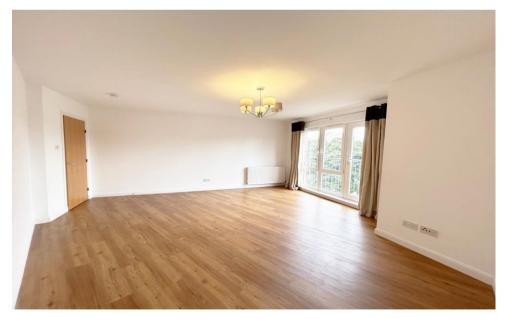

# Lounge – 5.8om x 4.9om (approx)

Fantastic sized public room, naturally bright with French doors to Juliet balcony. Newly decorated. Wood effect laminate flooring.