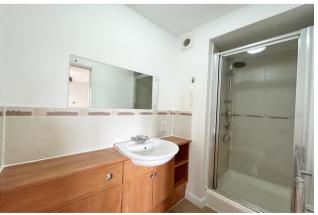

#### Ensuite – 3.28m x 1.24m (approx)

Fresh white three-piece suite with wc, basin with vanity unit and shower cubicle with mains shower, partially tiled. Vinyl flooring.