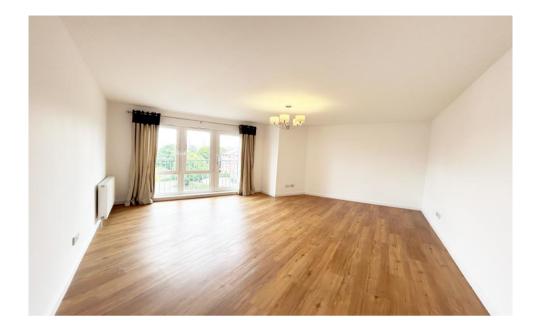

# Lounge – 5.8om x 4.9om (approx)

Fantastic sized public room, naturally bright with French doors to Juliet balcony. Newly decorated. Wood effect laminate flooring.