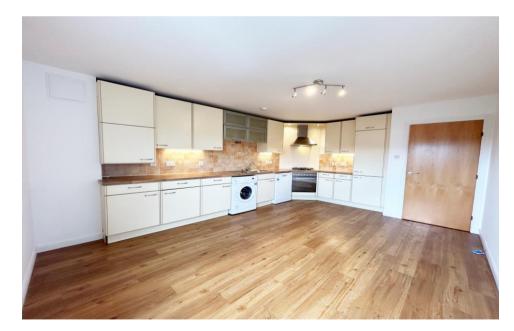

#### Kitchen – 5.20m x 3.80m (approx)

Large kitchen, newly decorated, with stunning views towards City Centre and Kinnoull Hill, fitted with a selection of wall and base units, tiled splashback, stainless steel gas hob, electric oven, integrated fridge freezer, washing machine and dishwasher will remain. Ample space for dining furniture. Wood effect laminate flooring.