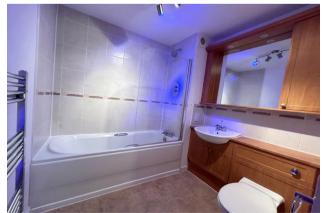

# Bathroom – 2.64m x 2.10m (approx)

Fresh white three-piece suite with wc, basin with vanity unit, bath with mains shower. Vinyl flooring.