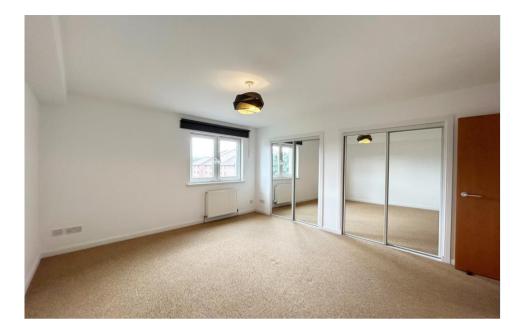

#### Bedroom 1 – 3.84m x 3.50m (approx)

Great sized double with two built in mirrored wardrobes, ample space for free standing furniture. Newly decorated. Carpeted.

#### Bedroom 2 – 3.85m x 2.96m (approx)

Another double bedroom to rear of property with built in mirrored wardrobe with both hanging and shelving space. Carpeted.