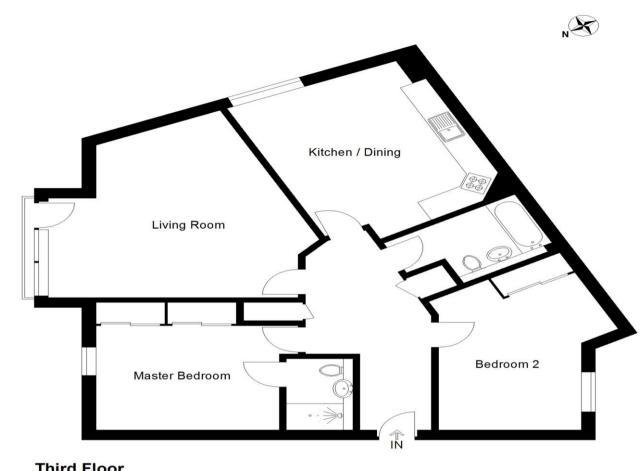

### Hallway –

Spacious entrance hall, laid with wood effect laminate flooring, two spacious shelved cupboards. Entry phone system.

## Lounge – 5.8om x 4.9om (approx)

Fantastic sized public room, naturally bright with French doors to Juliet balcony. Newly decorated. Wood effect laminate flooring.

## Bathroom – 2.64m x 2.10m (approx)

Fresh white three-piece suite with wc, basin with vanity unit, bath with mains shower. Vinyl flooring.

### Kitchen – 5.20m x 3.80m (approx)

Large kitchen, newly decorated, with stunning views towards City Centre and Kinnoull Hill, fitted with a selection of wall and base units, tiled splashback, stainless steel gas hob, electric oven, integrated fridge freezer, washing machine and dishwasher will remain. Ample space for dining furniture. Wood effect laminate flooring.

#### Bedroom 1 - 3.84m x 3.5om (approx)

Great sized double with two built in mirrored wardrobes, ample space for free standing furniture. Newly decorated. Carpeted.

### Ensuite $-3.28m \times 1.24m$ (approx)

Fresh white three-piece suite with wc, basin with vanity unit and shower cubicle with mains shower, partially tiled. Vinyl flooring.

#### Bedroom $2 - 3.85m \times 2.96m$ (approx)

Another double bedroom to rear of property with built in mirrored wardrobe with both hanging and shelving space. Carpeted.

#### **Third Floor**

Illustration For Identification Purposes Only. Not To Scale (ID1109514 / Ref:88813)

25 Barossa Street, Perth PH1 5NF

Tel: 01738 628900 Email:ajr@neilwhittet.co.uk