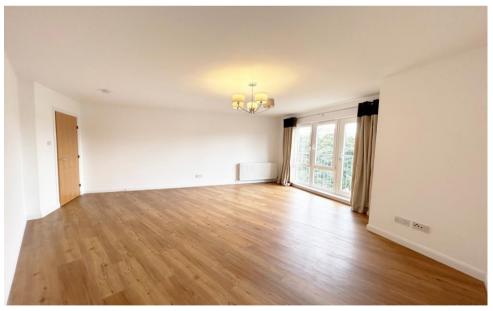

## Lounge – 5.8om x 4.9om (approx)

Fantastic sized public room, naturally bright with French doors to Juliet balcony. Newly decorated. Wood effect laminate flooring.