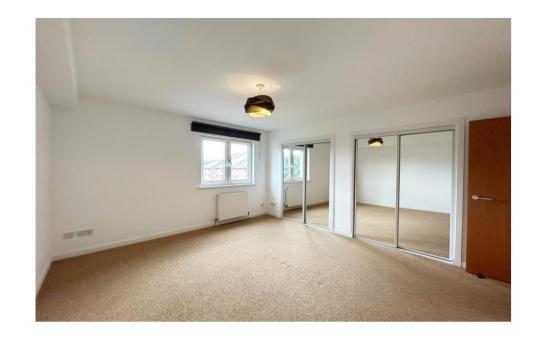

#### Bedroom 1 - 3.84m x 3.5om (approx)

Great sized double with two built in mirrored wardrobes, ample space for free standing furniture. Newly decorated. Carpeted.

#### Bedroom $2 - 3.85m \times 2.96m$ (approx)

Another double bedroom to rear of property with built in mirrored wardrobe with both hanging and shelving space. Carpeted.