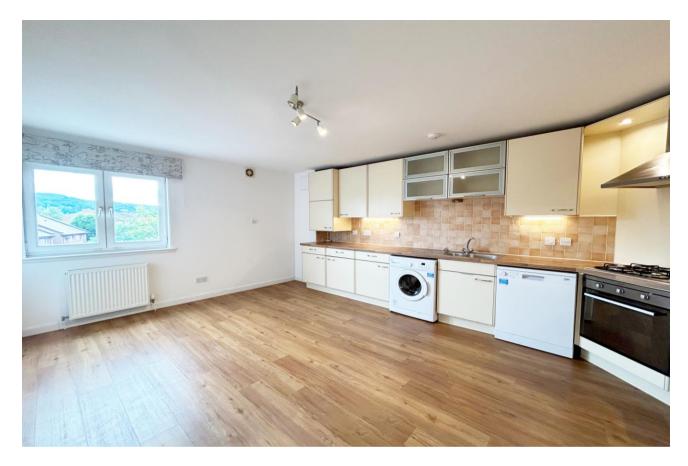

### Kitchen – 5.20m x 3.80m (approx)

Large kitchen, newly decorated, with stunning views towards City Centre and Kinnoull Hill, fitted with a selection of wall and base units, tiled splashback, stainless steel gas hob, electric oven, integrated fridge freezer, washing machine and dishwasher will remain. Ample space for dining furniture. Wood effect laminate flooring.