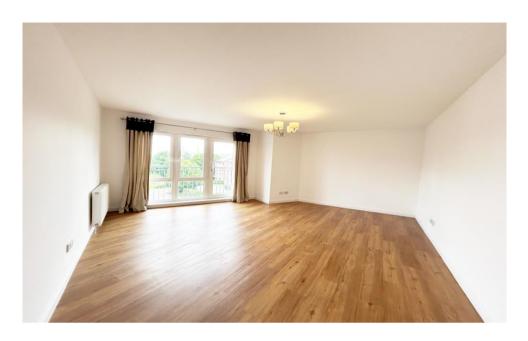

## Lounge – 5.8om x 4.9om (approx)

Fantastic sized public room, naturally bright with French doors to Juliet balcony. Newly decorated. Wood effect laminate flooring.