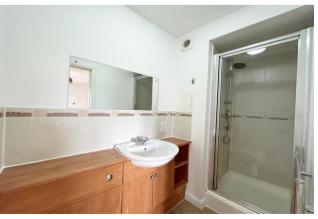

### Ensuite $-3.28m \times 1.24m$ (approx)

Fresh white three-piece suite with wc, basin with vanity unit and shower cubicle with mains shower, partially tiled. Vinyl flooring.