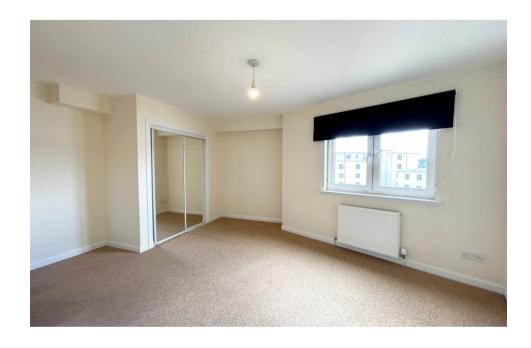

#### Bedroom 1 - 3.84m x 3.5om (approx)

Great sized double with two built in mirrored wardrobes, ample space for free standing furniture. Newly decorated. Carpeted.

#### Bedroom $2 - 3.85m \times 2.96m$ (approx)

Another double bedroom to rear of property with built in mirrored wardrobe with both hanging and shelving space. Carpeted.