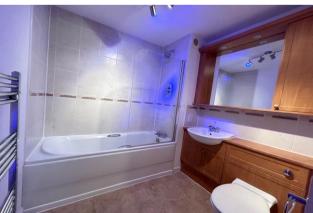

## Bathroom – 2.64m x 2.10m (approx)

Fresh white three-piece suite with wc, basin with vanity unit, bath with mains shower. Vinyl flooring.