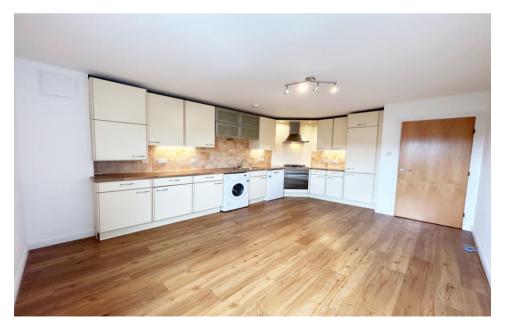

### Kitchen – 5.20m x 3.80m (approx)

Large kitchen, newly decorated, with stunning views towards City Centre and Kinnoull Hill, fitted with a selection of wall and base units, tiled splashback, stainless steel gas hob, electric oven, integrated fridge freezer, washing machine and dishwasher will remain. Ample space for dining furniture. Wood effect laminate flooring.