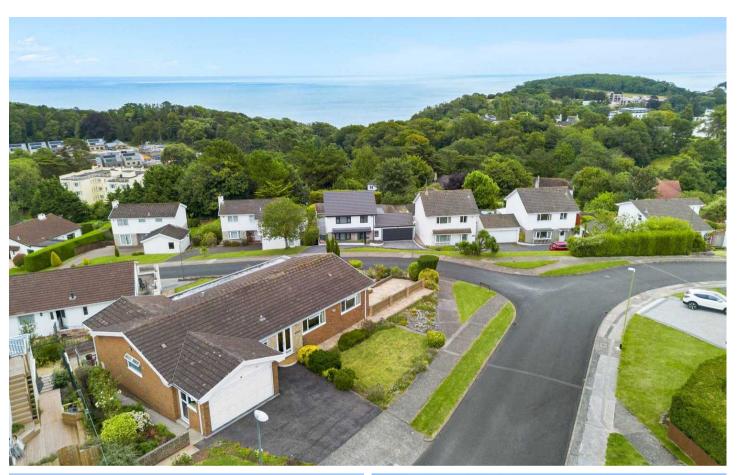

## 20 Lydwell Park Road

Torquay, Torquay

The property occupies a much sought after corner plot position enjoying fabulous sea views from the rear elevation. Wellswood Village with its array of boutique shops, facilities and restaurants is within approximately half a miles distance. Torquay town centre and depp water marina are both within approximately 1.5 miles.

#### FRONT GARDEN

The front garden is near level and laid largely to lawn with flower beds bordering. There is access down the side of the property to the rear garden.

#### **DRIVEWAY**

2 Parking Spaces

To the front of the property there is a double width tarmac driveway which leads to the integral double garage.