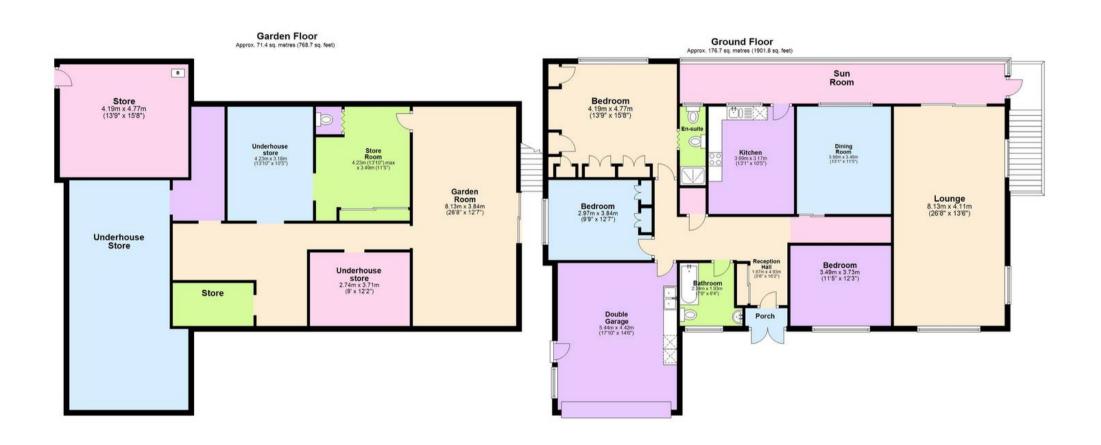

The interior of this residence impresses with its generous proportions and thoughtful layout. Stepping inside, you are greeted by two inviting reception rooms that offer ample space for relaxation and entertainment. The heart of the home lies in the well-appointed kitchen and breakfast area, complete with built-in appliances and a seamless flow into the living space.

Accommodating a total of three double bedrooms, the property ensures a restful retreat for all occupants. The master suite boasts the luxury of an en suite shower room/WC, providing a touch of sophistication to this private domain. An additional family bathroom/WC caters to the needs of the household, emphasising convenience and functionality throughout.

Beyond the main living areas, this residence boasts further desirable features, including a delightful conservatory that offers a sunlit sanctuary for quiet moments of contemplation. The integral double garage ensures ample space for vehicle storage and provides the

#### GARAGE

Double Garage

The integral double garage benefits from an electrically operated roller shutter door, light and power and is accessed via the driveway.