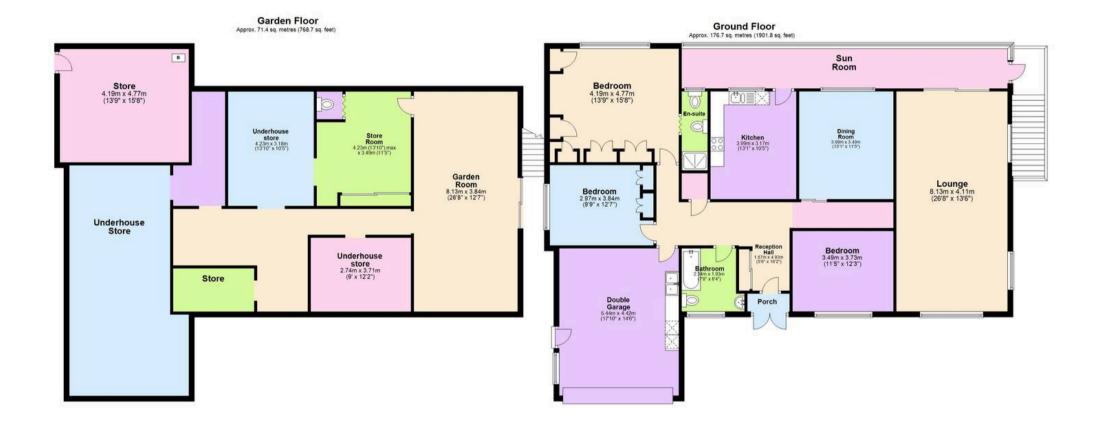

### Torquay

Exceptional detached bungalow with panoramic sea views in prime location. Three double bedrooms, principal with en suite, elegant living spaces, conservatory, under house rooms, double garage, driveway parking and wellmaintained garden. Perfect blend of comfort and style for coastal living. Council Tax band: F

Tenure: Freehold

EPC Energy Efficiency Rating: C

EPC Environmental Impact Rating:

- Spacious detached bungalow enjoying superb sea views in a sought after residential position
- Integral double garage
- Double width driveway parking
- Useful under house rooms and storage that can be accessed from the main property
- Good size garden
- Fitted kitchen/breakfast room with built in appliances
- Three double bedrooms, principal with en suite shower room/WC
- Family bathroom/WC