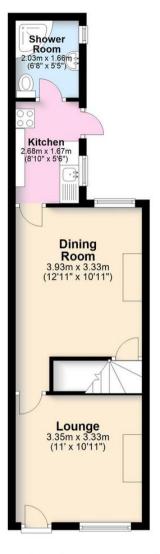

## **Ground Floor**

## Winchester Street

Hillfields, Coventry

Convenient location close to Coventry University, this mid terraced house has gas CH and d/glazing. Two living rooms, kitchen and bathroom. Two double bedrooms upstairs. Garden and parking space at rear. Suitable as an investment or owner occupation. Currently let out until 31/10/24 at £950pcm.

Council Tax band: A

Tenure: Freehold

EPC Energy Efficiency Rating: D

- Suitable as an investment or owner occupation
- Mid terraced home in convenient location
- Two reception rooms, kitchen and bathroom
- Two double bedrooms
- Rear garden
- Parking at rear
- Currently let out until 31/10/2024 at £950pcm