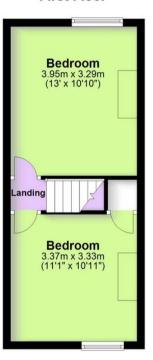

## **First Floor**

This floor plan is for illustrative purposes only and should be used as such by any prospective purchaser. Whilst every attempt has been made to ensure the accuracy of this plan, measurements of doors, windows, rooms and other items are approximate and no responsibility is taken for any error, omission or mis-statement. Plan produced using PlanUp.

## Winchester Street

Hillfields, Coventry

Convenient location close to Coventry University, this mid terraced house has gas CH and d/glazing. Two living rooms, kitchen and bathroom. Two double bedrooms upstairs. Garden and parking space at rear. Suitable as an investment or owner occupation. Currently let out until 31/10/24 at £950pcm.

Council Tax band: A

Tenure: Freehold

EPC Energy Efficiency Rating: D

- Suitable as an investment or owner occupation
- Mid terraced home in convenient location
- Two reception rooms, kitchen and bathroom
- Two double bedrooms
- Rear garden
- Parking at rear
- Currently let out until 31/10/2024 at £950pcm