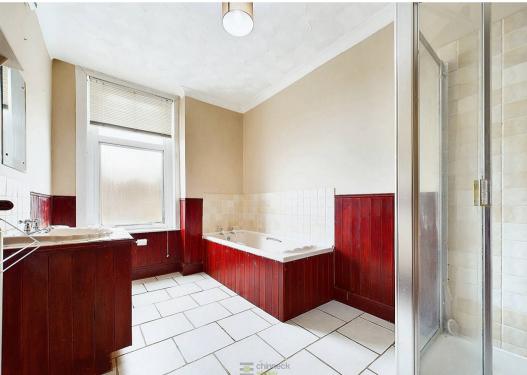

Upstairs, there are two equally sized, neutrally decorated bedrooms. The front bedroom benefits from built-in storage and a large window, ensuring the room is bright and airy. The second bedroom, situated at the rear of the home, provides access to the spacious bathroom. This well-equipped bathroom features a bath, separate shower cubicle, toilet, and sink with storage underneath.