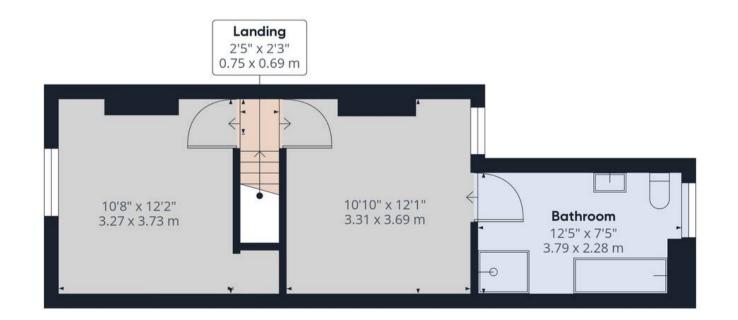

Upstairs, there are two equally sized, neutrally decorated bedrooms. The front bedroom benefits from built-in storage and a large window, ensuring the room is bright and airy. The second bedroom, situated at the rear of the home, provides access to the spacious bathroom. This well-equipped bathroom features a bath, separate shower cubicle, toilet, and sink with storage underneath.

## Approximate total area<sup>(1)</sup>

801.8 ft<sup>2</sup> 74.49 m<sup>2</sup>

(1) Excluding balconies and terraces

While every attempt has been made to ensure accuracy, all measurements are approximate, not to scale. This floor plan is for illustrative purposes only.