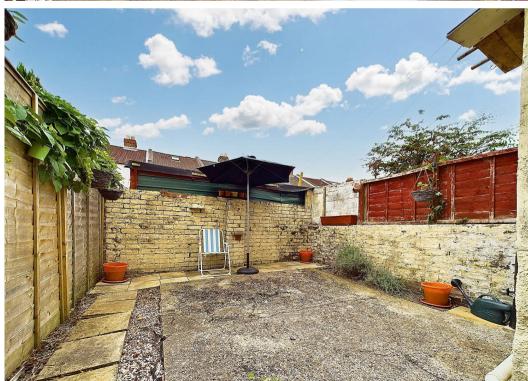

The rear garden, enclosed by brick walls, enjoys a sunny south-facing aspect and offers a blank canvas for you to create your ideal outdoor retreat.

This charming home combines comfort, practicality, and potential, making it an excellent choice for first-time buyers or those looking to invest in a well-