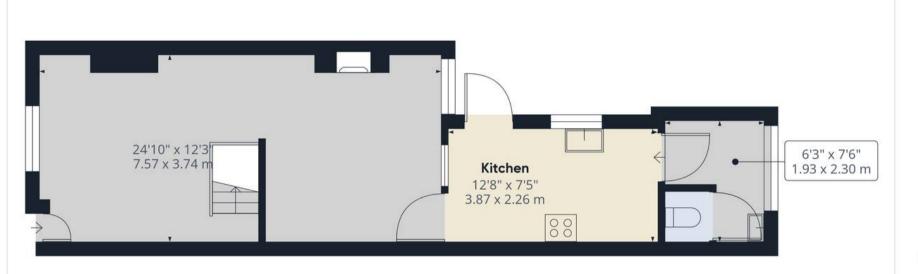

Beyond the reception areas, you will find a well-appointed kitchen with ample wall and base cabinets and generous countertop space. A stainless steel sink sits beneath the window, with plumbing for a washing machine conveniently located below. The kitchen also offers side access to the garden, providing easy outdoor connectivity. At the rear of the property is a handy space housing a downstairs toilet.

## **Ground Floor**

## Approximate total area<sup>(1)</sup>

801.8 ft<sup>2</sup> 74.49 m<sup>2</sup>

(1) Excluding balconies and terraces

While every attempt has been made to ensure accuracy, all measurements are approximate, not to scale. This floor plan is for illustrative purposes only.