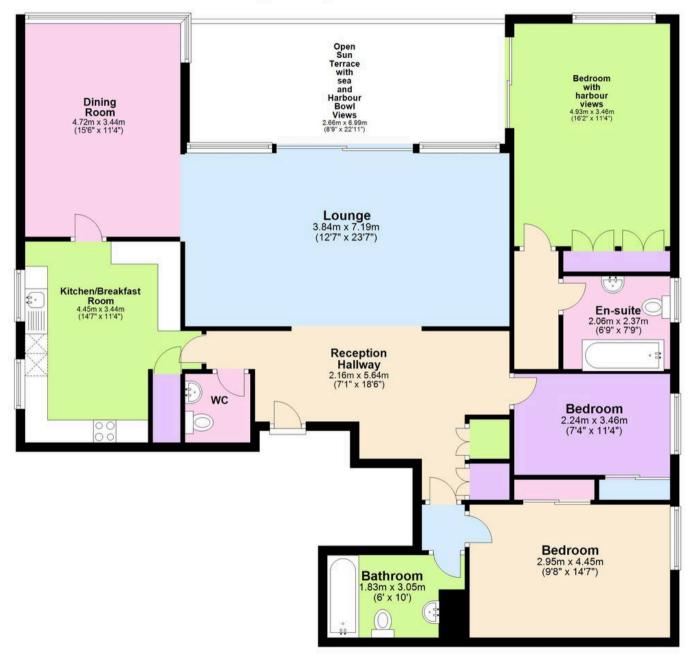

## Floor 1 with private lift access

Approx. 156.8 sq. metres (1687.9 sq. feet)

Total area: approx. 156.8 sq. metres (1687.9 sq. feet)