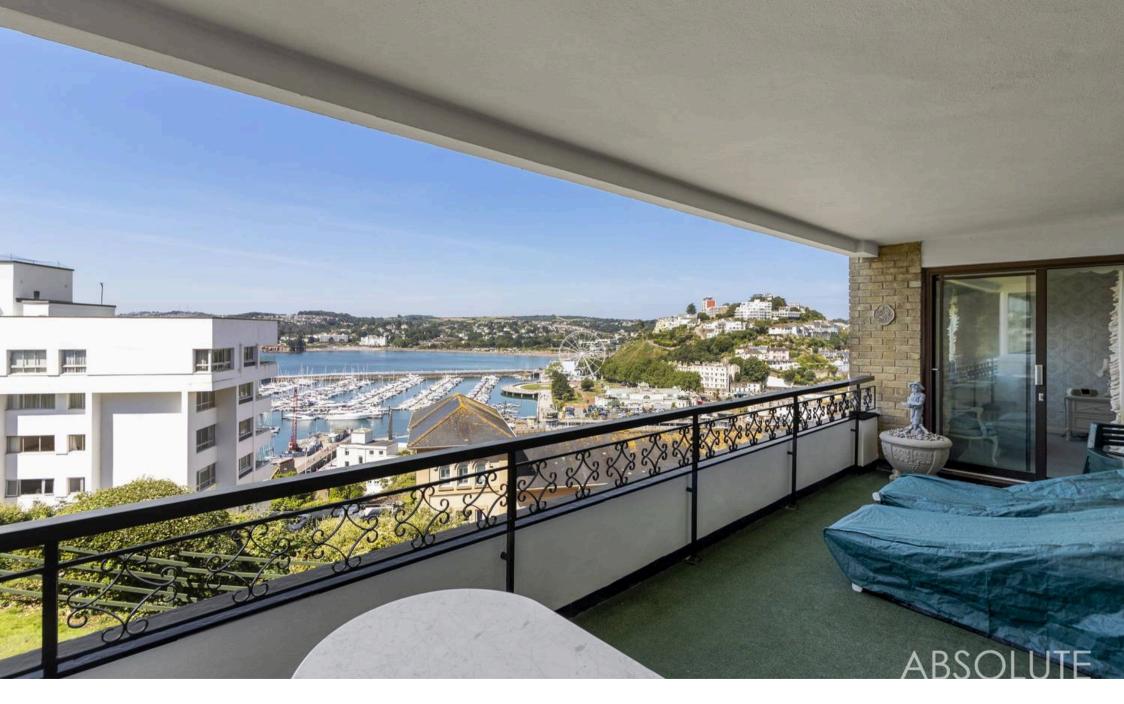

## Apartment 3, Shirley Towers

Vane Hill Road, Torquay

Luxurious first-floor apartment with 3 bedrooms, elegant design, and modern amenities. Spacious lounge, dining area, fitted kitchen, en-suite bedroom, and open air balcony with harbour views. Undercroft parking and convenient location near amenities. Ideal for luxurious living in a vibrant setting.

Council Tax band: F

Tenure: Leasehold

- A spacious three bed first floor apartment
- Spacious open air balcony enjoying views of the harbour bowl and Torre Abbey Sands
- Undercroft parking approached via automated gates
- Three double bedrooms, principal with en suite bathroom/WC
- Lounge and separate dining area
- Cloakroom/WC
- Fitted kitchen with built in appliances
- Family bathroom/WC

## Apartment 3, Shirley Towers

Vane Hill Road, Torquay

The property occupies a sought after residential position elevated above the harbour bowl with stunning views over the surrounding area. Torquay town centre and deep water marina for boating enthusiasts are both within 1/4 of a miles distance. Wellswood Village is within approximately 1 miles distance with its array of boutique shops, facilities and restaurants.