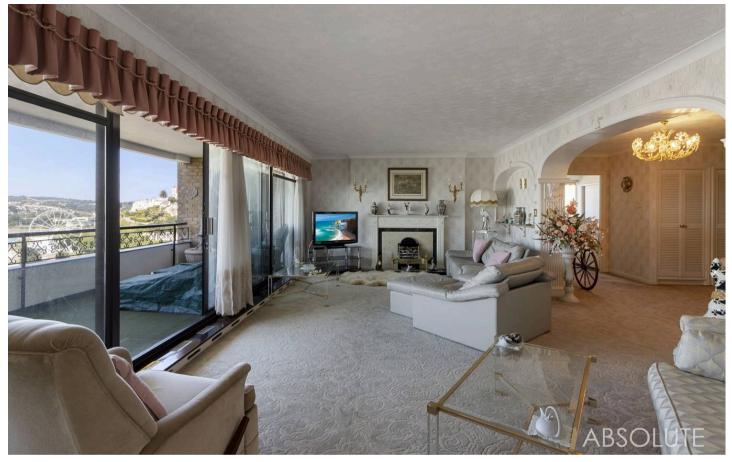

## Apartment 3, Shirley Towers

Vane Hill Road, Torquay

Luxurious first-floor apartment with 3 bedrooms, elegant design, and modern amenities. Spacious lounge, dining area, fitted kitchen, en-suite bedroom, and open air balcony with harbour views. Undercroft parking and convenient location near amenities. Ideal for luxurious living in a vibrant setting.

Council Tax band: F

Tenure: Leasehold

- A spacious three bed first floor apartment
- Spacious open air balcony enjoying views of the harbour bowl and Torre Abbey Sands
- Undercroft parking approached via automated gates
- Three double bedrooms, principal with en suite bathroom/WC
- Lounge and separate dining area
- Cloakroom/WC
- Fitted kitchen with built in appliances
- Family bathroom/WC