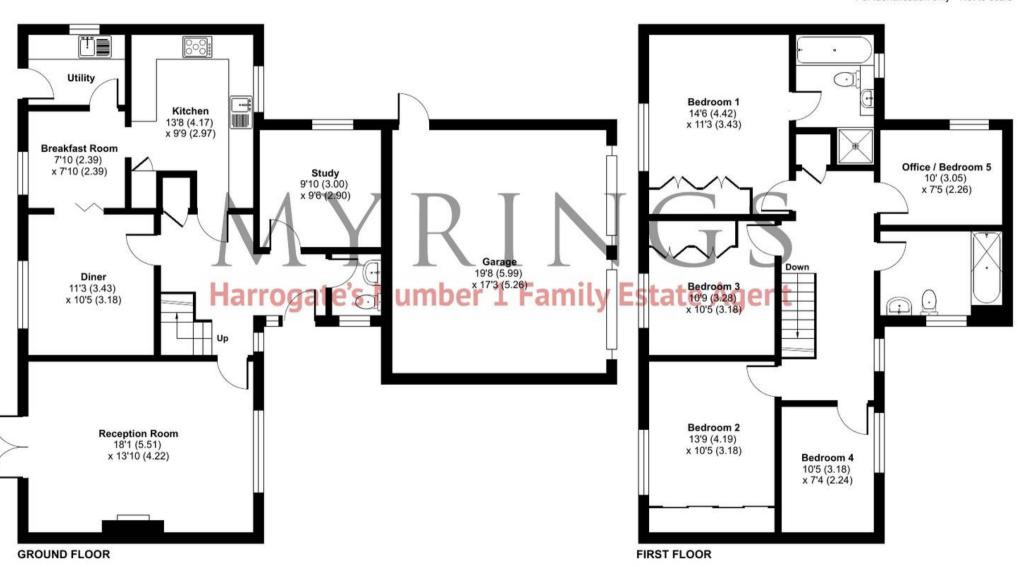

## Castle Hill Glade, Harrogate, HG2

Approximate Area = 1770 sq ft / 164.4 sq m Garage = 341 sq ft / 31.6 sq m Total = 2111 sq ft / 196 sq m

For identification only - Not to scale