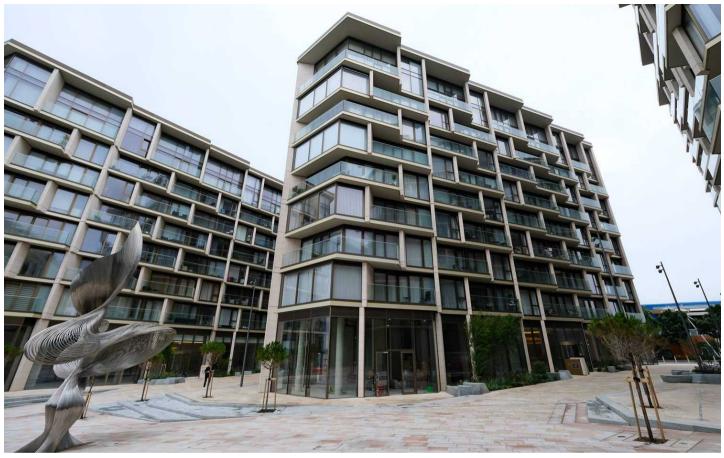

### S510 Horizon South Waterfront, La Rue de L'etau

St Helier, Jersey

Great opportunity to purchase a newly built apartment on the Waterfront. This spacious 1 bedroom apartment is 480 sq ft of style and comfort. The property consists of a modern open plan living area, with a stunning kitchen fully integrated with patio doors on to your balcony. Built in utilities cupboard, generous sized bedroom and house bathroom. The Waterfront has so much to offer from restaurants to Cafes, Gyms, Cinemas and Bars, Swimming complex or just a stroll along the Marina and only a short stroll from the town center. Located on the south elevation on the 5th floor of the middle building known as Horizon South, with partial marina views from the balcony. Would make a great first home or ideal buy to let.