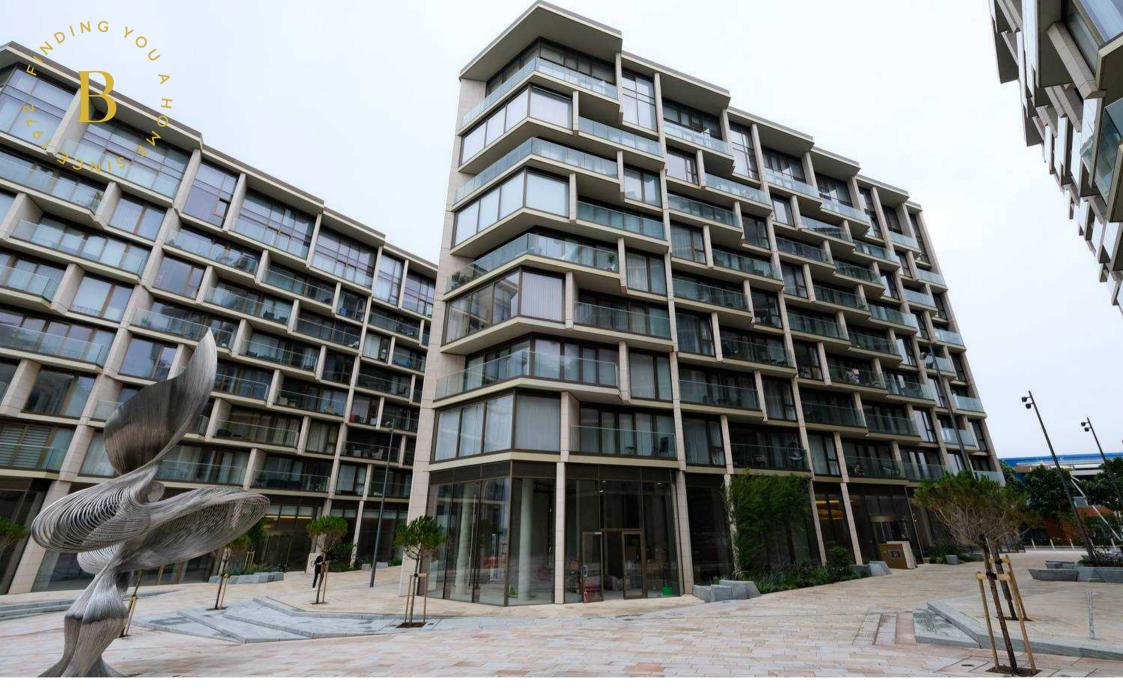

### S510 Horizon South Waterfront, La Rue de L'etau

St Helier, Jersey

Great opportunity to purchase a newly built apartment on the Waterfront. This spacious 1 bedroom apartment is 480 sq ft of style and comfort. The property consists of a modern open plan living area, with a stunning kitchen fully integrated with patio doors on to your balcony. Built in utilities cupboard, generous sized bedroom and house bathroom. The Waterfront has so much to offer from restaurants to Cafes, Gyms, Cinemas and Bars, Swimming complex or just a stroll along the Marina and only a short stroll from the town center. Located on the south elevation on the 5th floor of the middle building known as Horizon South, with partial marina views from the balcony. Would make a great first home or ideal buy to let.