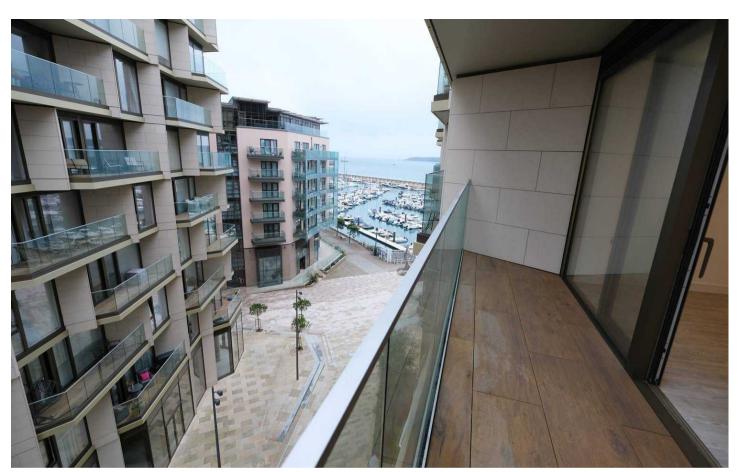

### S510 Horizon South Waterfront, La Rue de L'etau

St Helier, Jersey

Great opportunity to purchase a newly built apartment on the Waterfront. This spacious 1 bedroom apartment is 480 sq ft of style and comfort. The property consists of a modern open plan living area, with a stunning kitchen fully integrated with patio doors on to your balcony. Built in utilities cupboard, generous sized bedroom and house bathroom. The Waterfront has so much to offer from restaurants to Cafes, Gyms, Cinemas and Bars, Swimming complex or just a stroll along the Marina and only a short stroll from the town center. Located on the south elevation on the 5th floor of the middle building known as Horizon South, with partial marina views from the balcony. Would make a great first home or ideal buy to let.

#### Living

Modern open plan living space with fully integrated kitchen, dining and living spaces, opening onto balcony with views.