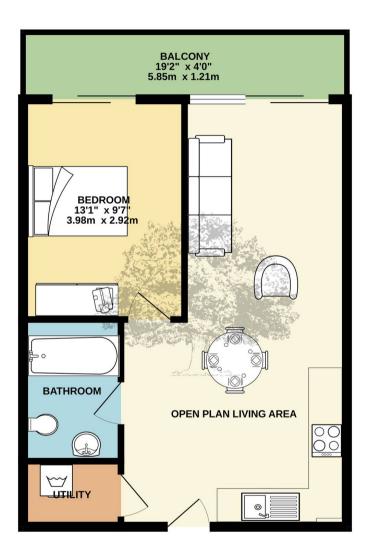

### S510 Horizon South Waterfront, La Rue de L'etau

St Helier, Jersey

Great opportunity to purchase a newly built apartment on the Waterfront. This spacious 1 bedroom apartment is 480 sq ft of style and comfort. The property consists of a modern open plan living area, with a stunning kitchen fully integrated with patio doors on to your balcony. Built in utilities cupboard, generous sized bedroom and house bathroom. The Waterfront has so much to offer from restaurants to Cafes, Gyms, Cinemas and Bars, Swimming complex or just a stroll along the Marina and only a short stroll from the town center. Located on the south elevation on the 5th floor of the middle building known as Horizon South, with partial marina views from the balcony. Would make a great first home or ideal buy to let.

#### Living

Modern open plan living space with fully integrated kitchen, dining and living spaces, opening onto balcony with views.

#### Sleeping

Double bedroom and stunning house bathroom.

#### Storage

One private storage cupboard in the underground carpark.