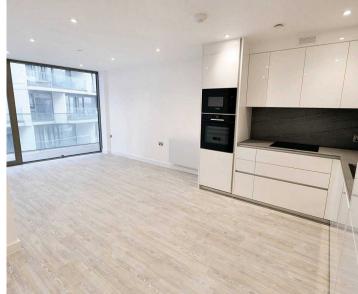

#### Living

Modern open plan living space with fully integrated kitchen, dining and living spaces, opening onto balcony with views.