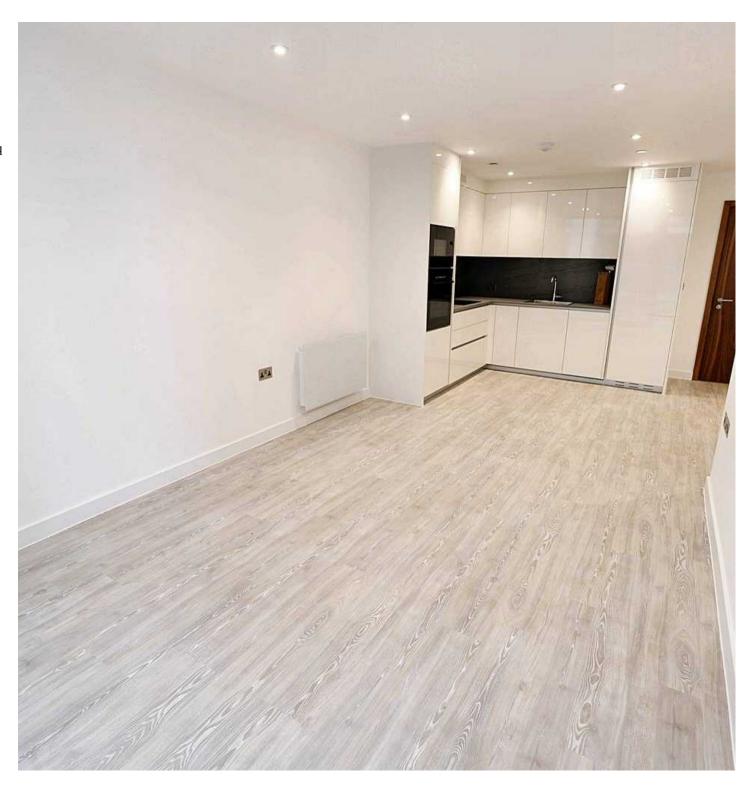

### S510 Horizon South Waterfront, La Rue de L'etau

St Helier, Jersey

Great opportunity to purchase a newly built apartment on the Waterfront. This spacious 1 bedroom apartment is 480 sq ft of style and comfort. The property consists of a modern open plan living area, with a stunning kitchen fully integrated with patio doors on to your balcony. Built in utilities cupboard, generous sized bedroom and house bathroom. The Waterfront has so much to offer from restaurants to Cafes, Gyms, Cinemas and Bars, Swimming complex or just a stroll along the Marina and only a short stroll from the town center. Located on the south elevation on the 5th floor of the middle building known as Horizon South, with partial marina views from the balcony. Would make a great first home or ideal buy to let.

#### Living

Modern open plan living space with fully integrated kitchen, dining and living spaces, opening onto balcony with views.