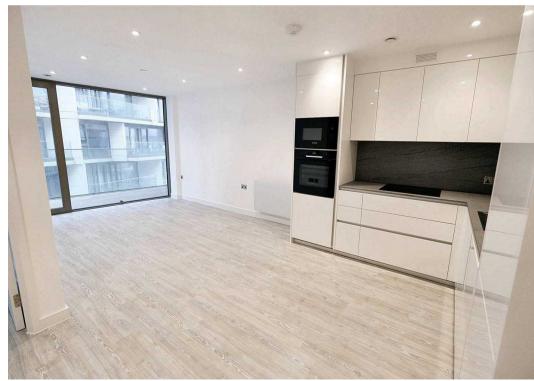

### S510 Horizon South Waterfront, La Rue de L'etau

St Helier, Jersey

Great opportunity to purchase a newly built apartment on the Waterfront. This spacious 1 bedroom apartment is 480 sq ft of style and comfort. The property consists of a modern open plan living area, with a stunning kitchen fully integrated with patio doors on to your balcony. Built in utilities cupboard, generous sized bedroom and house bathroom. The Waterfront has so much to offer from restaurants to Cafes, Gyms, Cinemas and Bars, Swimming complex or just a stroll along the Marina and only a short stroll from the town center. Located on the south elevation on the 5th floor of the middle building known as Horizon South, with partial marina views from the balcony. Would make a great first home or ideal buy to let.

#### Living

Modern open plan living space with fully integrated kitchen, dining and living spaces, opening onto balcony with views.