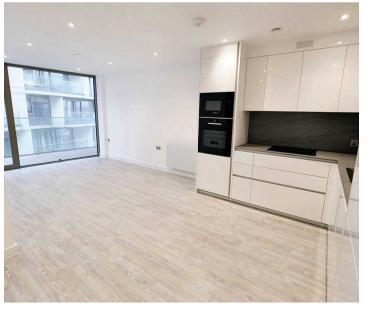

### S510 Horizon South Waterfront, La Rue de L'etau

St Helier, Jersey

Great opportunity to purchase a newly built apartment on the Waterfront. This spacious 1 bedroom apartment is 480 sq ft of style and comfort. The property consists of a modern open plan living area, with a stunning kitchen fully integrated with patio doors on to your balcony. Built in utilities cupboard, generous sized bedroom and house bathroom. The Waterfront has so much to offer from restaurants to Cafes, Gyms, Cinemas and Bars, Swimming complex or just a stroll along the Marina and only a short stroll from the town center. Located on the south elevation on the 5th floor of the middle building known as Horizon South, with partial marina views from the balcony. Would make a great first home or ideal buy to let.

#### Living

Modern open plan living space with fully integrated kitchen, dining and living spaces, opening onto balcony with views.