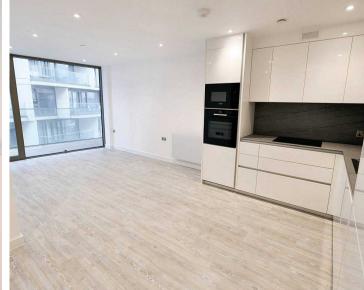

### S510 Horizon South Waterfront, La Rue de L'etau

St Helier, Jersey

Great opportunity to purchase a newly built apartment on the Waterfront. This spacious 1 bedroom apartment is 480 sq ft of style and comfort. The property consists of a modern open plan living area, with a stunning kitchen fully integrated with patio doors on to your balcony. Built in utilities cupboard, generous sized bedroom and house bathroom. The Waterfront has so much to offer from restaurants to Cafes, Gyms, Cinemas and Bars, Swimming complex or just a stroll along the Marina and only a short stroll from the town center. Located on the south elevation on the 5th floor of the middle building known as Horizon South, with partial marina views from the balcony. Would make a great first home or ideal buy to let.

#### Living

Modern open plan living space with fully integrated kitchen, dining and living spaces, opening onto balcony with views.