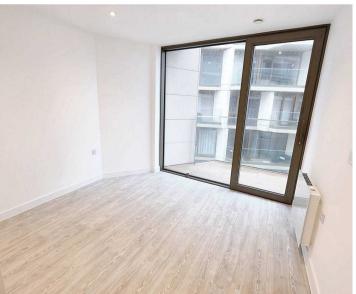

### S510 Horizon South Waterfront, La Rue de L'etau

St Helier, Jersey

Great opportunity to purchase a newly built apartment on the Waterfront. This spacious 1 bedroom apartment is 480 sq ft of style and comfort. The property consists of a modern open plan living area, with a stunning kitchen fully integrated with patio doors on to your balcony. Built in utilities cupboard, generous sized bedroom and house bathroom. The Waterfront has so much to offer from restaurants to Cafes, Gyms, Cinemas and Bars, Swimming complex or just a stroll along the Marina and only a short stroll from the town center. Located on the south elevation on the 5th floor of the middle building known as Horizon South, with partial marina views from the balcony. Would make a great first home or ideal buy to let.

#### Living

Modern open plan living space with fully integrated kitchen, dining and living spaces, opening onto balcony with views.