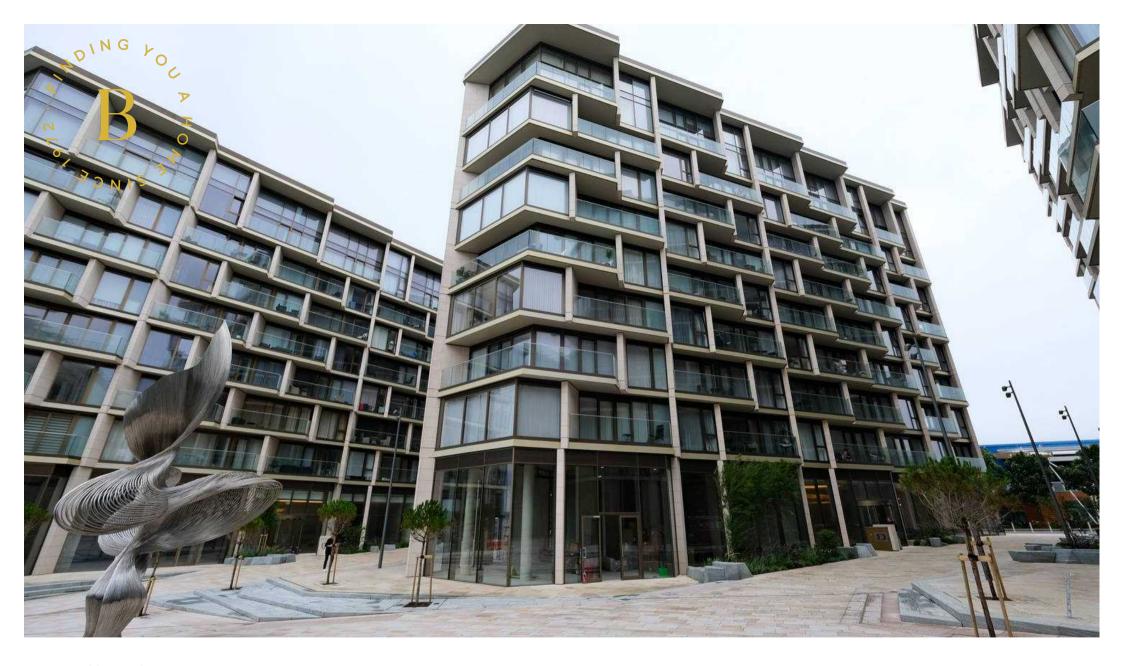

### S510 Horizon South Waterfront, La Rue de L'etau

St Helier, Jersey

Great opportunity to purchase a newly built apartment on the Waterfront. This spacious 1 bedroom apartment is 480 sq ft of style and comfort. The property consists of a modern open plan living area, with a stunning kitchen fully integrated with patio doors on to your balcony. Built in utilities cupboard, generous sized bedroom and house bathroom. The Waterfront has so much to offer from restaurants to Cafes, Gyms, Cinemas and Bars, Swimming complex or just a stroll along the Marina and only a short stroll from the town center. Located on the south elevation on the 5th floor of the middle building known as Horizon South, with partial marina views from the balcony. Would make a great first home or ideal buy to let.