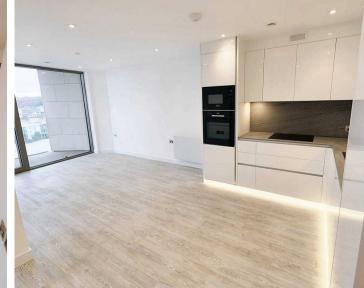

### E702 Horizon East Waterfront, La Rue de L'etau

St Helier, Jersey

Great opportunity to purchase a newly built apartment on the Waterfront. This spacious 1 bedroom apartment is 480 sq ft of style and comfort. The property consists of a modern open plan living area, with a stunning kitchen fully integrated with patio doors on to your balcony. Built in utilities cupboard, generous sized bedroom and house bathroom. The Waterfront has so much to offer from restaurants to Cafes, Gyms, Cinemas and Bars, Swimming complex or just a stroll along the Marina and only a short stroll from the town center. Located on the eastern elevation on the 7th residential floor of the middle building known as Horizon East, with partial marina views from the balcony. Would make a great first home or ideal buy to let.

#### Living

Modern open plan living space with fully integrated kitchen, dining and living spaces, opening onto balcony with views.