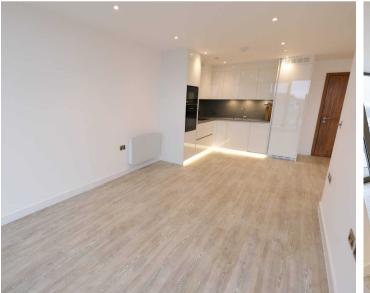

### E702 Horizon East Waterfront, La Rue de L'etau

St Helier, Jersey

Great opportunity to purchase a newly built apartment on the Waterfront. This spacious 1 bedroom apartment is 480 sq ft of style and comfort. The property consists of a modern open plan living area, with a stunning kitchen fully integrated with patio doors on to your balcony. Built in utilities cupboard, generous sized bedroom and house bathroom. The Waterfront has so much to offer from restaurants to Cafes, Gyms, Cinemas and Bars, Swimming complex or just a stroll along the Marina and only a short stroll from the town center. Located on the eastern elevation on the 7th residential floor of the middle building known as Horizon East, with partial marina views from the balcony. Would make a great first home or ideal buy to let.

#### Living

Modern open plan living space with fully integrated kitchen, dining and living spaces, opening onto balcony with views.