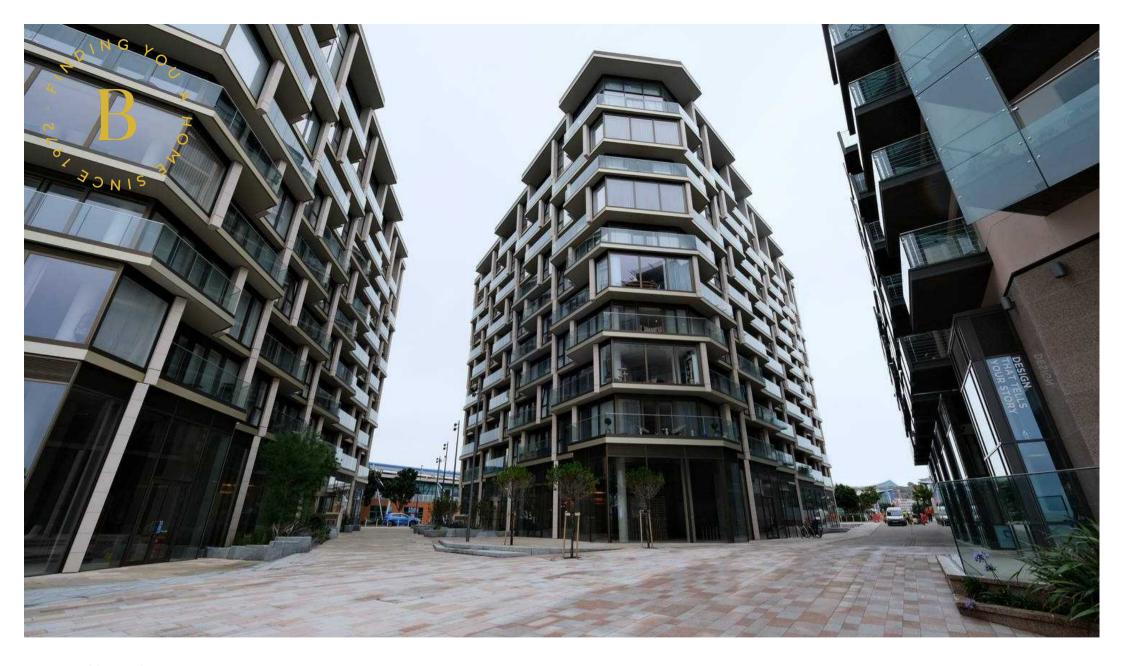

## E702 Horizon East Waterfront, La Rue de L'etau

St Helier, Jersey

- Stunning Horizon 1 bedroom Apartment
- Waterfront Landmark development
- Spacious 480 sq ft
- 7th floor with Lift Access
- Private storage
- No onward chain
- Sole agents
- Private balcony
- Call Doug on 07700702585 or doug@broadlandsjersey.com

### E702 Horizon East Waterfront, La Rue de L'etau

St Helier, Jersey

Great opportunity to purchase a newly built apartment on the Waterfront. This spacious 1 bedroom apartment is 480 sq ft of style and comfort. The property consists of a modern open plan living area, with a stunning kitchen fully integrated with patio doors on to your balcony. Built in utilities cupboard, generous sized bedroom and house bathroom. The Waterfront has so much to offer from restaurants to Cafes, Gyms, Cinemas and Bars, Swimming complex or just a stroll along the Marina and only a short stroll from the town center. Located on the eastern elevation on the 7th residential floor of the middle building known as Horizon East, with partial marina views from the balcony. Would make a great first home or ideal buy to let.