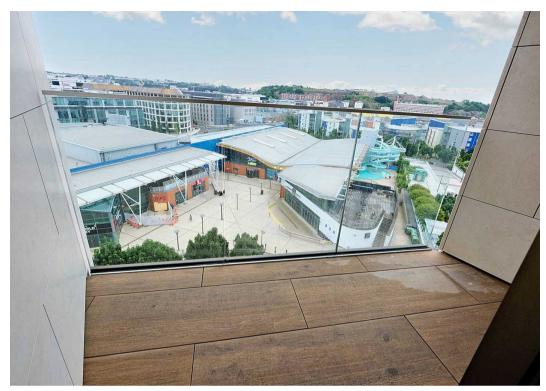

### E702 Horizon East Waterfront, La Rue de L'etau

St Helier, Jersey

Great opportunity to purchase a newly built apartment on the Waterfront. This spacious 1 bedroom apartment is 480 sq ft of style and comfort. The property consists of a modern open plan living area, with a stunning kitchen fully integrated with patio doors on to your balcony. Built in utilities cupboard, generous sized bedroom and house bathroom. The Waterfront has so much to offer from restaurants to Cafes, Gyms, Cinemas and Bars, Swimming complex or just a stroll along the Marina and only a short stroll from the town center. Located on the eastern elevation on the 7th residential floor of the middle building known as Horizon East, with partial marina views from the balcony. Would make a great first home or ideal buy to let.

#### Balcony

Private balcony