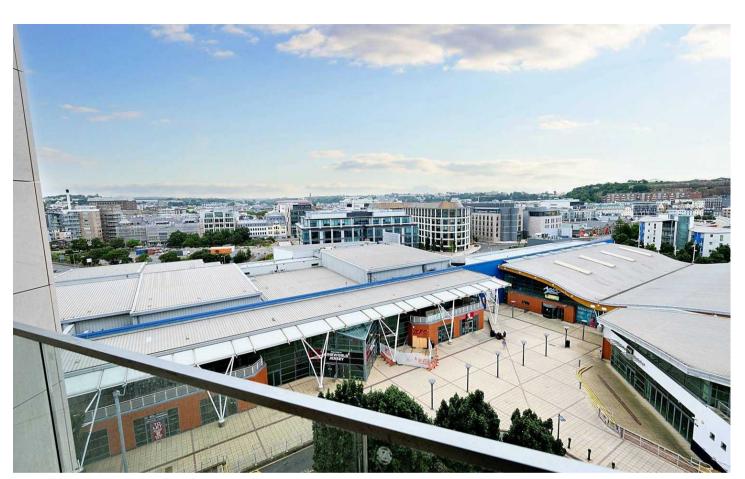

### E702 Horizon East Waterfront, La Rue de L'etau

St Helier, Jersey

Great opportunity to purchase a newly built apartment on the Waterfront. This spacious 1 bedroom apartment is 480 sq ft of style and comfort. The property consists of a modern open plan living area, with a stunning kitchen fully integrated with patio doors on to your balcony. Built in utilities cupboard, generous sized bedroom and house bathroom. The Waterfront has so much to offer from restaurants to Cafes, Gyms, Cinemas and Bars, Swimming complex or just a stroll along the Marina and only a short stroll from the town center. Located on the eastern elevation on the 7th residential floor of the middle building known as Horizon East, with partial marina views from the balcony. Would make a great first home or ideal buy to let.

#### Balcony

Private balcony