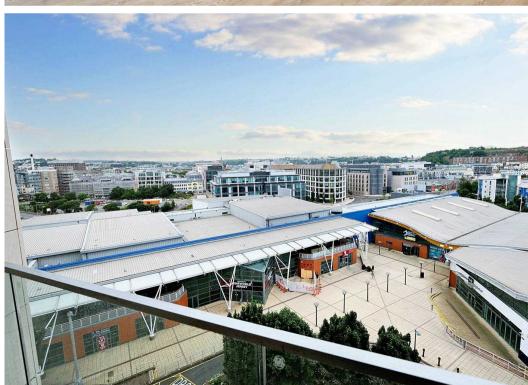

### E702 Horizon East Waterfront, La Rue de L'etau

St Helier, Jersey

Great opportunity to purchase a newly built apartment on the Waterfront. This spacious 1 bedroom apartment is 480 sq ft of style and comfort. The property consists of a modern open plan living area, with a stunning kitchen fully integrated with patio doors on to your balcony. Built in utilities cupboard, generous sized bedroom and house bathroom. The Waterfront has so much to offer from restaurants to Cafes, Gyms, Cinemas and Bars, Swimming complex or just a stroll along the Marina and only a short stroll from the town center. Located on the eastern elevation on the 7th residential floor of the middle building known as Horizon East, with partial marina views from the balcony. Would make a great first home or ideal buy to let.

#### Balcony

Private balcony