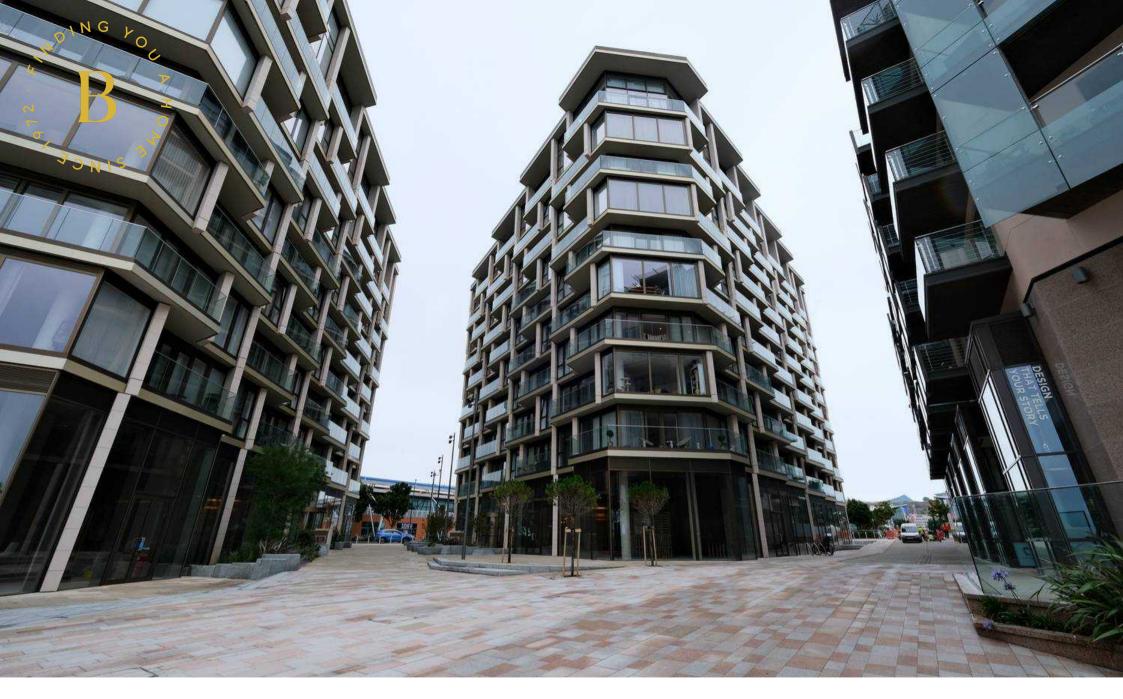

## E702 Horizon East Waterfront, La Rue de L'etau

St Helier, Jersey

- Stunning Horizon 1 bedroom Apartment
- Waterfront Landmark development
- Spacious 480 sq ft
- 7th floor with Lift Access
- Private storage
- No onward chain
- Sole agents
- Private balcony
- Call Doug on 07700702585 or doug@broadlandsjersey.com

### E702 Horizon East Waterfront, La Rue de L'etau

St Helier, Jersey

Great opportunity to purchase a newly built apartment on the Waterfront. This spacious 1 bedroom apartment is 480 sq ft of style and comfort. The property consists of a modern open plan living area, with a stunning kitchen fully integrated with patio doors on to your balcony. Built in utilities cupboard, generous sized bedroom and house bathroom. The Waterfront has so much to offer from restaurants to Cafes, Gyms, Cinemas and Bars, Swimming complex or just a stroll along the Marina and only a short stroll from the town center. Located on the eastern elevation on the 7th residential floor of the middle building known as Horizon East, with partial marina views from the balcony. Would make a great first home or ideal buy to let.