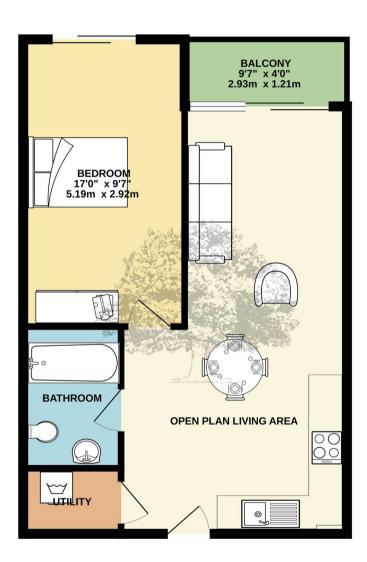

## E702 Horizon East Waterfront, La Rue de L'etau

St Helier, Jersey

- Stunning Horizon 1 bedroom Apartment
- Waterfront Landmark development
- Spacious 480 sq ft
- 7th floor with Lift Access
- Private storage
- No onward chain
- Sole agents
- Private balcony
- Call Doug on 07700702585 or doug@broadlandsjersey.com

### E702 Horizon East Waterfront, La Rue de L'etau

St Helier, Jersey

Great opportunity to purchase a newly built apartment on the Waterfront. This spacious 1 bedroom apartment is 480 sq ft of style and comfort. The property consists of a modern open plan living area, with a stunning kitchen fully integrated with patio doors on to your balcony. Built in utilities cupboard, generous sized bedroom and house bathroom. The Waterfront has so much to offer from restaurants to Cafes, Gyms, Cinemas and Bars, Swimming complex or just a stroll along the Marina and only a short stroll from the town center. Located on the eastern elevation on the 7th residential floor of the middle building known as Horizon East, with partial marina views from the balcony. Would make a great first home or ideal buy to let.

#### Living

Modern open plan living space with fully integrated kitchen, dining and living spaces, opening onto balcony with views.

#### Sleeping

Double bedroom with fitted wardrobes, stunning house bathroom.

#### Storage

One private storage cupboard in the underground carpark.

#### Balcony

Private balcony

#### Services

Built in cupboard housing washing machine. All mains services and electric heating. Service Charges per quarter: £1,036.93. Which include: building maintenance, building insurance, communal electric, water and Parish rates. Lift access and private concierge.