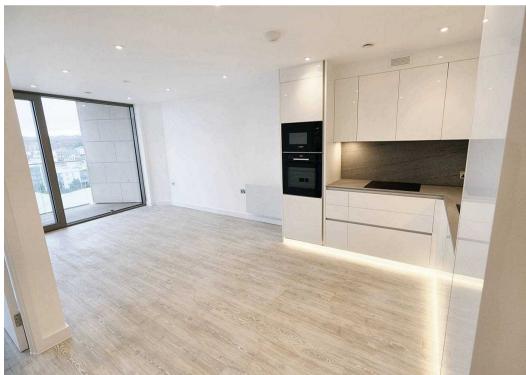

### E702 Horizon East Waterfront, La Rue de L'etau

St Helier, Jersey

Great opportunity to purchase a newly built apartment on the Waterfront. This spacious 1 bedroom apartment is 480 sq ft of style and comfort. The property consists of a modern open plan living area, with a stunning kitchen fully integrated with patio doors on to your balcony. Built in utilities cupboard, generous sized bedroom and house bathroom. The Waterfront has so much to offer from restaurants to Cafes, Gyms, Cinemas and Bars, Swimming complex or just a stroll along the Marina and only a short stroll from the town center. Located on the eastern elevation on the 7th residential floor of the middle building known as Horizon East, with partial marina views from the balcony. Would make a great first home or ideal buy to let.

#### Living

Modern open plan living space with fully integrated kitchen, dining and living spaces, opening onto balcony with views.