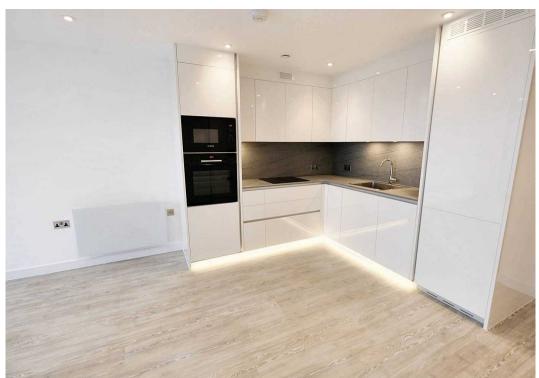

### E702 Horizon East Waterfront, La Rue de L'etau

St Helier, Jersey

Great opportunity to purchase a newly built apartment on the Waterfront. This spacious 1 bedroom apartment is 480 sq ft of style and comfort. The property consists of a modern open plan living area, with a stunning kitchen fully integrated with patio doors on to your balcony. Built in utilities cupboard, generous sized bedroom and house bathroom. The Waterfront has so much to offer from restaurants to Cafes, Gyms, Cinemas and Bars, Swimming complex or just a stroll along the Marina and only a short stroll from the town center. Located on the eastern elevation on the 7th residential floor of the middle building known as Horizon East, with partial marina views from the balcony. Would make a great first home or ideal buy to let.

#### Living

Modern open plan living space with fully integrated kitchen, dining and living spaces, opening onto balcony with views.