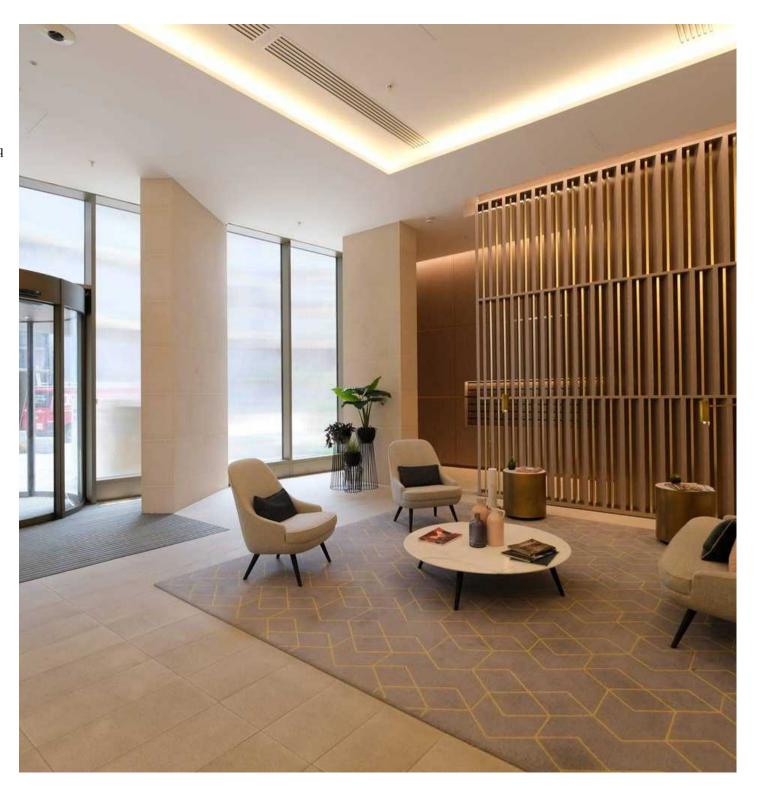

### E702 Horizon East Waterfront, La Rue de L'etau

St Helier, Jersey

Great opportunity to purchase a newly built apartment on the Waterfront. This spacious 1 bedroom apartment is 480 sq ft of style and comfort. The property consists of a modern open plan living area, with a stunning kitchen fully integrated with patio doors on to your balcony. Built in utilities cupboard, generous sized bedroom and house bathroom. The Waterfront has so much to offer from restaurants to Cafes, Gyms, Cinemas and Bars, Swimming complex or just a stroll along the Marina and only a short stroll from the town center. Located on the eastern elevation on the 7th residential floor of the middle building known as Horizon East, with partial marina views from the balcony. Would make a great first home or ideal buy to let.