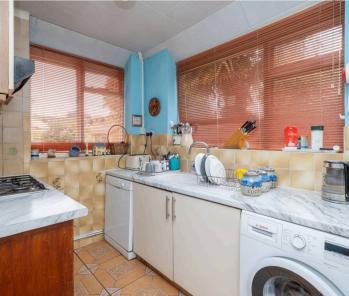

Internally the ground floor has the entrance hall, lounge with bay window, second lounge with small conservatory area currently arranged as a bar, dining room, kitchen with a good range of wall and base units, WC.

#### Kitchen

10' 8" x 10' 2" (3.25m x 3.10m)