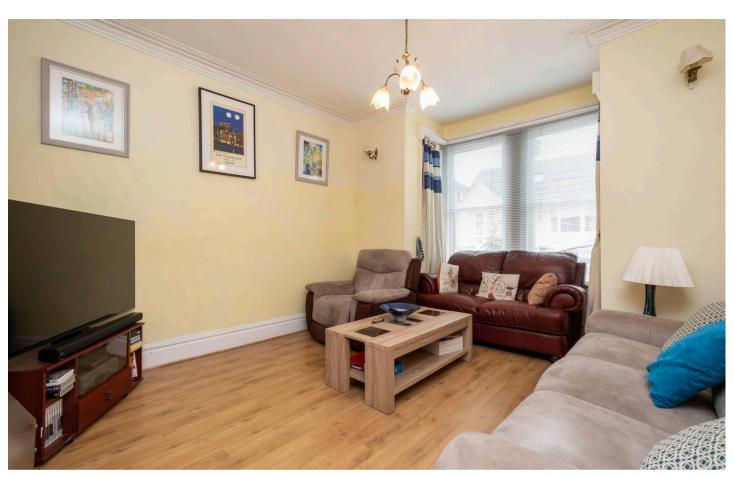

Internally the ground floor has the entrance hall, lounge with bay window, second lounge with small conservatory area currently arranged as a bar, dining room, kitchen with a good range of wall and base units, WC.

#### Lounge

15' 7" x 12' 2" (4.75m x 3.71m)