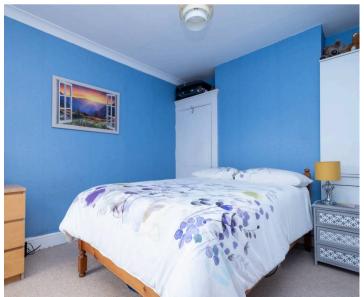

#### Bedroom

10' 7" x 12' 2" (3.23m x 3.71m)

#### Bedroom

16' 4" x 12' 11" (4.98m x 3.94m)