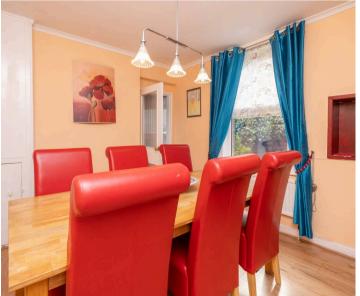

Internally the ground floor has the entrance hall, lounge with bay window, second lounge with small conservatory area currently arranged as a bar, dining room, kitchen with a good range of wall and base units, WC.

# **Dining Room**

11' 0" x 9' 11" (3.35m x 3.02m)