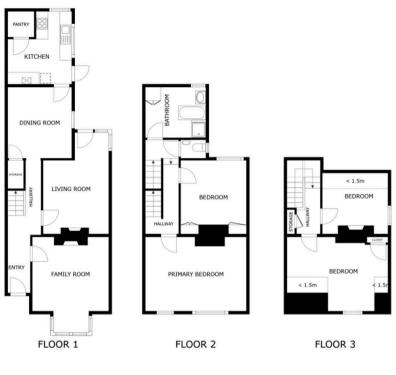

Internally the ground floor has the entrance hall, lounge with bay window, second lounge with small conservatory area currently arranged as a bar, dining room, kitchen with a good range of wall and base units, WC.

First floor two double bedrooms and the family bathroom with bath and shower cubicle. Second floor two double bedrooms.

Externally the sunny rear garden is low maintenance with a patio and lawn.

A short stroll from the property will reach the Kent and Canterbury hospital, the cricket ground, the grammar schools or the city centre with its wealth of ammonites and train stations to London.

#### Bedroom

16' 5" x 12' 2" (5.00m x 3.71m)

GROSS INTERNAL AREA FLOOR 1 726 sq.ft. FLOOR 2 547 sq.ft. FLOOR 3 347 sq.ft. EXCLUDED AREAS : REDUCED HEADROOM 53 sq.ft. TOTAL : 1,620 sq.ft.