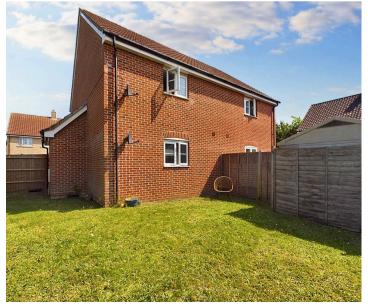

#### **COMMUNAL GARDEN**

Mainly laid to lawn with heading and secure by fencing with gate to the front.