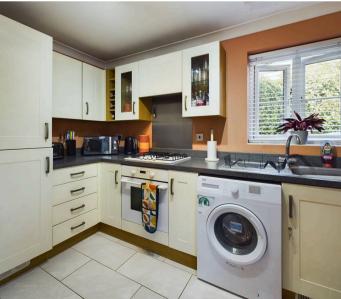

#### **Kitchen Area**

Window to side, wall and base units with worktop over, inset I bowl sink unit with mixer tap over, matching upstand splashbacks and tiled flooring, built-in single oven, gas hob with cooker hood over, further built in fridge freezer and space for washing machine.