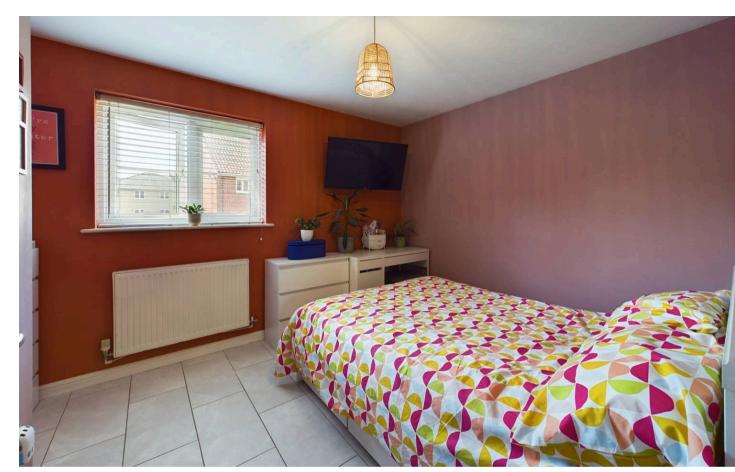

### Open Plan Living Room / Kitchen

13<sup>°</sup> 7" x 15<sup>°</sup> 5" (4.14m x 4.69m) Window to front, radiator, tiled flooring, opening to kitchen area and door to inner hallway.

## Bedroom

9' 4" x 9' 10" (2.85m x 3.00m) Window to rear, radiator, and tiled flooring.