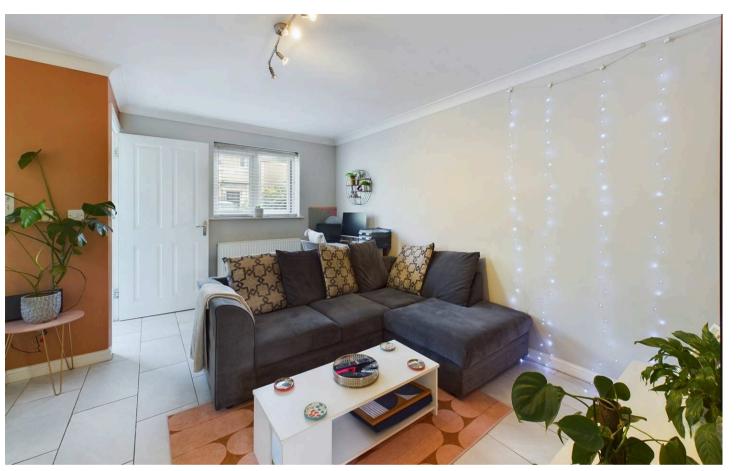

### Open Plan Living Room / Kitchen

13<sup>°</sup> 7" x 15<sup>°</sup> 5" (4.14m x 4.69m) Window to front, radiator, tiled flooring, opening to kitchen area and door to inner hallway.