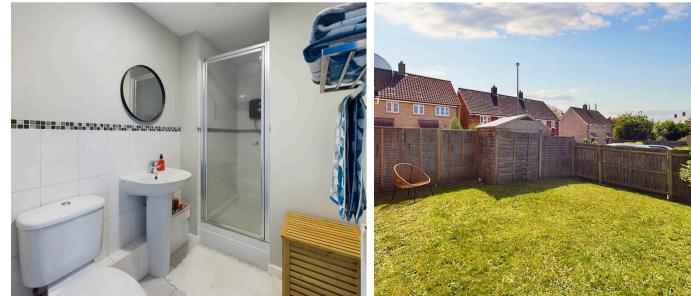

#### Shower Room

5' 5" x 5' 1" (1.66m x 1.55m) Large double length shower cubical, low-level W.C, wash basin, part wall tiling, tiled flooring, radiator and extractor fan.

#### **COMMUNAL GARDEN**

Mainly laid to lawn with heading and secure by fencing with gate to the front.