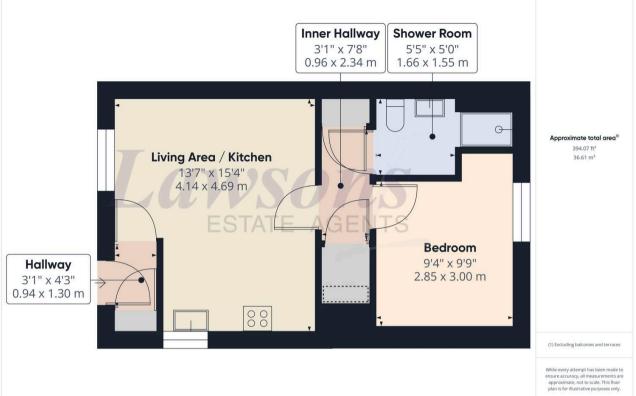

## Hallway

## 3' 1" x 4' 3" (0.94m x 1.30m)

Doors to open plan living room / kitchen, storage cupboard housing the gas combination boiler and tiled flooring.

### Open Plan Living Room / Kitchen

13<sup>°</sup> 7" x 15<sup>°</sup> 5" (4.14m x 4.69m) Window to front, radiator, tiled flooring, opening to kitchen area and door to inner hallway.

#### **Kitchen Area**

Window to side, wall and base units with worktop over, inset I bowl sink unit with mixer tap over, matching upstand splashbacks and tiled flooring, built-in single oven, gas hob with cooker hood over, further built in fridge freezer and space for washing machine.

#### Inner Hallway

3' 2" x 7' 8" (0.96m x 2.34m) Doors to bedroom, shower room, and two storage cupboards, tiled flooring and radiator

## Bedroom

9' 4" x 9' 10" (2.85m x 3.00m) Window to rear, radiator, and tiled flooring.

#### Shower Room

5' 5" x 5' 1" (1.66m x 1.55m) Large double length shower cubical, low-level W.C, wash basin, part wall tiling, tiled flooring, radiator and extractor fan.