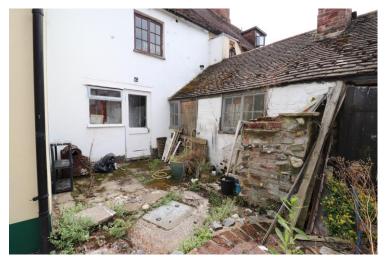

The property includes a rear entrance, providing separate access to the residential flat, ensuring privacy and convenience. Additionally, there is an outdoor area at the rear, which can be transformed into off-street parking, adding significant value and practicality.

#### **OUTSIDE**

PATIO / DRIVEWAY