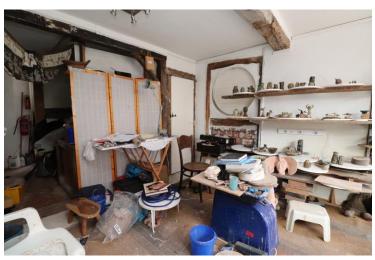

The ground floor features a street-facing entrance that provides direct access to a spacious and versatile shop floor. This area is suitable for various retail or service-oriented businesses. Towards the rear of the ground floor, additional storage rooms offer ample space for stock, equipment, or an office area.