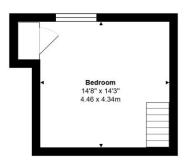

ancras Place in Chichester stands as a remarkable investment prospect. With thoughtful refurbishment and conversion, this property can cater to both commercial and residential needs, making it a versatile addition to any property portfolio. Explore the potential of this unique space and transform it into a vibrant commercial and residential hub in one of Chichester's most desirable locations.





### Picture this...

What a perfect shop front with apartment to work from and relax in for the weekend... Everything is within a short walk, including a wide range of shops, bars, restaurants and many local attractions.

You can really soak up Chichester's atmosphere living here, so why book a show at Chichester's famous festival theatre and watch one of its superb musicals it has on offer







All measurements are approximate and for display purposes only

Total Area: 764 ft² ... 71.0 m²

### Accommodation

#### **GROUND FLOOR**

SHOP FLOOR 14' 9" x 22' 2" (4.50m x 6.76m)

STORE 6' 4" x 13' 5" (1.94m x 4.08m)

STORE 6' 1" x 6' 3" (1.85m x 1.90m)

#### **FIRST FLOOR**

LIVING ROOM 12' 9" x 14' 5" (3.68m x 4.42m)

KITCHEN 6' 7" x 10' 0" (2.00m x 3.06m)

BATHROOM 4' 2" x 5' 2" (1.28m x 1.56m)

#### **THIRD FLOOR**

ATTIC / BEDROOM 14' 8" x 14' 3" (4.46m x 4.34m)

#### **OUTSIDE**

PATIO / DRIVEWAY











### What to do next

If you would like to see this property internally, then please call Tel 01243 624637 or email us on <a href="mailto:info@soloestates.co.uk">info@soloestates.co.uk</a> and we can arrange an appointment for you to view.

After you have viewed this property,