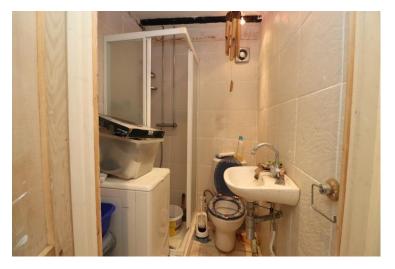

The first floor presents an expansive, open-plan area perfect for a combined kitchen and living space. This floor can be designed to include a modern kitchen and a contemporary shower room, offering comfortable and convenient living.

#### **FIRST FLOOR**

LIVING ROOM 12' 9" x 14' 5" (3.68m x 4.42m)

KITCHEN 6' 7" x 10' 0" (2.00m x 3.06m)

BATHROOM 4' 2" x 5' 2" (1.28m x 1.56m)