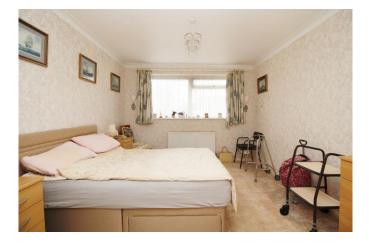

The first floor presents an expansive, open-plan area perfect for a combined kitchen and living space. This floor can be designed to include a modern kitchen and a contemporary shower room, offering comfortable and convenient living.

#### **FIRST FLOOR**

LIVING ROOM 12' 9" x 14' 5" (3.68m x 4.42m)

KITCHEN 6' 7" x 10' 0" (2.00m x 3.06m)

BATHROOM 4' 2" x 5' 2" (1.28m x 1.56m)