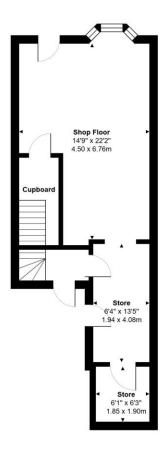

#### **GROUND FLOOR**

SHOP FLOOR 14' 9" x 22' 2" (4.50m x 6.76m)

STORE 6' 4" x 13' 5" (1.94m x 4.08m)

STORE 6' 1" x 6' 3" (1.85m x 1.90m)