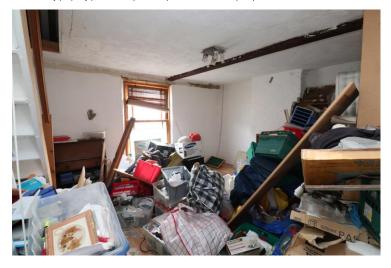

The top floor features a large attic room with natural light from a window, creating an airy and bright environment. This space is ideal for conversion into a spacious bedroom, completing the transformation of the top two levels into a self-contained flat.

#### **THIRD FLOOR**

ATTIC / BEDROOM 14' 8" x 14' 3" (4.46m x 4.34m)