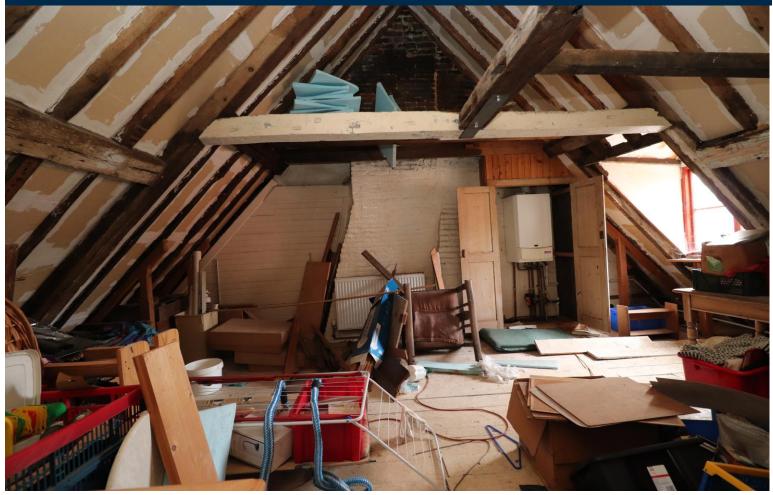

The top floor features a large attic room with natural light from a window, creating an airy and bright environment. This space is ideal for conversion into a spacious bedroom, completing the transformation of the top two levels into a self-contained flat.

#### **THIRD FLOOR**

ATTIC / BEDROOM 14' 8" x 14' 3" (4.46m x 4.34m)