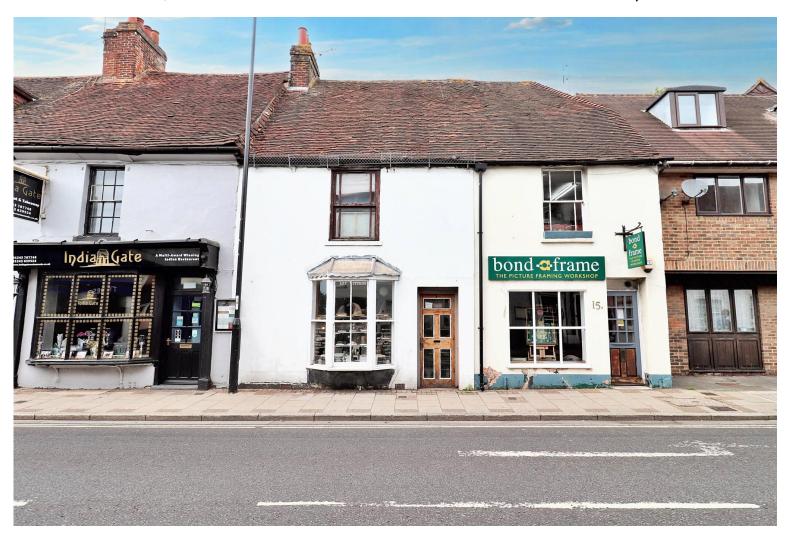

## St Pancras, Chichester GUIDE PRICE OF £275,000

- Ground Floor Commercial And First
   Floor Residential Unit
- No Forward Chain
- Highly Sought After Position In Central Chichester
- FREEHOLD

### St Pancras, Chichester, West Sussex, PO19 7SJ

\*\* For sale by online auction \*\* Pre-Auction offers considered \*\* Nestled in the heart of Chichester, this property on St Pancras Place presents a unique refurbishment opportunity. Divided into two distinct units-a commercial space on the ground floor and a potential self-contained residential flat on the upper floors-this property is ideal for investors, business owners, and those looking to create a bespoke living space.

The ground floor features a street-facing entrance that provides direct access to a spacious and versatile shop floor. This area is suitable for various retail or service-oriented businesses. Towards the rear of the ground floor, additional storage rooms offer ample space for stock, equipment, or an office area.