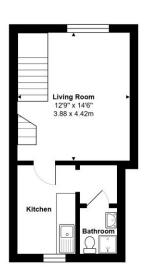

#### **FIRST FLOOR**

LIVING ROOM 12' 9" x 14' 5" (3.68m x 4.42m)

KITCHEN 6' 7" x 10' 0" (2.00m x 3.06m)

BATHROOM 4' 2" x 5' 2" (1.28m x 1.56m)