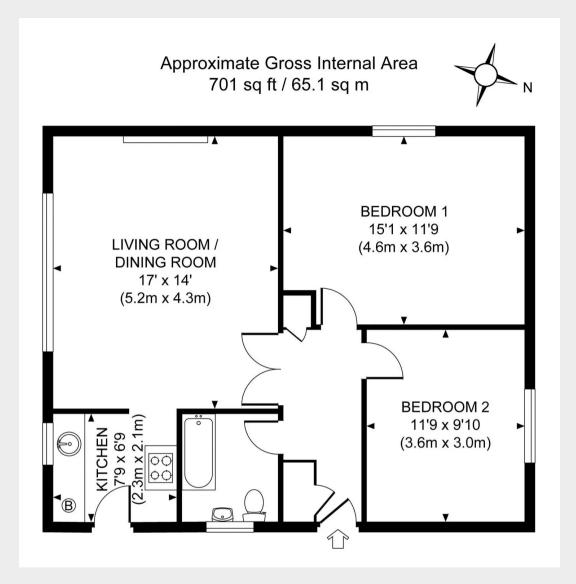

10 Park Court, Church Road, Haywards Heath, West Sussex, RH16 3NX

PRICE ... £225,000 ... LEASEHOLD

A spacious (700 ft.<sup>2</sup>) 2 double bedroom first floor flat in this small block with large window enjoying triple aspects to the north, south and west with big windows and ideally placed on the edge of the Broadway and town centre shops, within a 10 minute walk of the railway station. For sale with no onward chain.