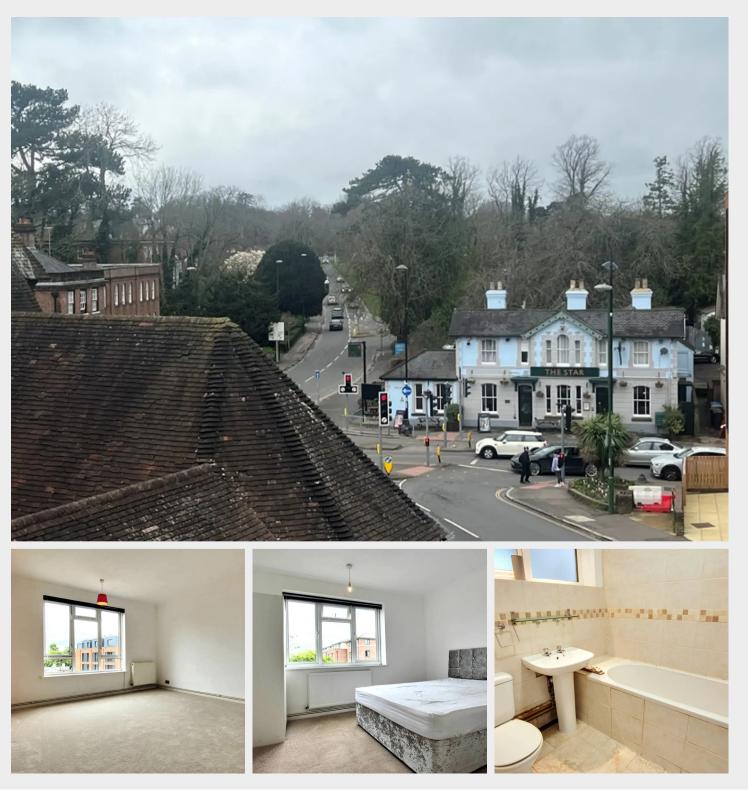

10 Park Court, Church Road, Haywards Heath, West Sussex, RH16 3NX

PRICE ... £225,000 ... LEASEHOLD

A spacious (700 ft.<sup>2</sup>) 2 double bedroom first floor flat in this small block with large window enjoying triple aspects to the north, south and west with big windows and ideally placed on the edge of the Broadway and town centre shops, within a 10 minute walk of the railway station. For sale with no onward chain.

## Location

Park Court is situated at the western end of Church Road within 250 yards of the Orchards Shopping Centre where there is a Marks & Spencer and numerous other shops and stores. There are further shops in South Road and restaurants, cafes and bars in the neighbouring Broadway. Other facilities including the Princess Royal Hospital, Sainsbury's, Waitrose, mainline station, 6th form college, Dolphin Leisure Centre and neighbouring districts are all within walking distance. Muster Green, Victoria Park and Clair Park are all very close by. By road, access to the major surrounding areas; Gatwick, London and the motorway network can be gained via the A272 and the A/M23, the latter lying 5 miles to the west at either Bolney or Warninglid. The A272 gives residents from this side of town far swift access out to the A23 to the west.