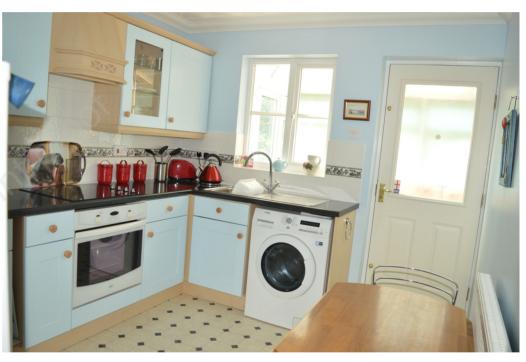

Entering from the front to an entrance hall which extends towards the rear of the property. The two bedrooms are located at the front of the property, overlooking Richard Crampton Road, with the master bedroom have a bay window and plentiful storage. A useful shower room is well positioned and has been updated in recent years. The sitting/dining room is a good size and has full length glazed sliding doors leading to a conservatory which spans the width of the property. The adjacent kitchen provides space for a small table and chairs and also has direct access to the conservatory.