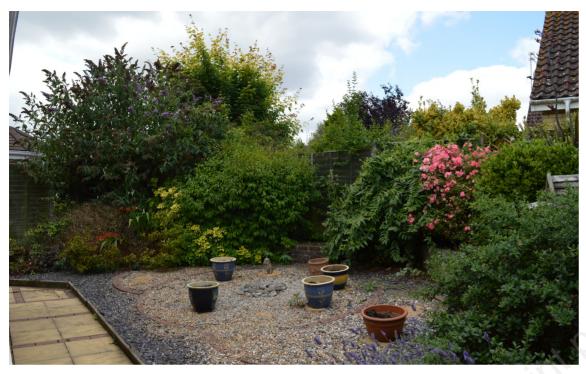

Outside, the property is set back from the road with a driveway leading to a single garage. The front garden is open lawns with a side path leading to the rear. The rear garden has been well designed for ease of maintenance and provides a wonderful place to sit and enjoy the sunshine.