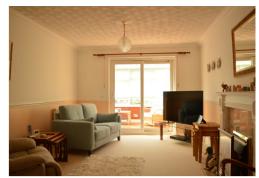

Entering from the front to an entrance hall which extends towards the rear of the property. The two bedrooms are located at the front of the property, overlooking Richard Crampton Road, with the master bedroom have a bay window and plentiful storage. A useful shower room is well positioned and has been updated in recent years. The sitting/dining room is a good size and has full length glazed sliding doors leading to a conservatory which spans the width of the property. The adjacent kitchen provides space for a small table and chairs and also has direct access to the conservatory.