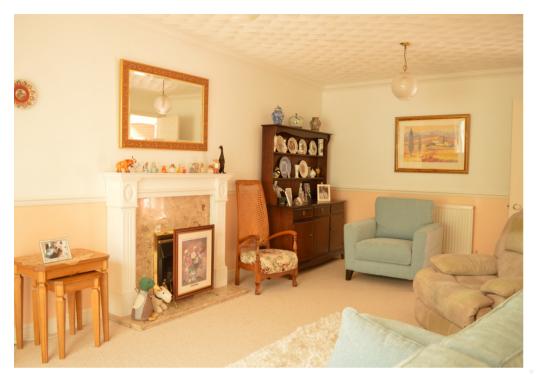

Entering from the front to an entrance hall which extends towards the rear of the property. The two bedrooms are located at the front of the property, overlooking Richard Crampton Road, with the master bedroom have a bay window and plentiful storage. A useful shower room is well positioned and has been updated in recent years. The sitting/dining room is a good size and has full length glazed sliding doors leading to a conservatory which spans the width of the property. The adjacent kitchen provides space for a small table and chairs and also has direct access to the conservatory.