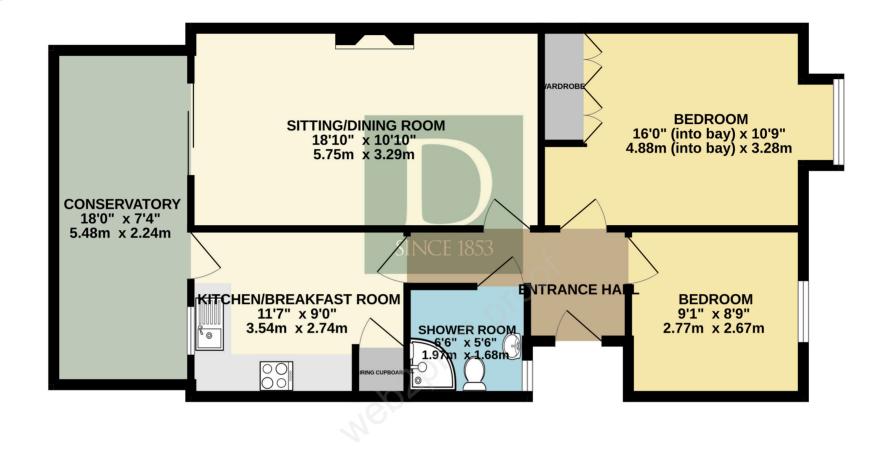

Entering from the front to an entrance hall which extends towards the rear of the property. The two bedrooms are located at the front of the property, overlooking Richard Crampton Road, with the master bedroom have a bay window and plentiful storage. A useful shower room is well positioned and has been updated in recent years. The sitting/dining room is a good size and has full length glazed sliding doors leading to a conservatory which spans the width of the property. The adjacent kitchen provides space for a small table and chairs and also has direct access to the conservatory.

### FLOOR PLAN