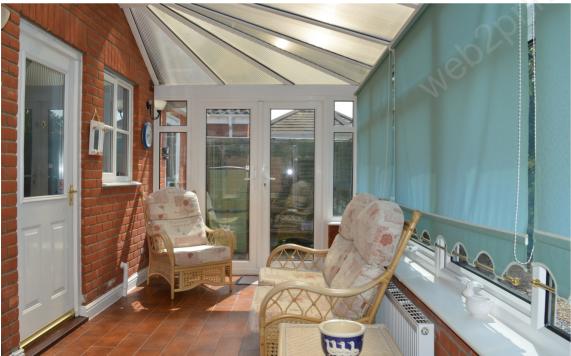

Entering from the front to an entrance hall which extends towards the rear of the property. The two bedrooms are located at the front of the property, overlooking Richard Crampton Road, with the master bedroom have a bay window and plentiful storage. A useful shower room is well positioned and has been updated in recent years. The sitting/dining room is a good size and has full length glazed sliding doors leading to a conservatory which spans the width of the property. The adjacent kitchen provides space for a small table and chairs and also has direct access to the conservatory.