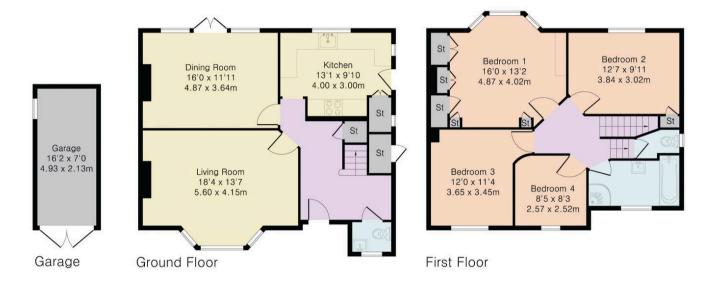

## Purley

An extremely attractive, four bedroom, Tudor style semi detached family home with off street parking and a large South West facing rear garden. A lovely family residence offering extension potential subject to planning permission, situated within walking distance of Purley town centre, railway station and Riddlesdown Collegiate. Entrance hall, WC, double aspect kitchen with door to rear garden, living room with fireplace and bay window, dining room with fireplace and French doors to rear terrace. Stairs to first floor landing, principal bedroom with built in wardrobes, three further bedrooms, family bathroom, separate WC. Gated access to front garden, with steps to front door, driveway with off street parking for one car leading to old detached garage. Rear terrace with steps to large West facing rear garden.

Council Tax band: F

Tenure: Freehold

- FOUR BEDROOMS WITH EXTENSION POTENTIAL STPP
- LARGE SW FACING REAR GARDEN
- OFF STREET & ON ROAD PARKING
- WALKING DISTANCE OF PURLEY TOWN CENTRE & RAILWAY STATION
- ONE MILE FROM RIDDLESDOWN COLLEGIATE
- COUNCIL TAX F EPC E