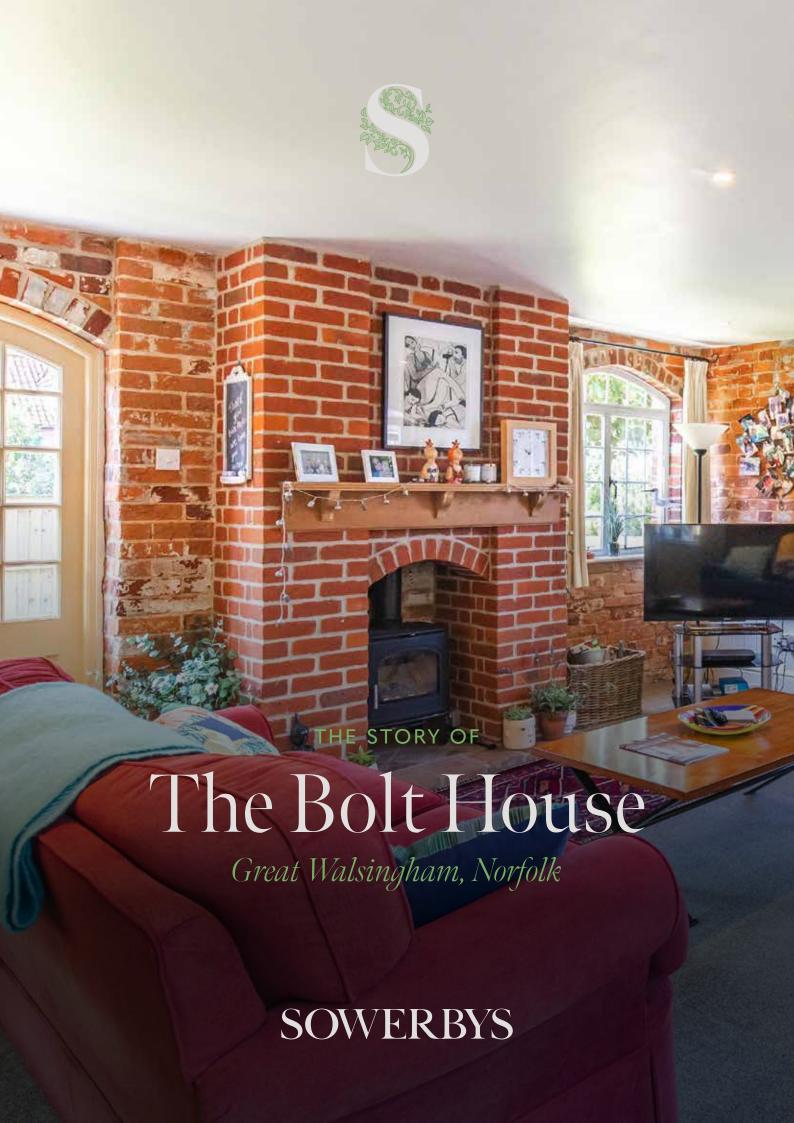

# The Bolt House

Great Walsingham, Norfolk NR22 6DR

Beautifully Presented Detached Period House Situated in The Old Foundry Yard

> A Perfect Blend of Character and Contemporary Charm

Open Plan Living Accommodation

The Old Foundry can be found just a short distance from the historic village of Little Walsingham, where The Bolt House sits proudly in its detached plot within the yard.

This additional residence has provided the perfect getaway for three generations of our vendor's family and is much loved by all of them; the son has always referred to the house as "his happy place". Decompressing is made easy throughout the seasons, whether it be relaxing in the generous but manageable, part-walled garden after a day at the beach, or lighting the stove and chilling out on the sofas.

The reception hall separates the open plan living space, where the modernised kitchen provides a well equipped space and there is room to dine, whilst the beautifully curved double doors lead to the garden and the sitting area is well proportioned for families.