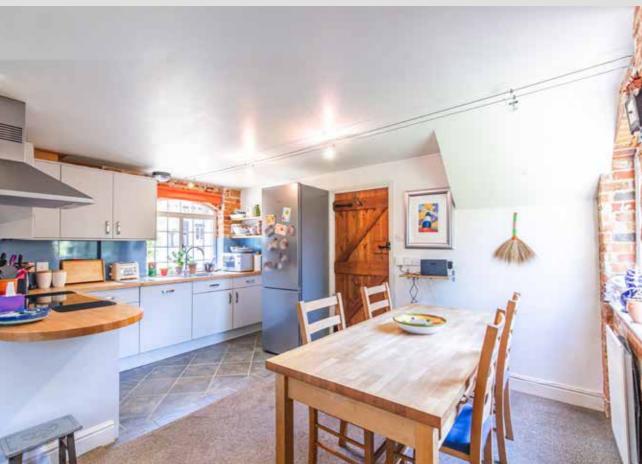

The reception hall separates the open plan living space, where the modernised kitchen provides a well equipped space and there is room to dine, whilst the beautifully curved double doors lead to the garden and the sitting area is well proportioned for families.