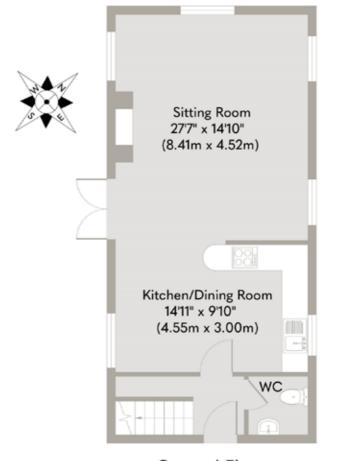

The reception hall separates the open plan living space, where the modernised kitchen provides a well equipped space and there is room to dine, whilst the beautifully curved double doors lead to the garden and the sitting area is well proportioned for families.

Ground Floor

First Floor

Ground Floor Approximate Floor Area 481 sq.ft (44.68 sq.m) First Floor Approximate Floor Area 481 sq.ft (44.68 sq.m) Approx. Gross Internal Floor Area 962 sq.ft (89.36 sq.m)

Whilst every attempt has been made to ensure the accuracy of the floor plan contained here, measurements of doors, windows, rooms and any other items are approximate and no responsibility is taken for any error, omission, or mis-statement. This plan is for illustrative purposes only and should be used as such by any prospective purchaser or tenant. The services, systems and appliances shown have not been tested and no guarantee as to their operability or efficiency can be given.