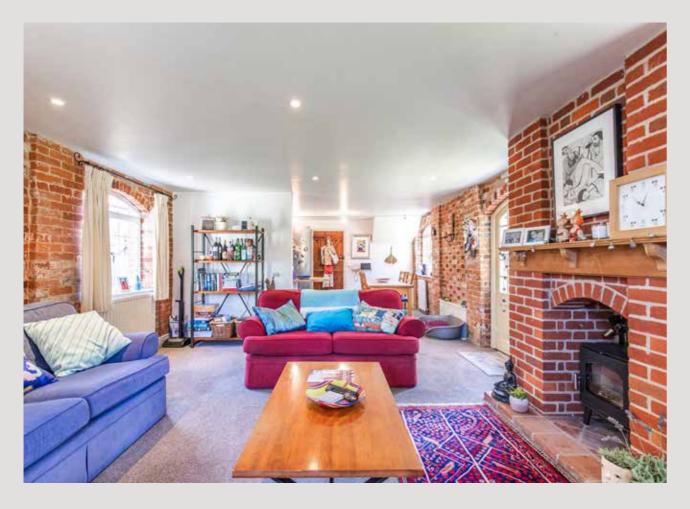

The Old Foundry can be found just a short distance from the historic village of Little Walsingham, where The Bolt House sits proudly in its detached plot within the yard.

This additional residence has provided the perfect getaway for three generations of our vendor's family and is much loved by all of them; the son has always referred to the house as "his happy place". Decompressing is made easy throughout the seasons, whether it be relaxing in the generous but manageable, part-walled garden after a day at the beach, or lighting the stove and chilling out on the sofas.

The reception hall separates the open plan living space, where the modernised kitchen provides a well equipped space and there is room to dine, whilst the beautifully curved double doors lead to the garden and the sitting area is well proportioned for families.