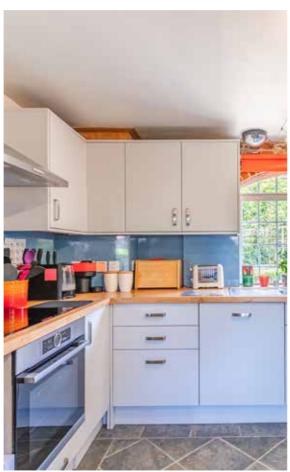

The reception hall separates the open plan living space, where the modernised kitchen provides a well equipped space and there is room to dine, whilst the beautifully curved double doors lead to the garden and the sitting area is well proportioned for families.