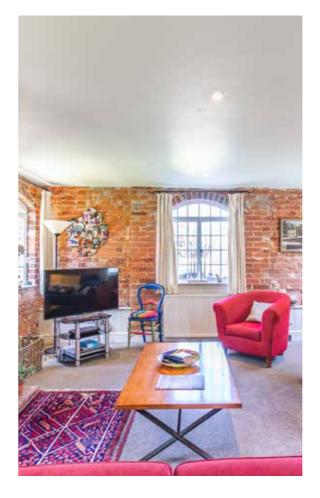

The reception hall separates the open plan living space, where the modernised kitchen provides a well equipped space and there is room to dine, whilst the beautifully curved double doors lead to the garden and the sitting area is well proportioned for families.