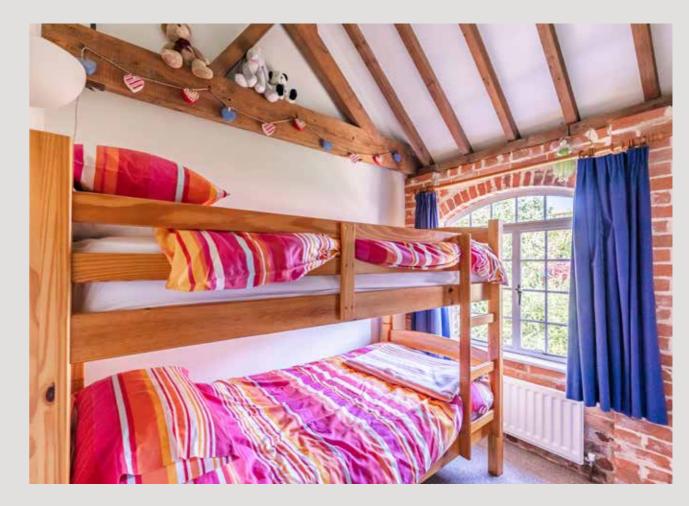

Upstairs there is a feeling of space with the vaulted ceilings. The principal bedroom boasts an ensuite shower room and the family bathroom serves the other two bedrooms, comfortably sleeping six people.