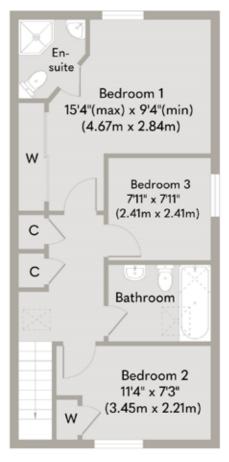

Upstairs there is a feeling of space with the vaulted ceilings. The principal bedroom boasts an ensuite shower room and the family bathroom serves the other two bedrooms, comfortably sleeping six people.

Ground Floor

First Floor

Ground Floor Approximate Floor Area 481 sq.ft (44.68 sq.m) First Floor Approximate Floor Area 481 sq.ft (44.68 sq.m) Approx. Gross Internal Floor Area 962 sq.ft (89.36 sq.m)

Whilst every attempt has been made to ensure the accuracy of the floor plan contained here, measurements of doors, windows, rooms and any other items are approximate and no responsibility is taken for any error, omission, or mis-statement. This plan is for illustrative purposes only and should be used as such by any prospective purchaser or tenant. The services, systems and appliances shown have not been tested and no guarantee as to their operability or efficiency can be given.