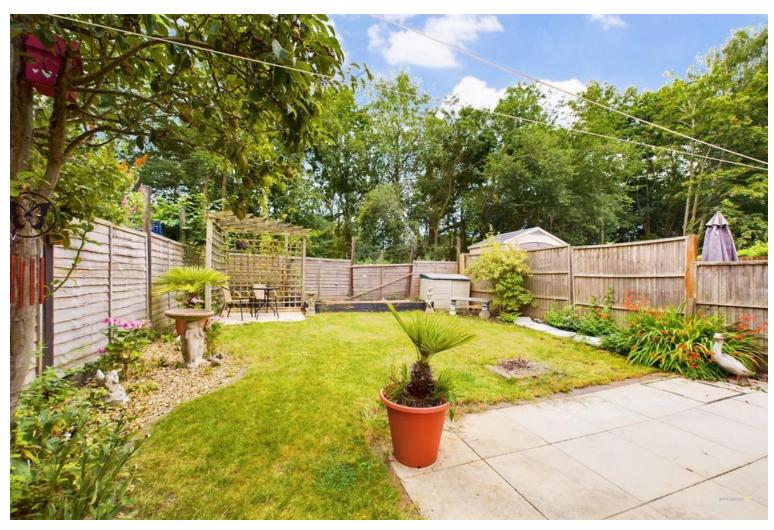

Externally, the property offers a good size south facing, private rear garden with patio seating area. The frontage offers a tandem driveway for up to three vehicles.

**Tenure:** Freehold (purchasers are advised to satisfy themselves as to the tenure via their legal representative). **Please note:** It is quite common for some properties to have a Ring doorbell and internal recording devices.