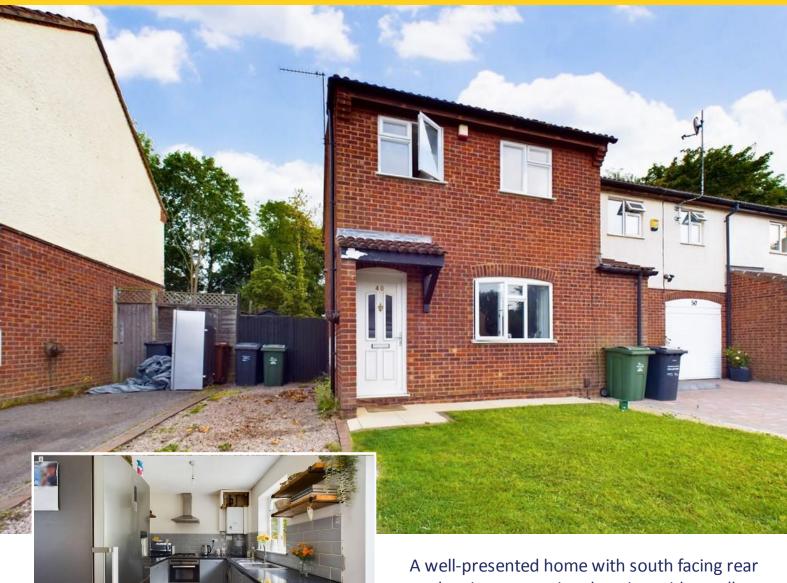

A well-presented home with south facing rear garden, in a convenient location with excellent transport links, being sold with vacant possession and no onward chain.

Offers over £200,000

This property would make an ideal purchase for first time buyers, professional couples, small families or those wishing to do wnsize.

Externally, the property offers a good size south facing, private rear garden with patio seating area. The frontage offers a tandem driveway for up to three vehicles.

**Tenure:** Freehold (purchasers are advised to satisfy themselves as to the tenure via their legal representative). **Please note:** It is quite common for some properties to have a Ring doorbell and internal recording devices.