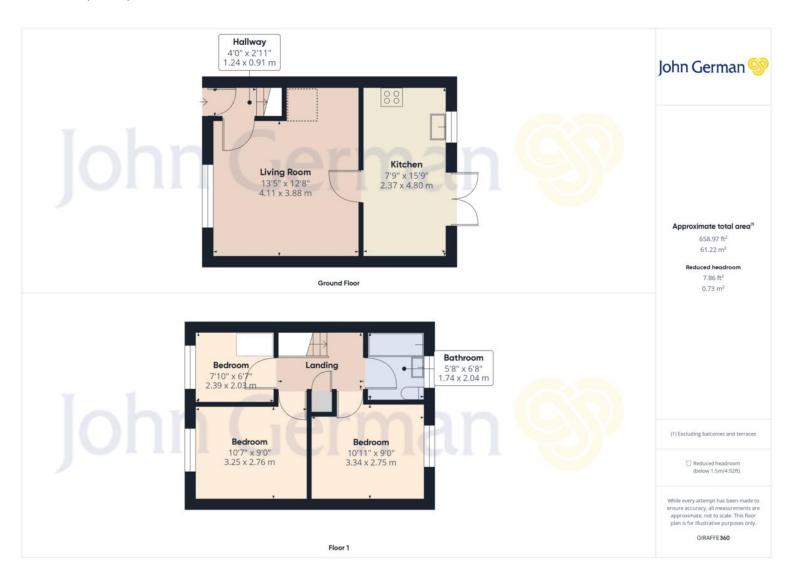

Public transport well catered for by regular bus and train service while commuter access to the M1 and A6 is excellent.

Accommodation comprises three bedrooms (two double), family bathroom, lounge and open plan kitchen/dining room.