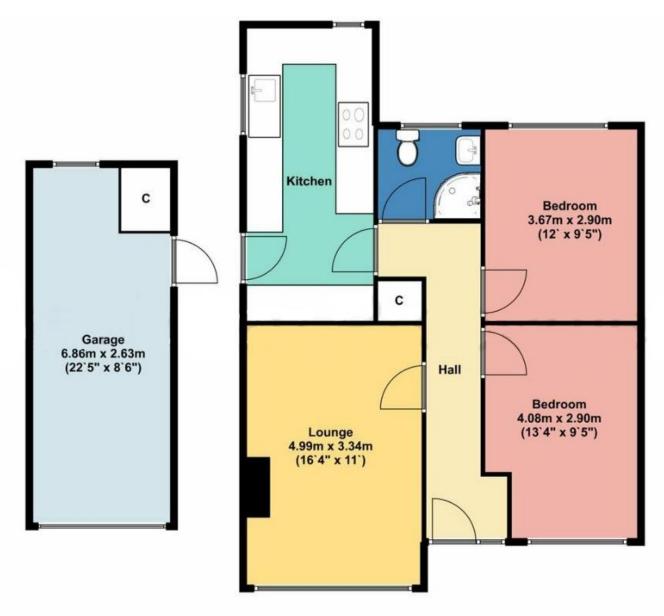

#### **ACCOMMODATION**

Having undergone recent modernisation at the hands of the current owner the property is offered in excellent condition. No expense has been spared, with quality hard wood flooring and top of the range kitchen appliances setting the standards throughout. There is a good size living room with stove, as well as two double bedrooms, one to the front and the second to the rear. The second bedroom is currently being utilised as a dining room/study. The kitchen, again at the rear of the property provides plenty of storage and overlooks the beautifully landscaped and generous gardens. Access to the garden is also through the kitchen. There is also a modern tiled shower room. As wonderful as the property is internally, it is outside where it really comes in to its own, benefitting from a far larger plot than the surrounding properties it is a real gardeners paradise. Driveway parking is provided at the front of the property as

well as a detached garage. The rear garden offers areas of lawn, borders, wild flowers, patio and seating and has been thoughtfully designed to provide pleasing vistas wherever you may be sat.

Floor Space Approx 63.00 Sq meters (678.00 Sq feet).