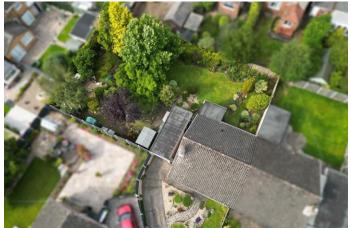

#### **ACCOMMODATION**

Having undergone recent modernisation at the hands of the current owner the property is offered in excellent condition. No expense has been spared, with quality hard wood flooring and top of the range kitchen appliances setting the standards throughout. There is a good size living room with stove, as well as two double bedrooms, one to the front and the second to the rear. The second bedroom is currently being utilised as a dining room/study. The kitchen, again at the rear of the property provides plenty of storage and overlooks the beautifully landscaped and generous gardens. Access to the garden is also through the kitchen. There is also a modern tiled shower room. As wonderful as the property is internally, it is outside where it really comes in to its own, benefitting from a far larger plot than the surrounding properties it is a real gardeners paradise. Driveway parking is provided at the front of the property as

well as a detached garage. The rear garden offers areas of lawn, borders, wild flowers, patio and seating and has been thoughtfully designed to provide pleasing vistas wherever you may be sat.

Floor Space Approx 63.00 Sq meters (678.00 Sq feet).