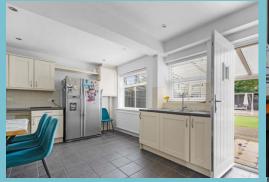

Upon entering through the front door, you are greeted by a spacious hallway with an under stairs storage cupboard. To the front is a large living room featuring wooden ceiling beams, and to the rear of the ground floor is a spacious kitchen-diner that spans the width of the property. The kitchen boasts white shaker-style base and wall units with black granite-effect work surfaces, a gas hob, and spaces for appliances. At the rear of the kitchen is a lean-to conservatory with French doors leading out to the garden.