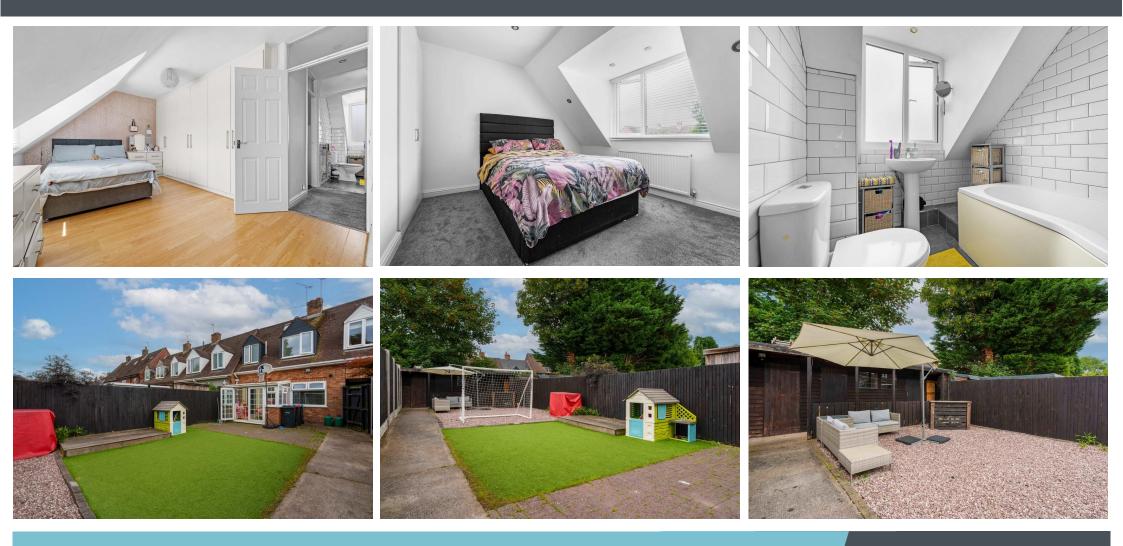

On the first floor, to the front of the property, there is a large double bedroom with two windows and fitted wardrobes. This bedroom has a staircase leading up to an additional loft room that could serve as an extra bedroom, home office, or dressing room. To the rear is another double bedroom with a fitted wardrobe and a recently installed modern three-piece bathroom suite.

Externally, the property features a driveway at the front with parking space for two cars and a large rear garden. The rear garden is partly block-paved, partly with artificial grass, and partly stoned, with a large storage shed at the bottom of the garden. Excellent amenities are on your doorstep, including a range of local shops, well-regarded schools, frequent bus links, close access to motorway links, and Chester City less than 10 minutes away by car.