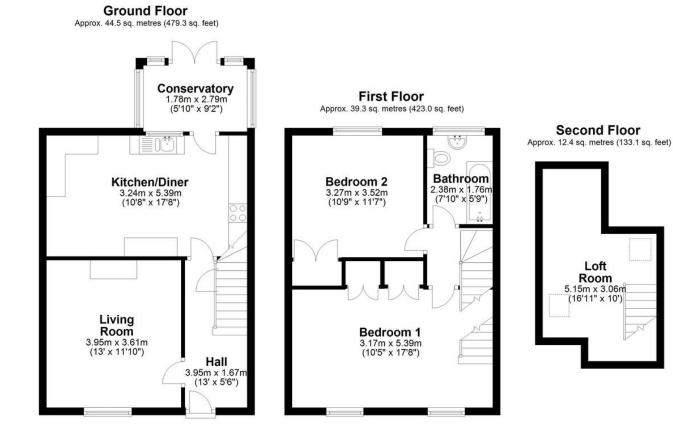

Upon entering through the front door, you are greeted by a spacious hallway with an under stairs storage cupboard. To the front is a large living room featuring wooden ceiling beams, and to the rear of the ground floor is a spacious kitchen-diner that spans the width of the property. The kitchen boasts white shaker-style base and wall units with black granite-effect work surfaces, a gas hob, and spaces for appliances. At the rear of the kitchen is a lean-to conservatory with French doors leading out to the garden.

On the first floor, to the front of the property, there is a large double bedroom with two windows and fitted wardrobes. This bedroom has a staircase leading up to an additional loft room that could serve as an extra bedroom, home office, or dressing room. To the rear is another double bedroom with a fitted wardrobe and a recently installed modern three-piece bathroom suite.

### 44 BLACON AVENUE, CHESTER, CH1 5BU

Council Tax: Band A Local Authority: Cheshire West and Chester Council

Total area: approx. 96.2 sq. metres (1035.5 sq. feet)