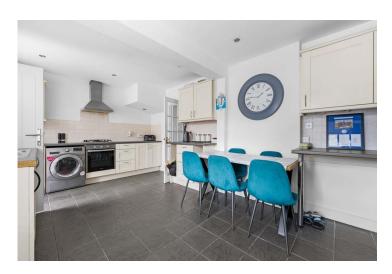

Upon entering through the front door, you are greeted by a spacious hallway with an under stairs storage cupboard. To the front is a large living room featuring wooden ceiling beams, and to the rear of the ground floor is a spacious kitchen-diner that spans the width of the property. The kitchen boasts white shaker-style base and wall units with black granite-effect work surfaces, a gas hob, and spaces for appliances. At the rear of the kitchen is a lean-to conservatory with French doors leading out to the garden.