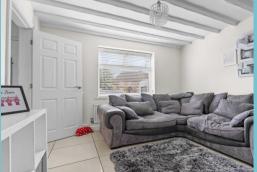

Upon entering through the front door, you are greeted by a spacious hallway with an under stairs storage cupboard. To the front is a large living room featuring wooden ceiling beams, and to the rear of the ground floor is a spacious kitchen-diner that spans the width of the property. The kitchen boasts white shaker-style base and wall units with black granite-effect work surfaces, a gas hob, and spaces for appliances. At the rear of the kitchen is a lean-to conservatory with French doors leading out to the garden.