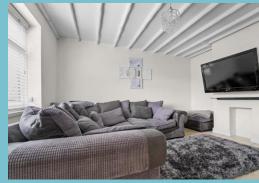

Upon entering through the front door, you are greeted by a spacious hallway with an under stairs storage cupboard. To the front is a large living room featuring wooden ceiling beams, and to the rear of the ground floor is a spacious kitchen-diner that spans the width of the property. The kitchen boasts white shaker-style base and wall units with black granite-effect work surfaces, a gas hob, and spaces for appliances. At the rear of the kitchen is a lean-to conservatory with French doors leading out to the garden.