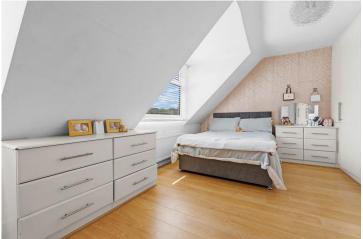

On the first floor, to the front of the property, there is a large double bedroom with two windows and fitted wardrobes. This bedroom has a staircase leading up to an additional loft room that could serve as an extra bedroom, home office, or dressing room. To the rear is another double bedroom with a fitted wardrobe and a recently installed modern three-piece bathroom suite.