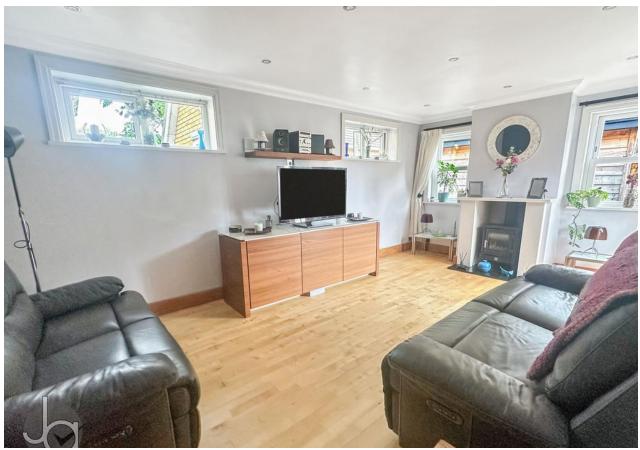

#### LOUNGE

17' 11" x 10' 6" (5.46m x 3.2m)

Radiator, double glazed windows, gas log burner, Junckers wooden flooring.