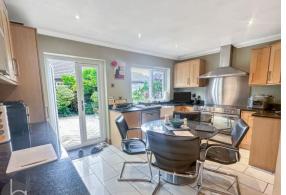

#### **KITCHEN**

15' 0" x 9' 11" (4.57m x 3.02m)

Fitted with a range of wooden shaker style fronted units comprising granite worktops and splashback with white butler sink unit and matching drainer with mixer taps. Cupboards under and eye level wrapped around kitchen. Double oven steel range cooker with steel extractor hood above and steel splash back. Radiator, window to rear, double glazed French doors to outside. Quartz flooring.