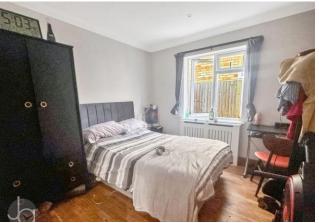

#### **BEDROOM TWO**

10' 0" x 9' 1" (3.05m x 2.77m)

Radiator, double glazed windows, Juncker wooden flooring

# **BEDROOM THREE**

9' 11" x 9' 10" (3.02m x 3m)

Radiator, double glazed windows, Juncker wooden flooring

# **BEDROOM FOUR**

9' 9" x 9' 3" (2.97m x 2.82m)

Radiator, double glazed windows, fitted sliding door waterbeds, Juncker wooden flooring