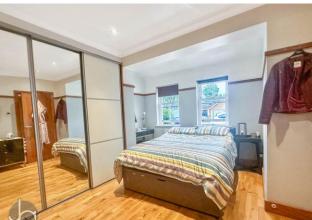

#### MASTER BEDROOM

15' 1" x 11' 0" (4.6m x 3.35m)

Radiator, double glazed windows, fitted sliding door waterbeds, Juncker wooden flooring