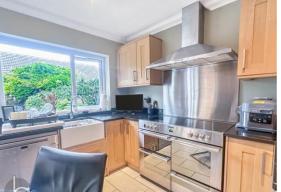

#### **KITCHEN**

15' 0" x 9' 11" (4.57m x 3.02m)

Fitted with a range of wooden shaker style fronted units comprising granite worktops and splashback with white butler sink unit and matching drainer with mixer taps. Cupboards under and eye level wrapped around kitchen. Double oven steel range cooker with steel extractor hood above and steel splash back. Radiator, window to rear, double glazed French doors to outside. Quartz flooring.