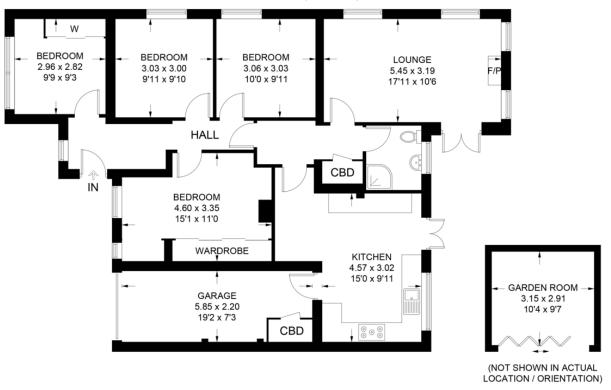

#### **FLOORPLAN**

# **Colthorpe Road**

Approximate Gross Internal Area = 113.0 sq m / 1216 sq ft Garden Room = 9.1 sq m / 98 sq ft Total = 122.1 sq m / 1314 sq ft

Illustration for identification purposes only, measurements are approximate, not to scale.