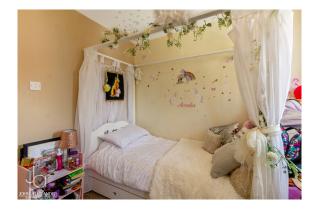

# FIRST FLOOR

BEDROOM ONE 10' 2" x 8' 11" (3.1m x 2.72m) Window to rear aspect and built in wardrobes

**BEDROOM TWO** 8' 6" x 9' 2" (2.59m x 2.79m) Window to rear aspect, built in wardrobe and cupboard