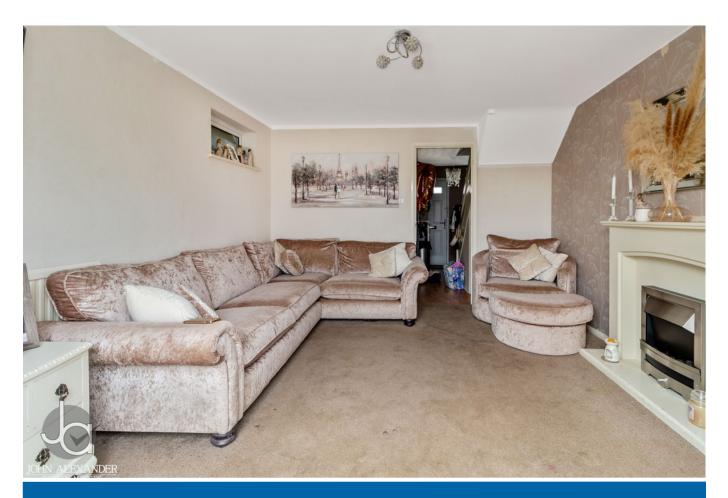

### LOUNGE

11' 10" x 13' 9" (3.61m x 4.19m) Double doors to conservatory, fireplace with electric fire