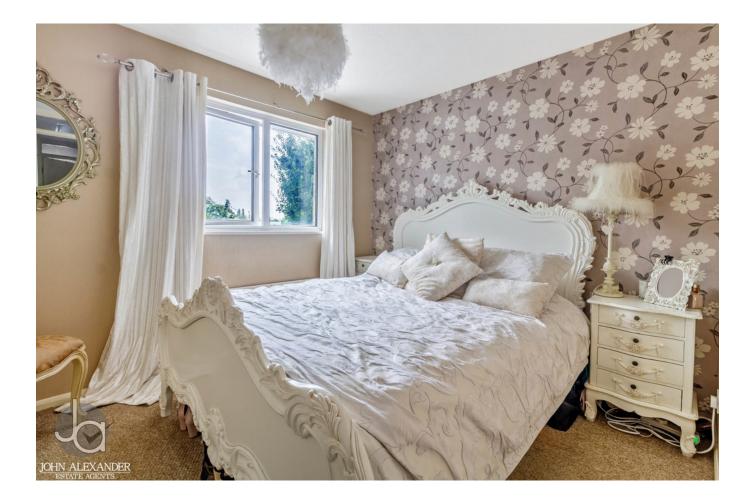

# FIRST FLOOR

BEDROOM ONE 10' 2" x 8' 11" (3.1m x 2.72m) Window to rear aspect and built in wardrobes

**BEDROOM TWO** 8' 6" x 9' 2" (2.59m x 2.79m) Window to rear aspect, built in wardrobe and cupboard