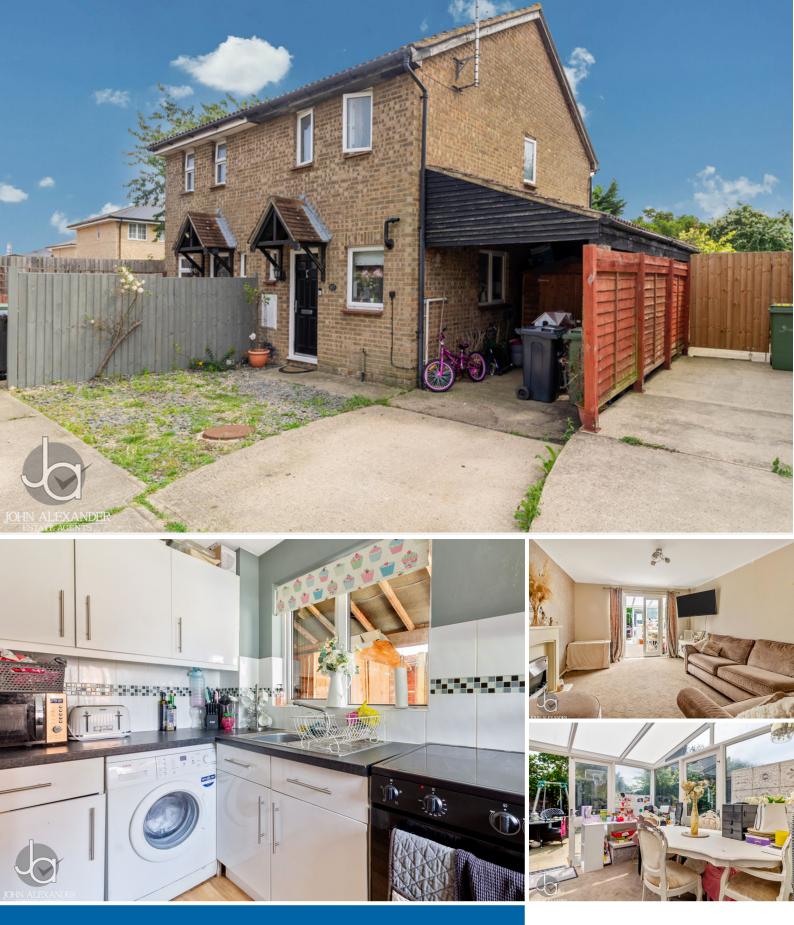

# OVERVIEW

We are pleased to offer this two bedroom semi-detached house, situated towards the end of a quiet cul-de-sac in Silver End. Benefitting from a South East facing garden, conservatory, car-port and driveway plus two good sized bedrooms. Viewing recommended

# KITCHEN

#### 10' 11" x 5' 10" (3.33m x 1.78m)

Dual aspect windows to front and side. Fitted wall and base units and space for appliances

### LOUNGE

11' 10" x 13' 9" (3.61m x 4.19m) Double doors to conservatory, fireplace with electric fire

# CONSERVATORY

11' 3" x 10' 6" (3.43m x 3.2m) Double doors to South East facing garden

# FIRST FLOOR

BEDROOM ONE 10' 2" x 8' 11" (3.1m x 2.72m) Window to rear aspect and built in wardrobes

**BEDROOM TWO** 8' 6" x 9' 2" (2.59m x 2.79m) Window to rear aspect, built in wardrobe and cupboard

### BATHROOM

6' 1" x 5' 6" (1.85m x 1.68m) Window to side aspect, bath with shower over, wash basin and WC

### OUTSIDE

Carport and driveway to front. South East facing rear garden mainly laid to lawn with patio