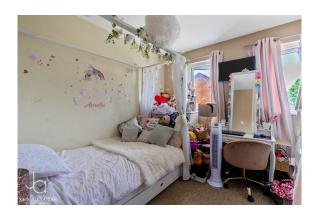

# FIRST FLOOR

BEDROOM ONE 10' 2" x 8' 11" (3.1m x 2.72m) Window to rear aspect and built in wardrobes

**BEDROOM TWO** 8' 6" x 9' 2" (2.59m x 2.79m) Window to rear aspect, built in wardrobe and cupboard