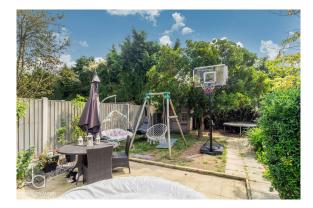

### OUTSIDE

Carport and driveway to front. South East facing rear garden mainly laid to lawn with patio