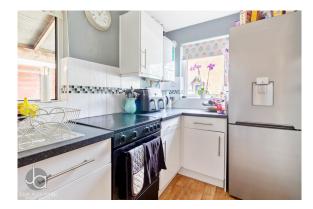

# KITCHEN

#### 10' 11" x 5' 10" (3.33m x 1.78m)

Dual aspect windows to front and side. Fitted wall and base units and space for appliances