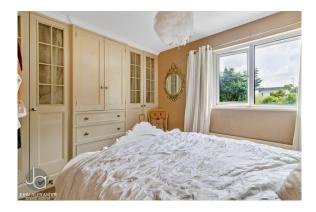

# FIRST FLOOR

BEDROOM ONE 10' 2" x 8' 11" (3.1m x 2.72m) Window to rear aspect and built in wardrobes

**BEDROOM TWO** 8' 6" x 9' 2" (2.59m x 2.79m) Window to rear aspect, built in wardrobe and cupboard