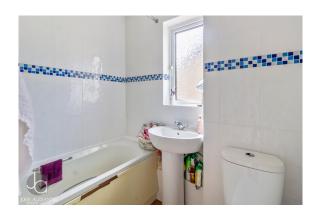

### BATHROOM

6' 1" x 5' 6" (1.85m x 1.68m) Window to side aspect, bath with shower over, wash basin and WC