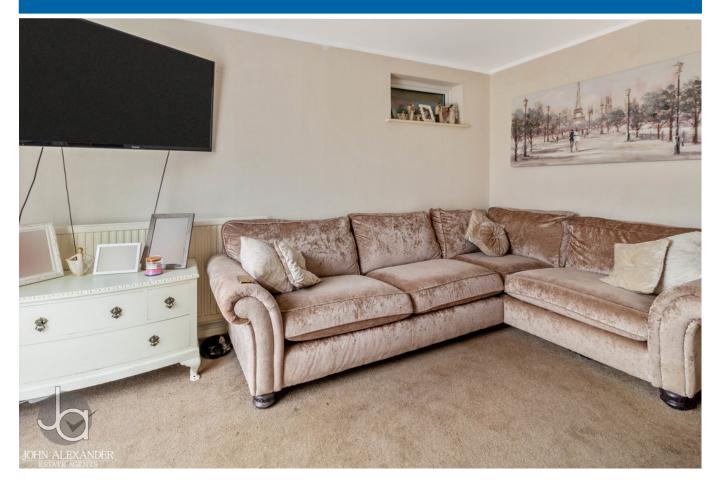

### LOUNGE

11' 10" x 13' 9" (3.61m x 4.19m) Double doors to conservatory, fireplace with electric fire