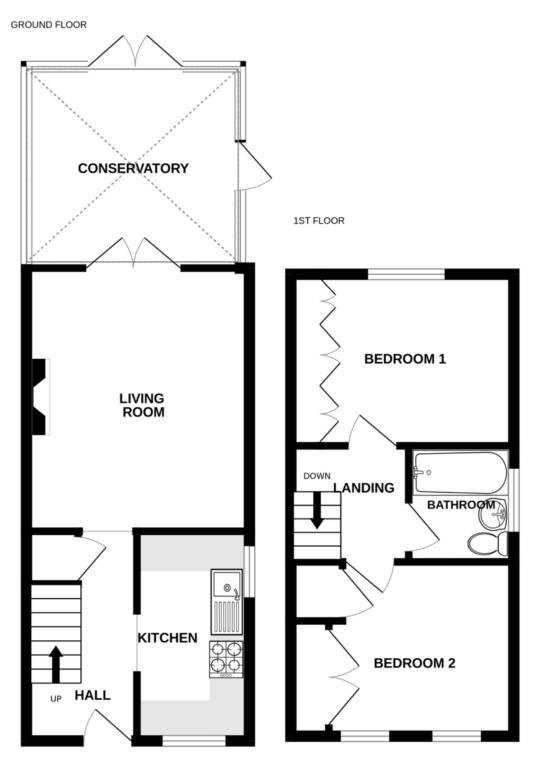

# ENTRANCE HALL

10' 11" x 5' 9" (3.33m x 1.75m) Stairs to first floor and storage cupboard

# KITCHEN

#### 10' 11" x 5' 10" (3.33m x 1.78m)

Dual aspect windows to front and side. Fitted wall and base units and space for appliances

### LOUNGE

11' 10" x 13' 9" (3.61m x 4.19m) Double doors to conservatory, fireplace with electric fire

# CONSERVATORY

11' 3" x 10' 6" (3.43m x 3.2m) Double doors to South East facing garden

# FIRST FLOOR

BEDROOM ONE 10' 2" x 8' 11" (3.1m x 2.72m) Window to rear aspect and built in wardrobes

**BEDROOM TWO** 8' 6" x 9' 2" (2.59m x 2.79m) Window to rear aspect, built in wardrobe and cupboard

### BATHROOM

6' 1" x 5' 6" (1.85m x 1.68m) Window to side aspect, bath with shower over, wash basin and WC

# **FLOORPLAN**

Whilst every attempt has been made to ensure the accuracy of the floorplan contained here, measurements of doors, windows, rooms and any other items are approximate and no responsibility is taken for any error, omission or mis-statement. This plan is for illustrative purposes only and should be used as such by any prospective purchaser. The services, systems and appliances shown have not been tested and no guarantee as to their operability or efficiency can be given. Made with Metropix ©2024