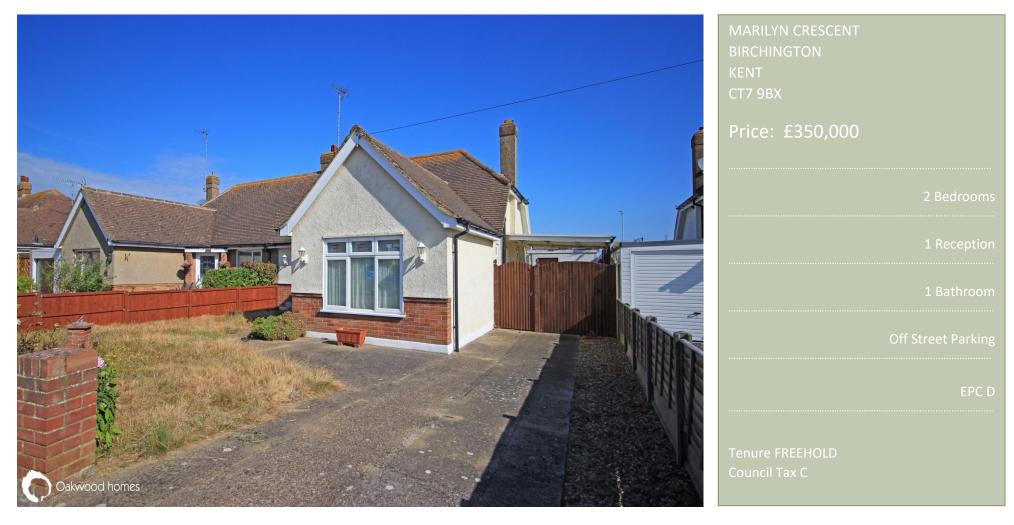

#### The Property

Oakwood homes invite you to view this CHAIN FREE, two bedroom bungalow on a large plot in a popular location. The property comprises lounge, conservatory, kitchen, separate W.C and bathroom, plus two double bedrooms. Externally to the front is a large driveway for several cars leading to a car port. The rear garden is laid to lawn and has a large brick built work shop, which could potentially be converted to a garage. This bungalow is a must view. Call Oakwood homes to arrange an appointment!

#### Accommodation

| Entrance                                        |                                             |
|-------------------------------------------------|---------------------------------------------|
| Hallway                                         |                                             |
| Lounge                                          | 15' (4.57m) x 12' (3.66m)                   |
| Conservatory                                    |                                             |
| Kitchen                                         | 12' (3.66m) x 9'5" (2.87m) widest point     |
| Bedroom 1                                       | 13'4" (4.06m) x 11' (3.35m)                 |
| Bedroom 2                                       | 9'8" (2.95m) x 9' (2.74m) not into wardrobe |
| Bathroom                                        | 6'6" (1.98m) x 5'6" (1.68m)                 |
| Separate W.C                                    |                                             |
| Outside                                         |                                             |
| Front garden, driveway leading to car port.     |                                             |
| Rear Garden.                                    |                                             |
| Laid to lawn with brick built workshop/storage. |                                             |
|                                                 |                                             |