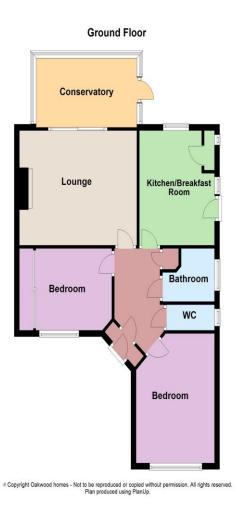

#### The Property

Oakwood homes invite you to view this CHAIN FREE, two bedroom bungalow on a large plot in a popular location. The property comprises lounge, conservatory, kitchen, separate W.C and bathroom, plus two double bedrooms. Externally to the front is a large driveway for several cars leading to a car port. The rear garden is laid to lawn and has a large brick built work shop, which could potentially be converted to a garage. This bungalow is a must view. Call Oakwood homes to arrange an appointment!

#### Accommodation

| Entrance                                        |                                             |
|-------------------------------------------------|---------------------------------------------|
| Hallway                                         |                                             |
| Lounge                                          | 15' (4.57m) x 12' (3.66m)                   |
| Conservatory                                    |                                             |
| Kitchen                                         | 12' (3.66m) x 9'5" (2.87m) widest point     |
| Bedroom 1                                       | 13'4" (4.06m) x 11' (3.35m)                 |
| Bedroom 2                                       | 9'8" (2.95m) x 9' (2.74m) not into wardrobe |
| Bathroom                                        | 6'6" (1.98m) x 5'6" (1.68m)                 |
| Separate W.C                                    |                                             |
| Outside                                         |                                             |
| Front garden, driveway leading to car port.     |                                             |
| Rear Garden.                                    |                                             |
| Laid to lawn with brick built workshop/storage. |                                             |
|                                                 |                                             |