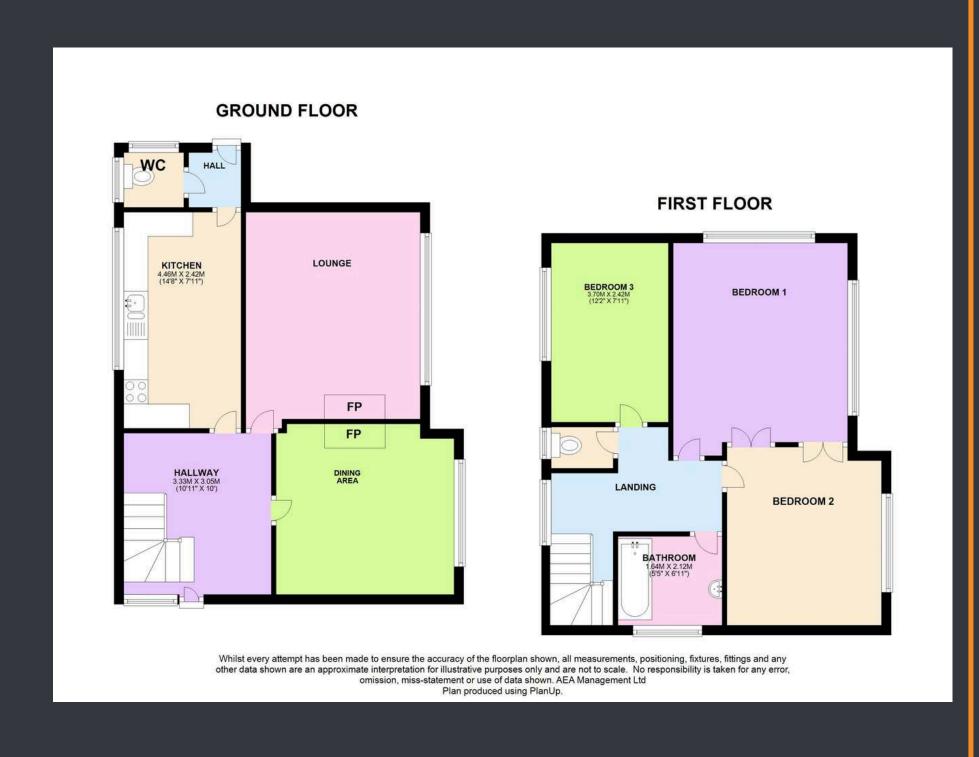

#### **ENTRANCE**

Accessed through a wooden glass-panelled door with a side window, leading you into the hallway.

#### **HALLWAY**

The hallway features stairs leading to the first floor, wooden flooring, and a wall-mounted radiator and doors leading too;

### **DINING ROOM (3.53m x 3.33m)**

The dining room boasts a wall-mounted radiator, a window to the front elevation, an electric heater with a tiled surround, and various power points.

## **LOUNGE (3.60m x 3.88)**

Spacious lounge features a large window to the front elevation, a gas heater with a tiled surround, a wall-mounted radiator, and various power points.

Cambrian Chambers
Terrace Road
Aberystwyth
Ceredigion
SY23 1NY

### **KITCHEN (4.46m x 2.42m)**

The kitchen boasts tiled flooring, white base and eye-level units, and plumbing for both a washing machine and dishwasher, with ample space for additional white goods. It features a double stainless steel sink with a mixer tap and blue tiling in water-sensitive areas. Built-in appliances include a Zanussi double oven, an extractor fan, and an electric four-ring hob. Additionally, a door at the rear of the kitchen provides access to the cloakroom, while another door leads to the rear garden.

### STAIRS LEAD TO THE FIRST FLOOR;

#### **LANDING**

Featuring a rear-facing window, a storage cupboard with slatted shelving that houses the water heater, and an additional cupboard above. It also provides access to the loft.

#### **TOILET ROOM**

The first-floor toilet features a low flush W.C, downlights, mosaic tiling and a frosted window to the rear elevation.

Cambrian Chambers
Terrace Road
Aberystwyth
Ceredigion
SY23 1NY

### BEDROOM THREE 2.42m x 3.11m)

Bedroom three includes a window to the rear elevation and a wall-mounted radiator.

### **BEDROOM ONE (3.62m x 3.91m)**

The largest bedroom in the property features built-in wardrobe space, a wall-mounted radiator, and both a large window to the front elevation and an additional window to the side elevation.

### **BEDROOM TWO (2.94m x 3.19m)**

Bedroom two includes built-in wardrobe space, a window to the front elevation, and a wall-mounted radiator.

#### **BATHROOM**

The main bathroom features tiled flooring, a hand wash basin, and a white bath with an overhead Mitra electric shower and glass shower panel. It is adorned with mosaic tiling throughout, includes a frosted window to the side elevation, and a wall-mounted towel radiator.