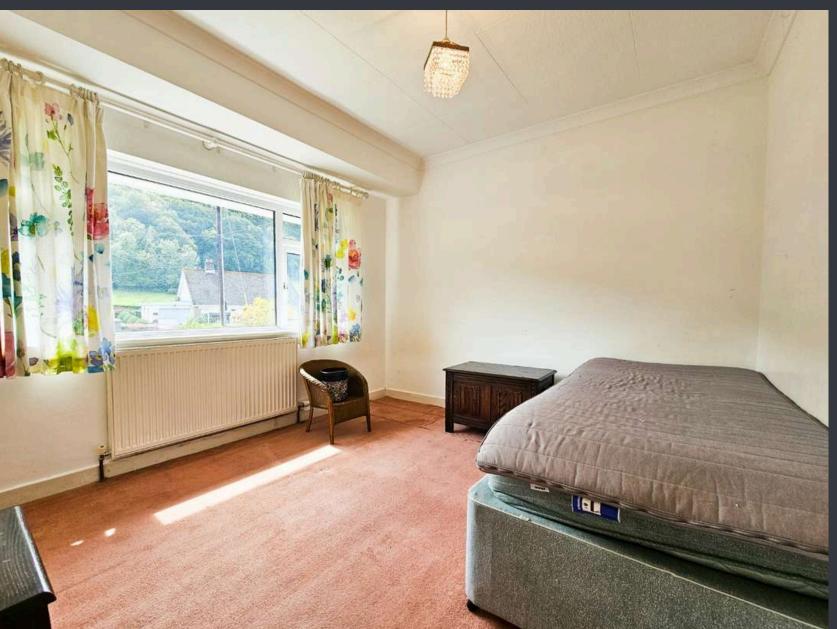

### **BEDROOM TWO (2.94m x 3.19m)**

Bedroom two includes built-in wardrobe space, a window to the front elevation, and a wall-mounted radiator.