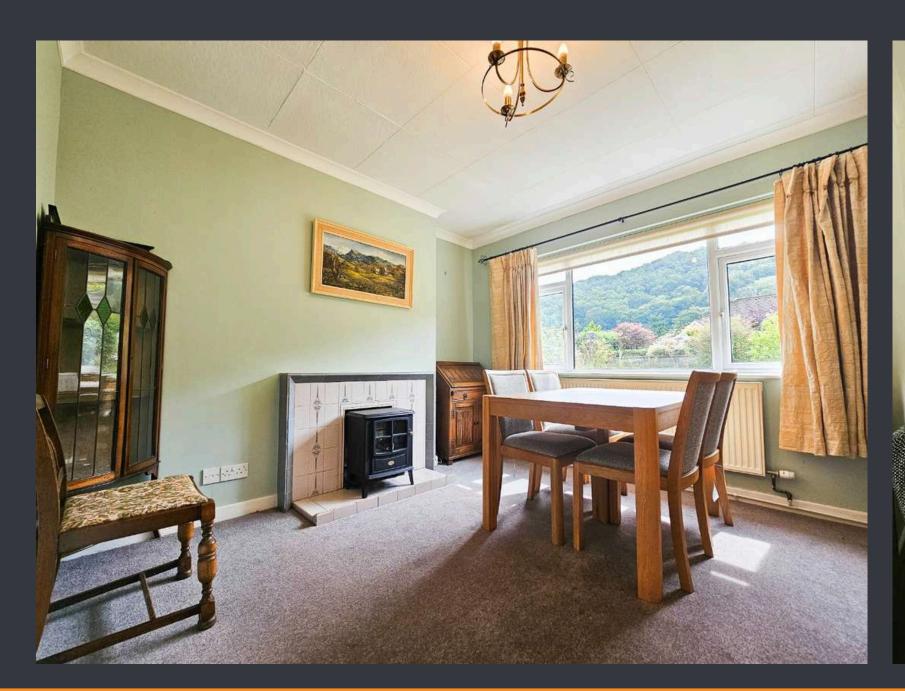

### **DINING ROOM (3.53m x 3.33m)**

The dining room boasts a wall-mounted radiator, a window to the front elevation, an electric heater with a tiled surround, and various power points.