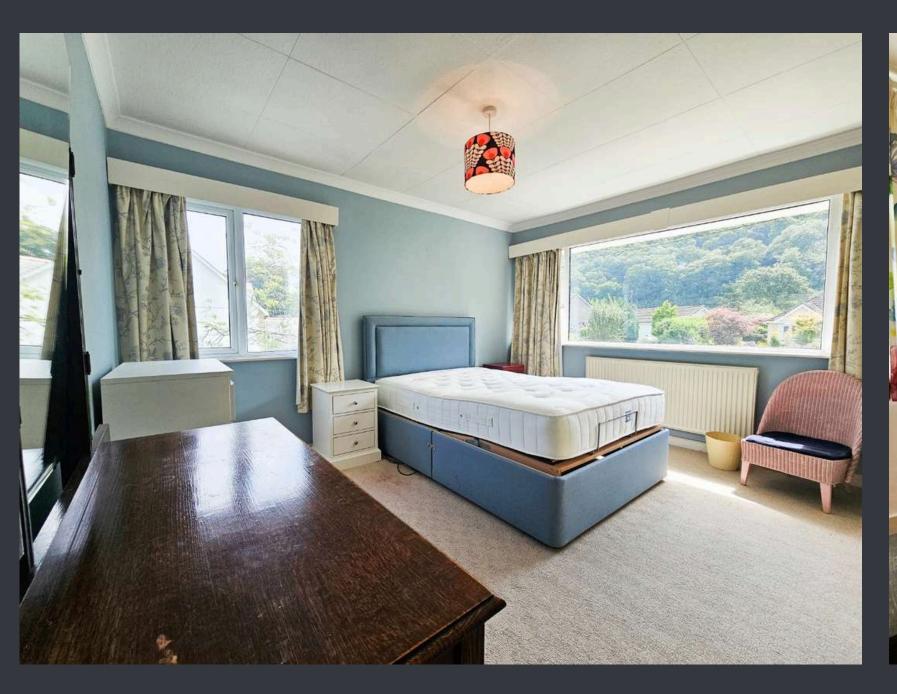

### **BEDROOM ONE (3.62m x 3.91m)**

The largest bedroom in the property features built-in wardrobe space, a wall-mounted radiator, and both a large window to the front elevation and an additional window to the side elevation.