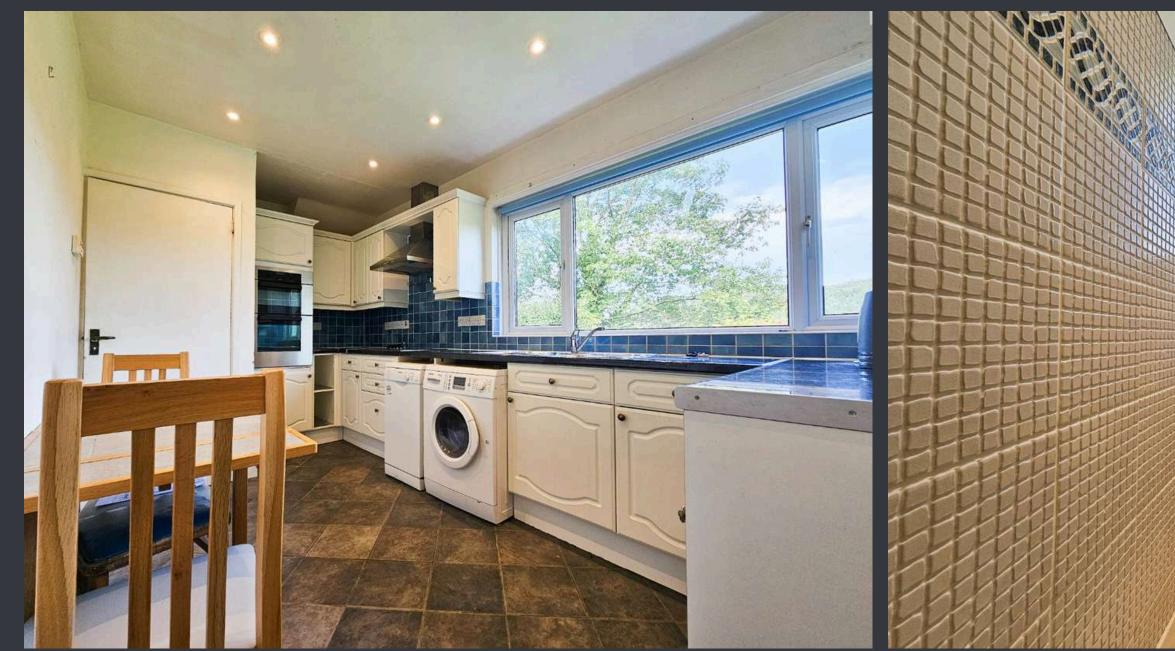

### **KITCHEN (4.46m x 2.42m)**

The kitchen boasts tiled flooring, white base and eye-level units, and plumbing for both a washing machine and dishwasher, with ample space for additional white goods. It features a double stainless steel sink with a mixer tap and blue tiling in water-sensitive areas. Built-in appliances include a Zanussi double oven, an extractor fan, and an electric four-ring hob. Additionally, a door at the rear of the kitchen provides access to the cloakroom, while another door leads to the rear garden.