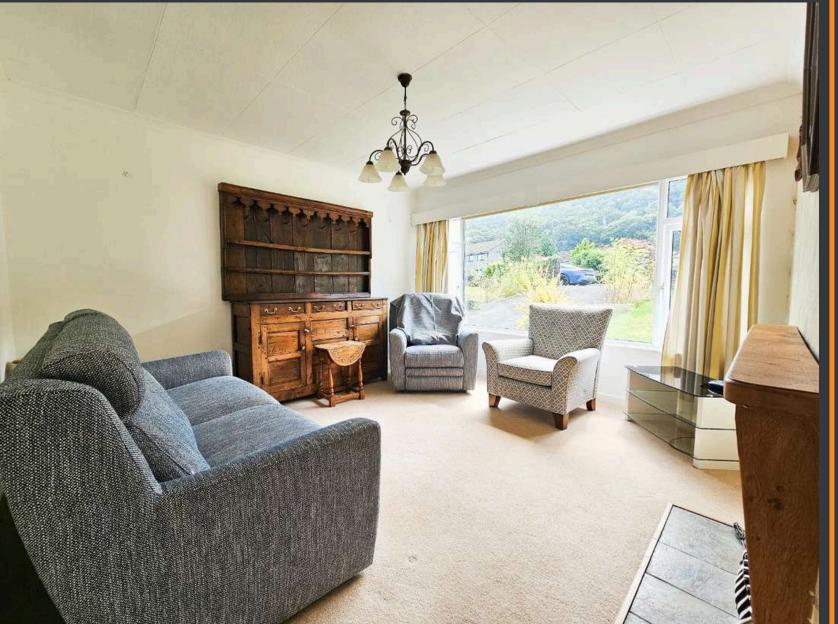

## **LOUNGE (3.60m x 3.88)**

Spacious lounge features a large window to the front elevation, a gas heater with a tiled surround, a wall-mounted radiator, and various power points.

Cambrian Chambers
Terrace Road
Aberystwyth
Ceredigion
SY23 1NY