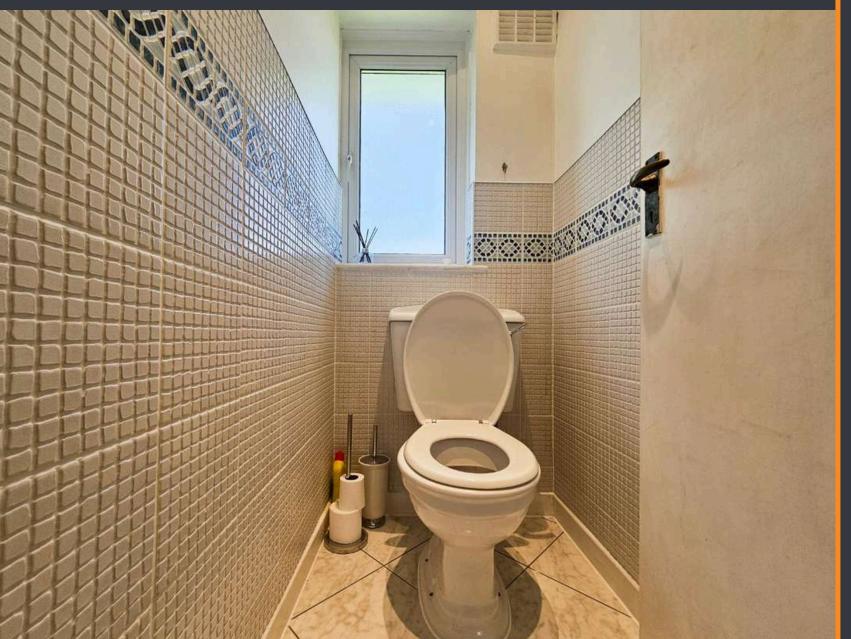

#### **TOILET ROOM**

The first-floor toilet features a low flush W.C, downlights, mosaic tiling and a frosted window to the rear elevation.

Cambrian Chambers
Terrace Road
Aberystwyth
Ceredigion
SY23 1NY