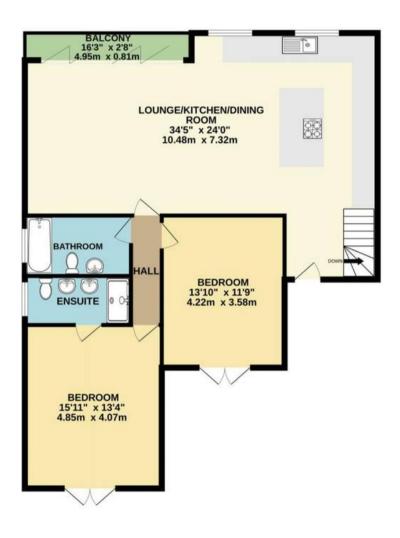

As you ascend to the first floor, two additional double bedrooms await, with the principal bedroom featuring an en suite shower room/WC, while another family bathroom/WC caters to the needs of the household.

Tenure: Freehold

Torquay

- A recently constructed 4 bed detached contemporary style residence finished to a high specification
- 10 year architect certificate
- First level living to encompass the town and distant sea peeps
- Turnkey property offered with vacant possession
- Ample driveway parking and a level, enclosed rear garden
- Quality modern fitted kitchen with solid worktops and integrated appliances
- Utility room and integral access to the larger than average single garage
- Two ground floor double bedrooms and family bathroom/WC
- Two further first floor double bedrooms with the principal having en suite shower room/WC and family bathroom/WC
- Open plan living space

1ST FLOOR 1156 sq.ft. (107.4 sq.m.) approx.

GROUND FLOOR 890 sq.ft. (82.7 sq.m.) approx.

TOTAL FLOOR AREA : 2046 sq.ft. (190.1 sq.m.) approx.