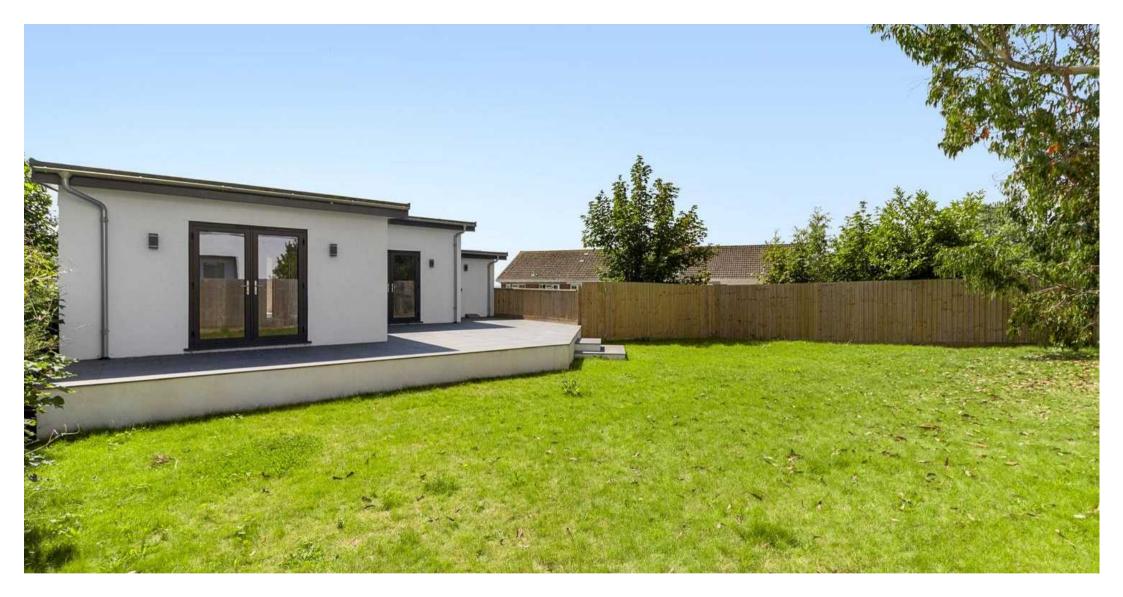

Outside, the property impresses further with ample driveway parking and a level, enclosed rear garden, offering the ideal retreat for outdoor relaxation or al fresco entertaining. Additionally, the property comes with a 10-year architect certificate and is offered as a turnkey opportunity with vacant possession, ensuring a hassle-free transition for the discerning buyer.

#### **REAR GARDEN**

The rear garden has a raised porcelain tiled patio area, ideal for al fresco dining and a level garden which is a good size and laid largely to lawn. The garden is enclosed by timber fencing and brick walling.

Tenure: Freehold

Torquay

- A recently constructed 4 bed detached contemporary style residence finished to a high specification
- 10 year architect certificate
- First level living to encompass the town and distant sea peeps
- Turnkey property offered with vacant possession
- Ample driveway parking and a level, enclosed rear garden
- Quality modern fitted kitchen with solid worktops and integrated appliances
- Utility room and integral access to the larger than average single garage
- Two ground floor double bedrooms and family bathroom/WC
- Two further first floor double bedrooms with the principal having en suite shower room/WC and family bathroom/WC
- Open plan living space