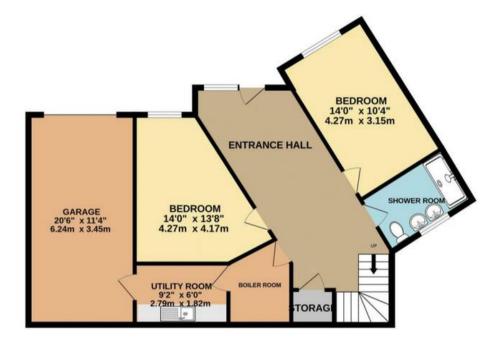

### Torquay

A recently constructed 4 bed detached contemporary style residence, this property exudes elegance and modernity, finished to an impeccable standard for luxurious living.

Boasting a prime elevated location, the first level living offers captivating views of the town and distant sea peeps, creating a harmonious blend of tranquillity and urban convenience. The ground floor features two generously sized double bedrooms and a family bathroom/WC, complemented by a convenient utility room and integral access to the larger than average single garage. The heart of this home lies in the open plan living space that seamlessly flows into a quality modern fitted kitchen, complete with solid worktops and integrated appliances.

Tenure: Freehold

Torquay

- A recently constructed 4 bed detached contemporary style residence finished to a high specification
- 10 year architect certificate
- First level living to encompass the town and distant sea peeps
- Turnkey property offered with vacant possession
- Ample driveway parking and a level, enclosed rear garden
- Quality modern fitted kitchen with solid worktops and integrated appliances
- Utility room and integral access to the larger than average single garage
- Two ground floor double bedrooms and family bathroom/WC
- Two further first floor double bedrooms with the principal having en suite shower room/WC and family bathroom/WC
- Open plan living space

1ST FLOOR 1156 sq.ft. (107.4 sq.m.) approx.

GROUND FLOOR 890 sq.ft. (82.7 sq.m.) approx.

TOTAL FLOOR AREA : 2046 sq.ft. (190.1 sq.m.) approx.