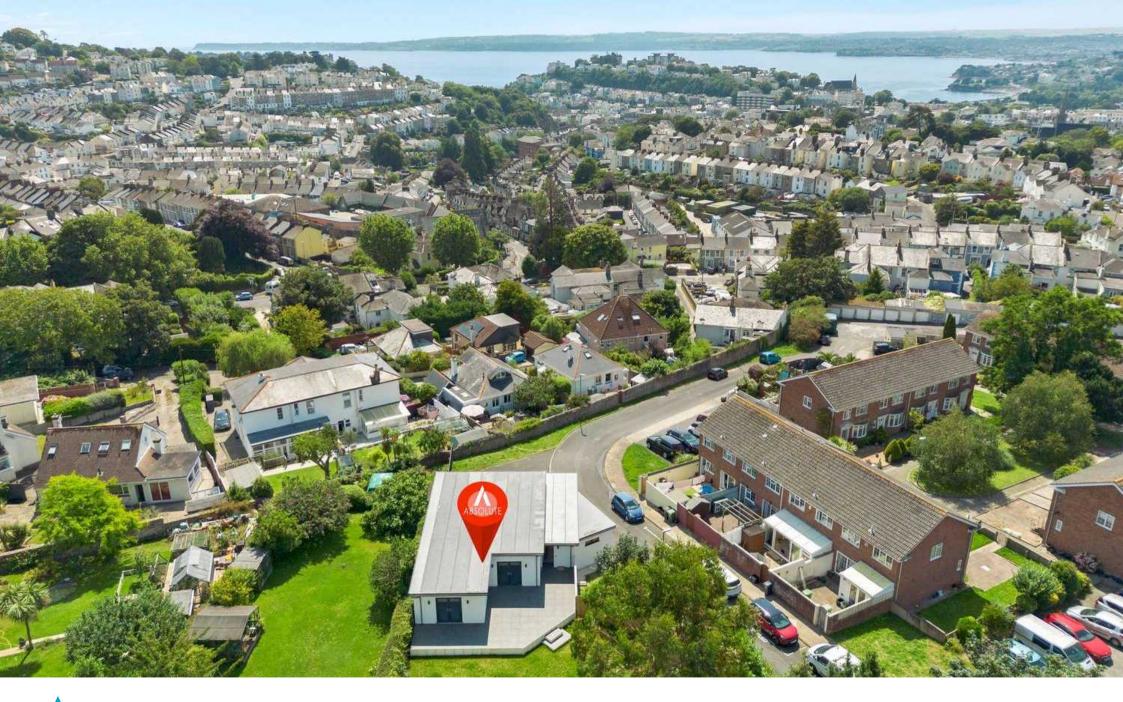

### Torquay

A recently constructed 4 bed detached contemporary style residence, this property exudes elegance and modernity, finished to an impeccable standard for luxurious living.

Boasting a prime elevated location, the first level living offers captivating views of the town and distant sea peeps, creating a harmonious blend of tranquillity and urban convenience. The ground floor features two generously sized double bedrooms and a family bathroom/WC, complemented by a convenient utility room and integral access to the larger than average single garage. The heart of this home lies in the open plan living space that seamlessly flows into a quality modern fitted kitchen, complete with solid worktops and integrated appliances.

## Solaris, Henbury Close

The property occupies a popular end of cul-de-sac residential position within close proximity to local shops on the St Marychurch Road within easy access to both Grammar schools, Torbay Hospital and the ring road which connects to Newton Abbot, Exeter and beyond. Torquay town centre and sea front are both within approximately 1 miles distance. Council Tax band: E