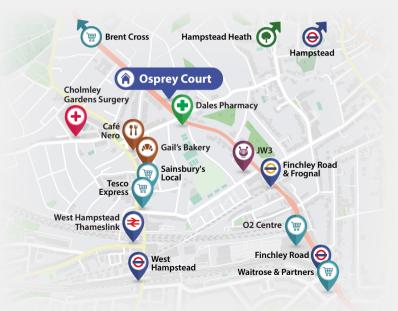

**Osprey Court** is an exceptionally well-maintained retirement development, ideally located with excellent transport links in the form of buses, Overground (West Hampstead, Finchley Road & Frognal) and Underground trains (West Hampstead, Finchley Road, Hampstead), all of which provide regular and speedy access to Central London. There is a bus stop located within yards of Osprey Court with a regular service. The O2 shopping and entertainment centre, the JW3 Centre and amenity shops and restaurants are within walking distance. There are excellent doctors' surgeries and dental practices nearby. Osprey Court benefits from secure underground parking and has extensive landscaped communal gardens with a large patio at the rear of the building. Newspapers are delivered daily and the local pharmacies deliver prescriptions to residents on request.