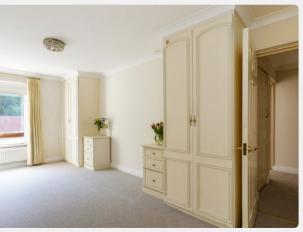

## Accommodation:

- · Reception room with sliding door leading to the patio and the garden
- Separate kitchen with fitted cupboards
- Master bedroom with fitted wardrobes & sockets, ensuite bathroom with bath and vanity unit
- Second bedroom
- · Second bathroom with shower, guest WC and vanity unit
- · Pull-cord alarms fitted throughout