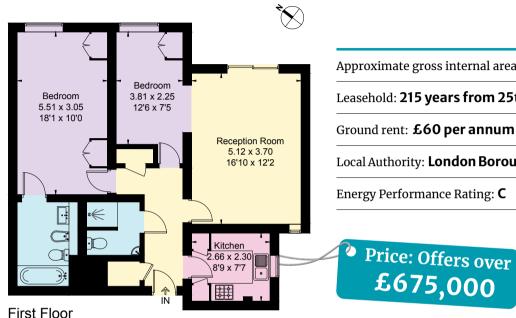

**Flat 4** is an elegant, bright, spacious and newly redecorated TWO-BEDROOM retirement property on the first floor of Osprey Court. It is at the back of the building, away from Finchley Road, and has step free access to the beautiful garden. The reception room and bedrooms are carpeted throughout and benefit from good natural light, particularly during the morning hours and early afternoon.

## Accommodation:

- · Reception room with sliding door leading to the patio and the garden
- Separate kitchen with fitted cupboards
- Master bedroom with fitted wardrobes & sockets, ensuite bathroom with bath and vanity unit
- Second bedroom
- · Second bathroom with shower, guest WC and vanity unit
- · Pull-cord alarms fitted throughout

Approximate gross internal area: 73.7 sqm / 793 sq ft

Leasehold: 215 years from 25th December 1986

Ground rent: £60 per annum fixed for the term

Local Authority: London Borough of Camden (Band E)