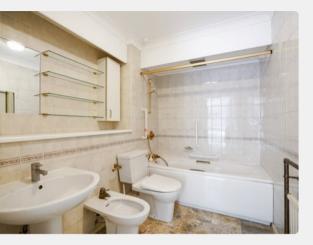

## Accommodation:

- · Reception room with sliding door leading to the patio and the garden
- Separate kitchen with fitted cupboards
- Master bedroom with fitted wardrobes & sockets, ensuite bathroom with bath and vanity unit
- Second bedroom
- · Second bathroom with shower, guest WC and vanity unit
- · Pull-cord alarms fitted throughout