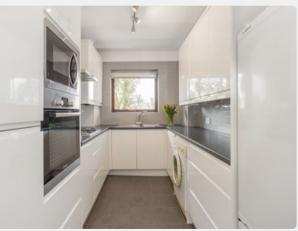

**Flat 4** is a lovely, bright two-bedroom ground floor retirement apartment, overlooking the front gardens with a west facing balcony. The property boasts a spacious lounge with dual aspect windows and has an elegant built in display/storage cabinet. The modern fully fitted kitchen has a gas hob, built in dishwasher, microwave and oven and freestanding washing machine and fridge/freezer.

## **Accommodation:**

- Spacious lounge
- Modern fitted kitchen with gas hob, built in dishwasher, microwave and oven and a freestanding fridge/freezer and washing machine
- · Master bedroom with built in wardrobes
- · Single bedroom
- Bathroom with walk in shower, wall mounted mirrored cabinet, modern wash basin, WC and heated towel rail.
- · Walk in storage cupboards in the hallway
- Bosch Tumble Drier