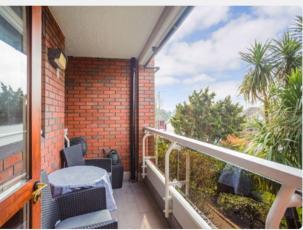

**Flat 4** is a lovely, bright two-bedroom ground floor retirement apartment, overlooking the front gardens with a west facing balcony. The property boasts a spacious lounge with dual aspect windows and has an elegant built in display/storage cabinet. The modern fully fitted kitchen has a gas hob, built in dishwasher, microwave and oven and freestanding washing machine and fridge/freezer.

**Heathside** is a recently refurbished, luxurious and well-maintained development, ideally located on the corner of Finchley Road and West Heath Avenue and a short walk from Golders Hill Park and Hampstead Heath. It is close to Golders Green tube station (Northern Line), which provides 15-minute access to Central London. The bus terminal serves numerous local bus routes and National Express coaches with links to airports and across the UK and Europe. There are a variety of shops and restaurants within walking distance and Brent Cross Shopping Centre is nearby. Heathside benefits from on-site parking and landscaped communal gardens that get the sun in the morning.