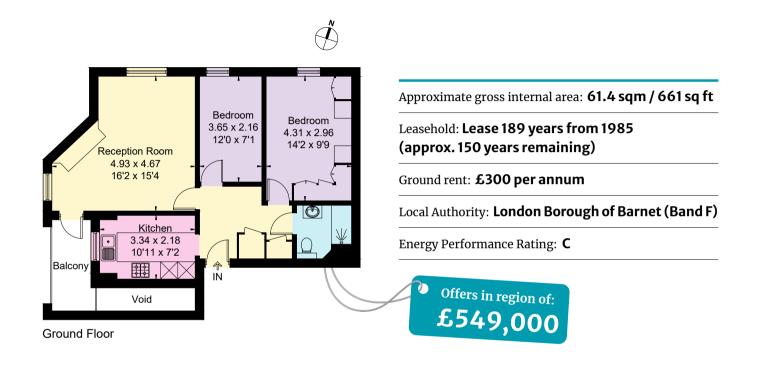

**Flat 4** is a lovely, bright two-bedroom ground floor retirement apartment, overlooking the front gardens with a west facing balcony. The property boasts a spacious lounge with dual aspect windows and has an elegant built in display/storage cabinet. The modern fully fitted kitchen has a gas hob, built in dishwasher, microwave and oven and freestanding washing machine and fridge/freezer.

## **Accommodation:**

- Spacious lounge
- Modern fitted kitchen with gas hob, built in dishwasher, microwave and oven and a freestanding fridge/freezer and washing machine
- · Master bedroom with built in wardrobes
- · Single bedroom
- Bathroom with walk in shower, wall mounted mirrored cabinet, modern wash basin, WC and heated towel rail.
- · Walk in storage cupboards in the hallway
- Bosch Tumble Drier