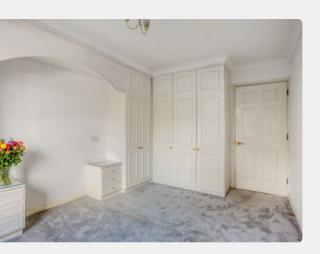

## **Accommodation:**

- Spacious lounge
- Modern fitted kitchen with gas hob, built in dishwasher, microwave and oven and a freestanding fridge/freezer and washing machine
- · Master bedroom with built in wardrobes
- · Single bedroom
- Bathroom with walk in shower, wall mounted mirrored cabinet, modern wash basin, WC and heated towel rail.
- · Walk in storage cupboards in the hallway
- Bosch Tumble Drier