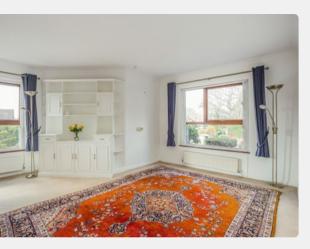

**Flat 4** is a lovely, bright two-bedroom ground floor retirement apartment, overlooking the front gardens with a west facing balcony. The property boasts a spacious lounge with dual aspect windows and has an elegant built in display/storage cabinet. The modern fully fitted kitchen has a gas hob, built in dishwasher, microwave and oven and freestanding washing machine and fridge/freezer.

## **Accommodation:**

- Spacious lounge
- Modern fitted kitchen with gas hob, built in dishwasher, microwave and oven and a freestanding fridge/freezer and washing machine
- · Master bedroom with built in wardrobes
- · Single bedroom
- Bathroom with walk in shower, wall mounted mirrored cabinet, modern wash basin, WC and heated towel rail.
- · Walk in storage cupboards in the hallway
- Bosch Tumble Drier