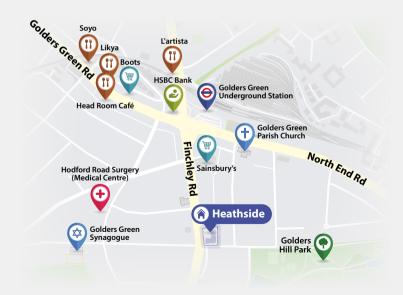

**Heathside** is a recently refurbished, luxurious and well-maintained development, ideally located on the corner of Finchley Road and West Heath Avenue and a short walk from Golders Hill Park and Hampstead Heath. It is close to Golders Green tube station (Northern Line), which provides 15-minute access to Central London. The bus terminal serves numerous local bus routes and National Express coaches with links to airports and across the UK and Europe. There are a variety of shops and restaurants within walking distance and Brent Cross Shopping Centre is nearby. Heathside benefits from on-site parking and landscaped communal gardens that get the sun in the morning.