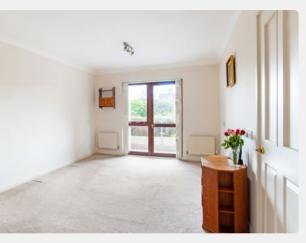

**Flat 6, Heathside** is an easily accessible, north-west facing ground floor two-bedroom RETIREMENT flat. The flat is light and airy with a peaceful west facing balcony overlooking the front garden with mature planting. The generous sized master bedroom has fitted wardrobes and dual aspect windows. In addition to this there is another front facing decent sized single bedroom, ideal if you have friends or family come to visit. The bathroom is fully tiled with a walk-in shower and WC. The flat is centrally heated throughout by a gas-fired boiler, which also supplies the hot water.

## **Accommodation:**

- · Spacious open plan lounge and dining area
- Balcony with views to the west
- Kitchen with fitted cupboards, gas hob, electric oven, fridge/freezer and washer/dryer
- · Master Bedroom with fitted wardrobes & sockets
- · Second bedroom
- Bathroom with walk-in shower, wall mounted cupboard with mirror, basin, WC, heated towel rail and shelves
- · Walk in storage cupboard