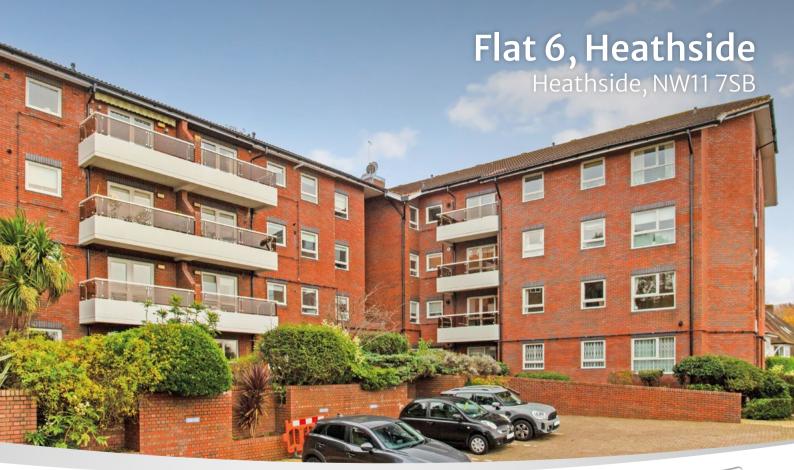

**Flat 6, Heathside** is an easily accessible, north-west facing ground floor two-bedroom RETIREMENT flat. The flat is light and airy with a peaceful west facing balcony overlooking the front garden with mature planting. The generous sized master bedroom has fitted wardrobes and dual aspect windows. In addition to this there is another front facing decent sized single bedroom, ideal if you have friends or family come to visit. The bathroom is fully tiled with a walk-in shower and WC. The flat is centrally heated throughout by a gas-fired boiler, which also supplies the hot water.

**Heathside** is well maintained and has been recently luxuriously refurbished, under the supervision of an on-site House Manager and her team. It is ideally located on the corner of Finchley Road and West Heath Avenue, a short walk away from Golders Green, Golders Hill Park and Hampstead Heath. Golders Green Underground Station (Northern Line) provides 15-minute access to Central London. The adjacent National Express bus terminal provides services across the UK and Europe. There are numerous local bus routes with services to Central London and the Brent Cross Shopping Centre. Sainsbury's and many other amenity shops and restaurants are nearby.