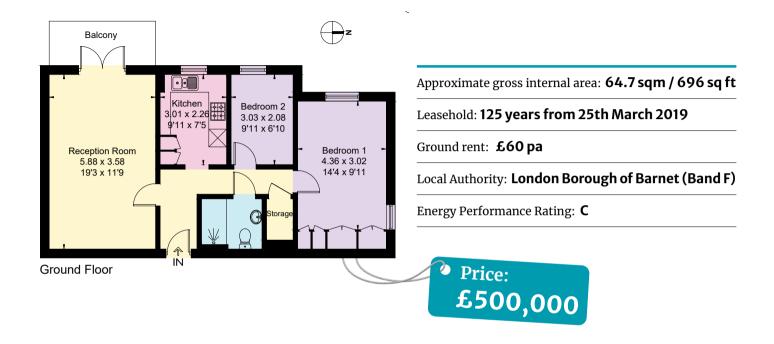

## **Accommodation:**

- · Spacious open plan lounge and dining area
- Balcony with views to the west
- Kitchen with fitted cupboards, gas hob, electric oven, fridge/freezer and washer/dryer
- · Master Bedroom with fitted wardrobes & sockets
- · Second bedroom
- Bathroom with walk-in shower, wall mounted cupboard with mirror, basin, WC, heated towel rail and shelves
- · Walk in storage cupboard