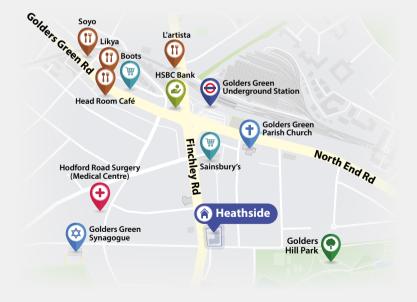

**Heathside** is well maintained and has been recently luxuriously refurbished, under the supervision of an on-site House Manager and her team. It is ideally located on the corner of Finchley Road and West Heath Avenue, a short walk away from Golders Green, Golders Hill Park and Hampstead Heath. Golders Green Underground Station (Northern Line) provides 15-minute access to Central London. The adjacent National Express bus terminal provides services across the UK and Europe. There are numerous local bus routes with services to Central London and the Brent Cross Shopping Centre. Sainsbury's and many other amenity shops and restaurants are nearby.