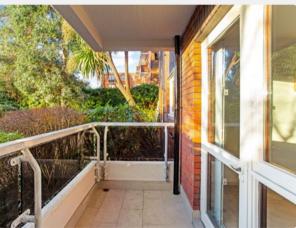

**Flat 6, Heathside** is an easily accessible, north-west facing ground floor two-bedroom RETIREMENT flat. The flat is light and airy with a peaceful west facing balcony overlooking the front garden with mature planting. The generous sized master bedroom has fitted wardrobes and dual aspect windows. In addition to this there is another front facing decent sized single bedroom, ideal if you have friends or family come to visit. The bathroom is fully tiled with a walk-in shower and WC. The flat is centrally heated throughout by a gas-fired boiler, which also supplies the hot water.

## **Accommodation:**

- · Spacious open plan lounge and dining area
- Balcony with views to the west
- Kitchen with fitted cupboards, gas hob, electric oven, fridge/freezer and washer/dryer
- · Master Bedroom with fitted wardrobes & sockets
- · Second bedroom
- Bathroom with walk-in shower, wall mounted cupboard with mirror, basin, WC, heated towel rail and shelves
- · Walk in storage cupboard