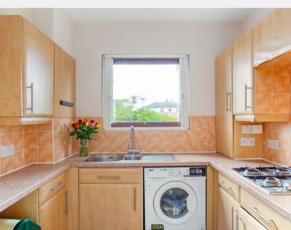

## **Accommodation:**

- · Spacious open plan lounge and dining area
- Balcony with views to the west
- Kitchen with fitted cupboards, gas hob, electric oven, fridge/freezer and washer/dryer
- · Master Bedroom with fitted wardrobes & sockets
- · Second bedroom
- Bathroom with walk-in shower, wall mounted cupboard with mirror, basin, WC, heated towel rail and shelves
- · Walk in storage cupboard