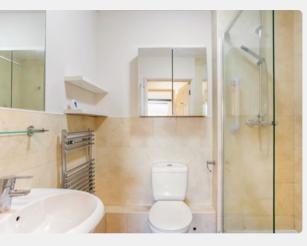

**Flat 6, Heathside** is an easily accessible, north-west facing ground floor two-bedroom RETIREMENT flat. The flat is light and airy with a peaceful west facing balcony overlooking the front garden with mature planting. The generous sized master bedroom has fitted wardrobes and dual aspect windows. In addition to this there is another front facing decent sized single bedroom, ideal if you have friends or family come to visit. The bathroom is fully tiled with a walk-in shower and WC. The flat is centrally heated throughout by a gas-fired boiler, which also supplies the hot water.

## **Accommodation:**

- · Spacious open plan lounge and dining area
- Balcony with views to the west
- Kitchen with fitted cupboards, gas hob, electric oven, fridge/freezer and washer/dryer
- · Master Bedroom with fitted wardrobes & sockets
- · Second bedroom
- Bathroom with walk-in shower, wall mounted cupboard with mirror, basin, WC, heated towel rail and shelves
- · Walk in storage cupboard