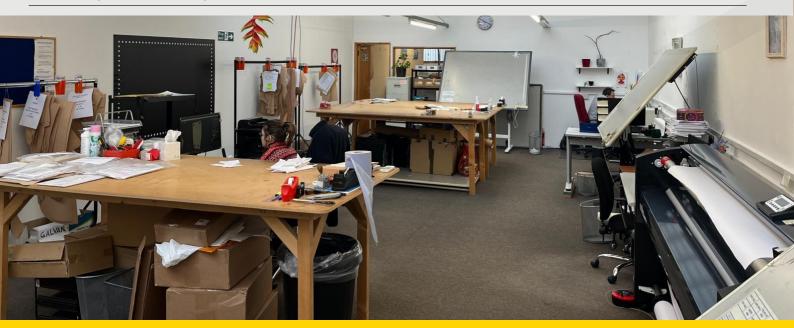

#### **Description**

The property comprises a mid-terrace warehouse with brickwork elevations and a north light roof.

The front of the ground floor offers a loading area alongside ancillary space consisting of w/c's, offices, a kitchenette and first floor office space. To the rear is the main warehouse space which is currently partitioned into two sections by a stud wall. The unit benefits from three phase power, gas supply and strip lighting.