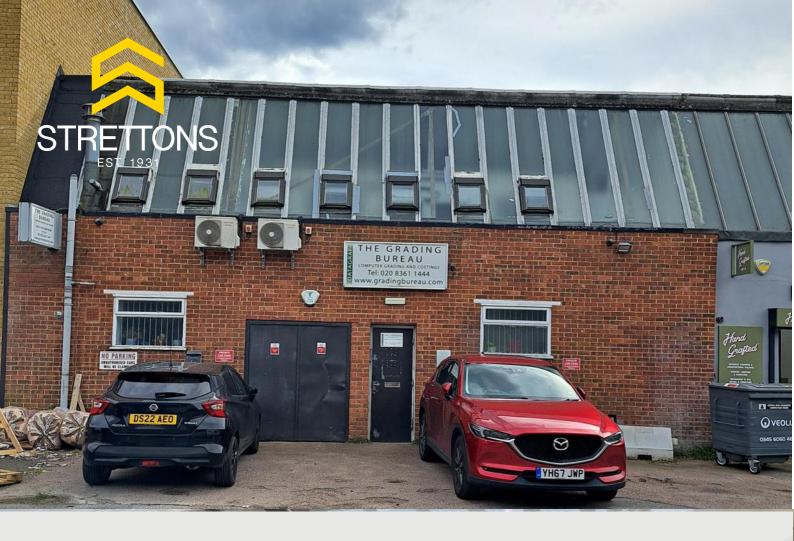

# TO LET

Unit 4 Tealdown Works, Cline Road, Bounds Green, N11 2LX

Mid-terrace warehouse 4,644sq ft / 431.44sq m

## Unit 4, Tealdown Works, Cline Road, Bounds Green, N11 2LX

#### **Description**

The property comprises a mid-terrace warehouse with brickwork elevations and a north light roof.

The front of the ground floor offers a loading area alongside ancillary space consisting of w/c's, offices, a kitchenette and first floor office space. To the rear is the main warehouse space which is currently partitioned into two sections by a stud wall. The unit benefits from three phase power, gas supply and strip lighting.