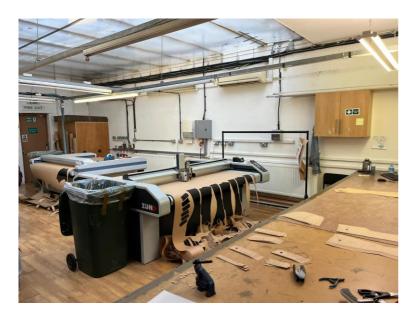

#### **Description**

The property comprises a mid-terrace warehouse with brickwork elevations and a north light roof.

The front of the ground floor offers a loading area alongside ancillary space consisting of w/c's, offices, a kitchenette and first floor office space. To the rear is the main warehouse space which is currently partitioned into two sections by a stud wall. The unit benefits from three phase power, gas supply and strip lighting.