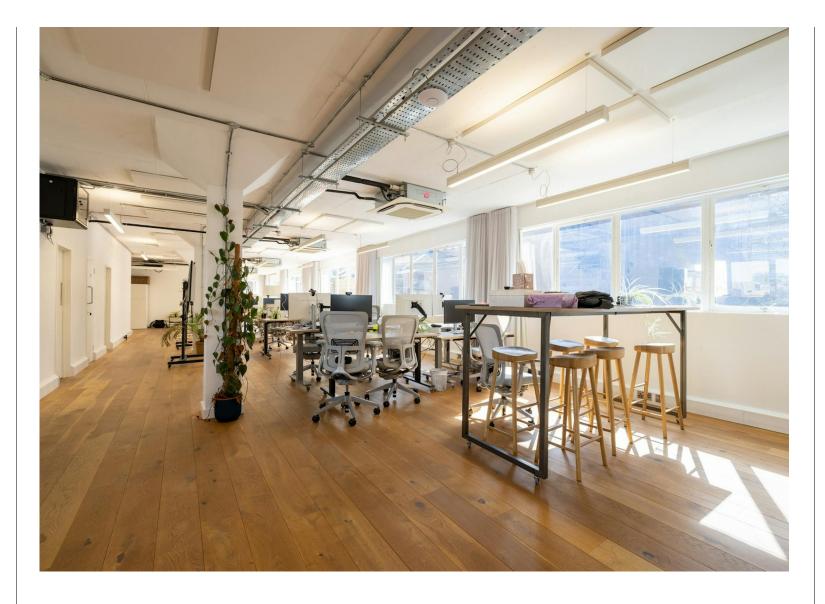

#### **Amenities**

- Available on Assignment from Tenant or Regrant of New Lease from the Landlord
- Full Suite of Furniture Available via separate agreement
- Plug and Play- ready to move in straightaway
- 28 Fixed Desks, 1x10 Person Boardroom, 3x8 Person Meeting Rooms, 2x Phone Booths
- Breakout and Hot Desking Areas
- Demised WC's & Showers
- Air conditioning

#### **Description**

The building is situated on the corner of Brunswick Place and Baches Street, equidistant from both Hoxton Square and Old Street station, with numerous bars and restaurants within close proximity. The unit has been newly refurbished and fully fitted by the Tenant in situ and benefits from excellent natural daylight throughout. The floor is available via Assignment until January 2026 or Regrant of a New Lease direct from the Landlord.