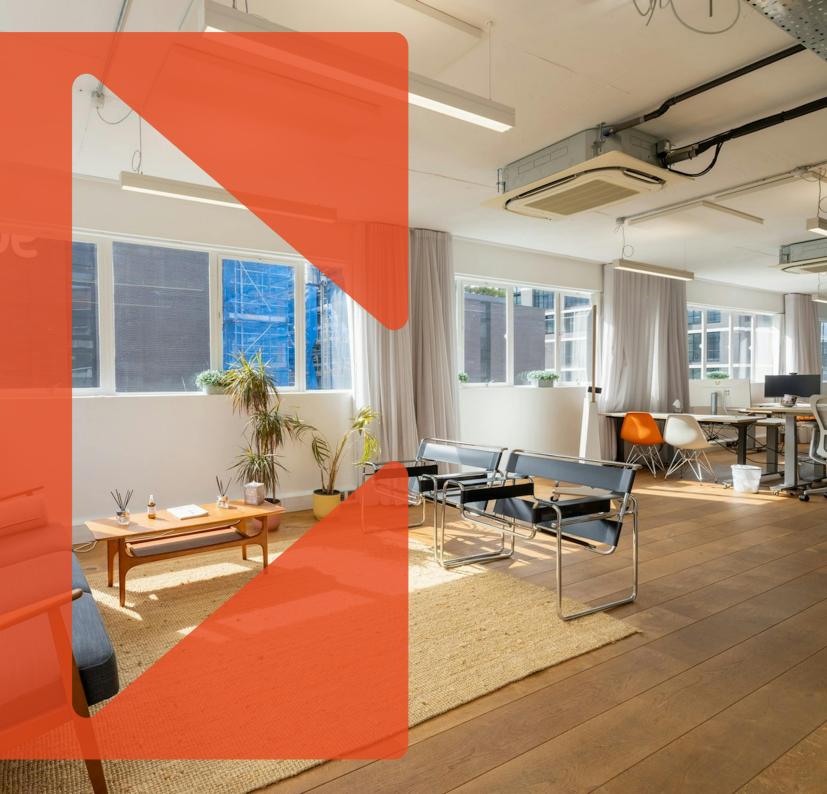

#### **Amenities**

- Available on Assignment from Tenant or Regrant of New Lease from the Landlord
- Full Suite of Furniture Available via separate agreement
- Plug and Play- ready to move in straightaway
- 28 Fixed Desks, 1x10 Person Boardroom, 3x8 Person Meeting Rooms, 2x Phone Booths
- Breakout and Hot Desking Areas
- Demised WC's & Showers
- Air conditioning

#### **Description**

The building is situated on the corner of Brunswick Place and Baches Street, equidistant from both Hoxton Square and Old Street station, with numerous bars and restaurants within close proximity. The unit has been newly refurbished and fully fitted by the Tenant in situ and benefits from excellent natural daylight throughout. The floor is available via Assignment until January 2026 or Regrant of a New Lease direct from the Landlord.

The reception area has also recently undergone a comprehensive refurbishment.

Old Street

Jordan House 47 Brunswick Place N1 6EB

Fully Fitted, Plug & Play Office Available in the heart of Old Street via Assignment until Jan 2026 or New Lease Direct from the Landlord.