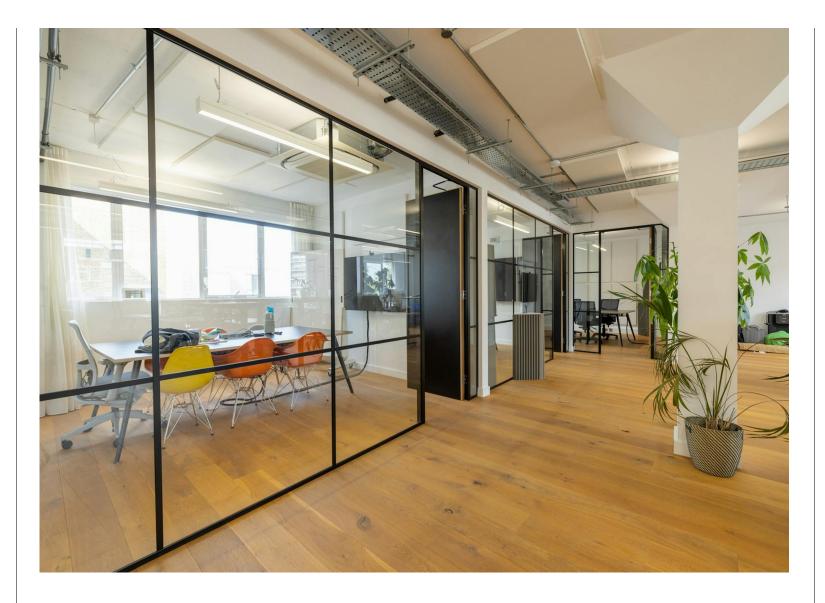

#### **Amenities**

- Available on Assignment from Tenant or Regrant of New Lease from the Landlord
- Full Suite of Furniture Available via separate agreement
- Plug and Play- ready to move in straightaway
- 28 Fixed Desks, 1x10 Person Boardroom, 3x8 Person Meeting Rooms, 2x Phone Booths
- Breakout and Hot Desking Areas
- Demised WC's & Showers
- Air conditioning

#### **Description**

The building is situated on the corner of Brunswick Place and Baches Street, equidistant from both Hoxton Square and Old Street station, with numerous bars and restaurants within close proximity. The unit has been newly refurbished and fully fitted by the Tenant in situ and benefits from excellent natural daylight throughout. The floor is available via Assignment until January 2026 or Regrant of a New Lease direct from the Landlord.