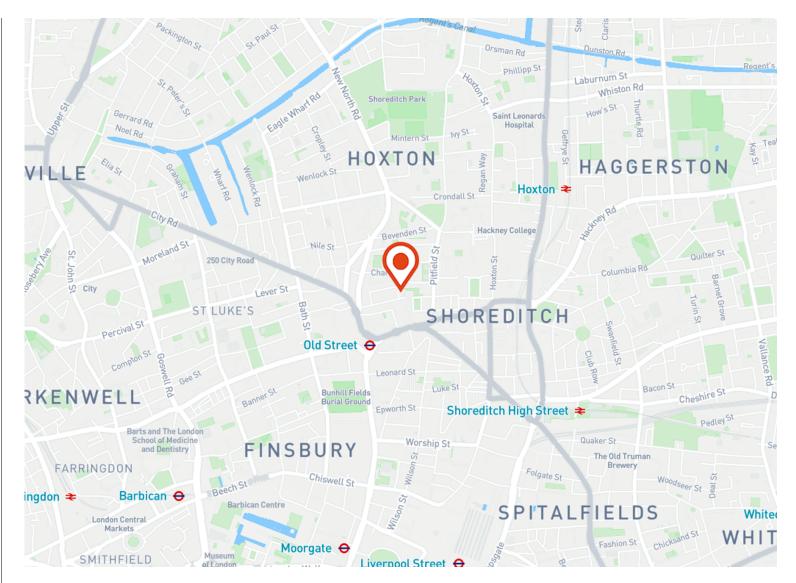

#### Location

Jordan House is strategically located within a short walking distance of Old Street, Shoreditch and Liverpool Street providing unbeatable transport options for occupier's. A district that has an eclectic mix of thriving coffee shops and roasteries. Immerse yourself in emerging trends and specialty coffee tasting. From baristas to Boxpark - from food to fashion, the location offers an abundance of design, style and taste.

#### **Description**

The building is situated on the corner of Brunswick Place and Baches Street, equidistant from both Hoxton Square and Old Street station, with numerous bars and restaurants within close proximity. The unit has been newly refurbished and fully fitted by the Tenant in situ and benefits from excellent natural daylight throughout. The floor is available via Assignment until January 2026 or Regrant of a New Lease direct from the Landlord.

#### **Local Authority**

The London Borough of Hackney