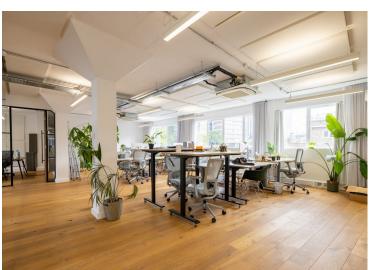

#### **Amenities**

- Available on Assignment from Tenant or Regrant of New Lease from the Landlord
- Full Suite of Furniture Available via separate agreement
- Plug and Play- ready to move in straightaway
- 28 Fixed Desks, 1x10 Person Boardroom, 3x8 Person Meeting Rooms, 2x Phone Booths
- Breakout and Hot Desking Areas
- Demised WC's & Showers
- Air conditioning

#### **Description**

The building is situated on the corner of Brunswick Place and Baches Street, equidistant from both Hoxton Square and Old Street station, with numerous bars and restaurants within close proximity. The unit has been newly refurbished and fully fitted by the Tenant in situ and benefits from excellent natural daylight throughout. The floor is available via Assignment until January 2026 or Regrant of a New Lease direct from the Landlord.