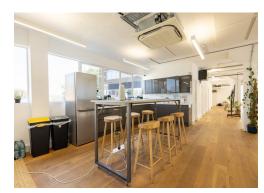

#### **Amenities**

- Available on Assignment from Tenant or Regrant of New Lease from the Landlord
- Full Suite of Furniture Available via separate agreement
- Plug and Play- ready to move in straightaway
- 28 Fixed Desks, 1x10 Person Boardroom, 3x8 Person Meeting Rooms, 2x Phone Booths
- Breakout and Hot Desking Areas
- Demised WC's & Showers
- Air conditioning

#### **Description**

The building is situated on the corner of Brunswick Place and Baches Street, equidistant from both Hoxton Square and Old Street station, with numerous bars and restaurants within close proximity. The unit has been newly refurbished and fully fitted by the Tenant in situ and benefits from excellent natural daylight throughout. The floor is available via Assignment until January 2026 or Regrant of a New Lease direct from the Landlord.

The reception area has also recently undergone a comprehensive refurbishment.

Old Street

Jordan House 47 Brunswick Place N1 6EB

Fully Fitted, Plug & Play Office Available in the heart of Old Street via Assignment until Jan 2026 or New Lease Direct from the Landlord.