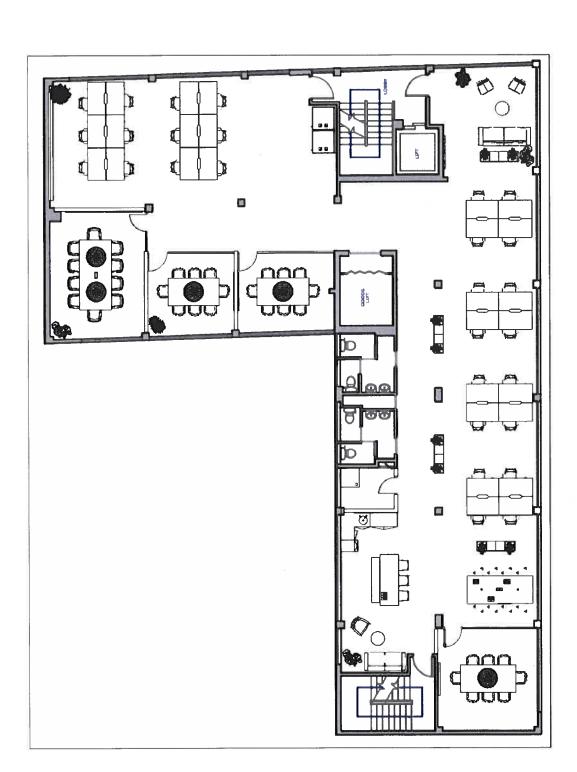

| e     |      |
|-------|------|
| Place | 6EB  |
| swick | N 16 |
| NS/   | ١.,  |
| Bru   | l g  |
| _     | ⊢ਨ   |

**Project Documentation**3rd Floor Furniture Location Plan

Ref: OS15122021AB Date: 15.12.2021

Version: 1.00

Open plan 28 workstations: 1400mm x 600mm

# Project / Address

Jordan House 47 Brunswick Place London N1 6EB Drawn Checked AB JA **Drawing No.** A.010L - Furniture Location Plar