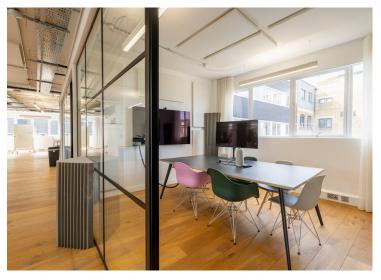

#### **Amenities**

- Available on Assignment from Tenant or Regrant of New Lease from the Landlord
- Full Suite of Furniture Available via separate agreement
- Plug and Play- ready to move in straightaway
- 28 Fixed Desks, 1x10 Person Boardroom, 3x8 Person Meeting Rooms, 2x Phone Booths
- Breakout and Hot Desking Areas
- Demised WC's & Showers
- Air conditioning

#### **Description**

The building is situated on the corner of Brunswick Place and Baches Street, equidistant from both Hoxton Square and Old Street station, with numerous bars and restaurants within close proximity. The unit has been newly refurbished and fully fitted by the Tenant in situ and benefits from excellent natural daylight throughout. The floor is available via Assignment until January 2026 or Regrant of a New Lease direct from the Landlord.