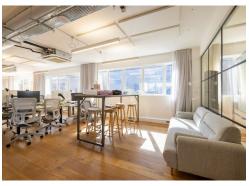

#### **Amenities**

- Available on Assignment from Tenant or Regrant of New Lease from the Landlord
- Full Suite of Furniture Available via separate agreement
- Plug and Play- ready to move in straightaway
- 28 Fixed Desks, 1x10 Person Boardroom, 3x8 Person Meeting Rooms, 2x Phone Booths
- Breakout and Hot Desking Areas
- Demised WC's & Showers
- Air conditioning

The reception area has also recently undergone a comprehensive refurbishment.

Old Street

Jordan House 47 Brunswick Place N1 6EB

Fully Fitted, Plug & Play Office Available in the heart of Old Street via Assignment until Jan 2026 or New Lease Direct from the Landlord.