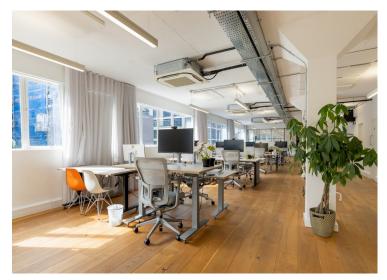

#### **Amenities**

- Available on Assignment from Tenant or Regrant of New Lease from the Landlord
- Full Suite of Furniture Available via separate agreement
- Plug and Play- ready to move in straightaway
- 28 Fixed Desks, 1x10 Person Boardroom, 3x8 Person Meeting Rooms, 2x Phone Booths
- Breakout and Hot Desking Areas
- Demised WC's & Showers
- Air conditioning

#### **Description**

The building is situated on the corner of Brunswick Place and Baches Street, equidistant from both Hoxton Square and Old Street station, with numerous bars and restaurants within close proximity. The unit has been newly refurbished and fully fitted by the Tenant in situ and benefits from excellent natural daylight throughout. The floor is available via Assignment until January 2026 or Regrant of a New Lease direct from the Landlord.