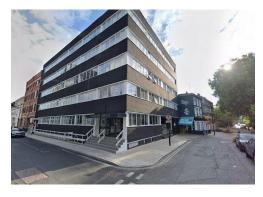

#### **Description**

The building is situated on the corner of Brunswick Place and Baches Street, equidistant from both Hoxton Square and Old Street station, with numerous bars and restaurants within close proximity. The unit has been newly refurbished and fully fitted by the Tenant in situ and benefits from excellent natural daylight throughout. The floor is available via Assignment until January 2026 or Regrant of a New Lease direct from the Landlord.