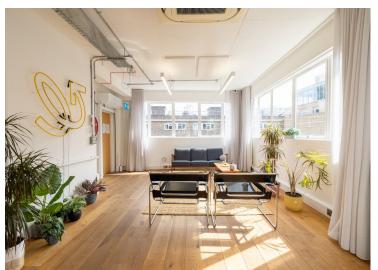

#### **Description**

The building is situated on the corner of Brunswick Place and Baches Street, equidistant from both Hoxton Square and Old Street station, with numerous bars and restaurants within close proximity. The unit has been newly refurbished and fully fitted by the Tenant in situ and benefits from excellent natural daylight throughout. The floor is available via Assignment until January 2026 or Regrant of a New Lease direct from the Landlord.

The reception area has also recently undergone a comprehensive refurbishment.

Old Street

Jordan House 47 Brunswick Place N1 6EB

Fully Fitted, Plug & Play Office Available in the heart of Old Street via Assignment until Jan 2026 or New Lease Direct from the Landlord.