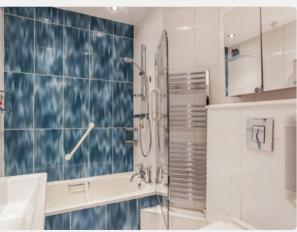

## **Accommodation:**

- · Bright and spacious lounge
- Modern fitted kitchen with dual fuel hob, built in dishwasher, washer/ dryer, microwave and oven and a freestanding fridge/freezer.
- Master bedroom with built-in wardrobes
- · Single bedroom
- Bathroom with bath and shower, two wall mounted mirrored cabinets, modern wash basin and WC
- · Large storage cupboards in the hallway
- Second toilet