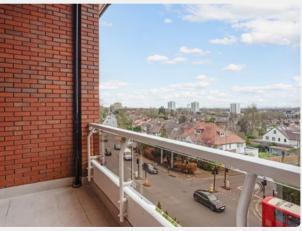

**Flat 32** is a lovely, bright two-bedroom top floor retirement apartment, with great views overlooking London and the front gardens of Heathside with a west facing balcony. The property boasts a spacious lounge with dual aspect windows offering lots of natural light. The modern fully fitted kitchen has a dual fuel hob, built in dishwasher, washer/dryer, microwave and oven and freestanding fridge/freezer.