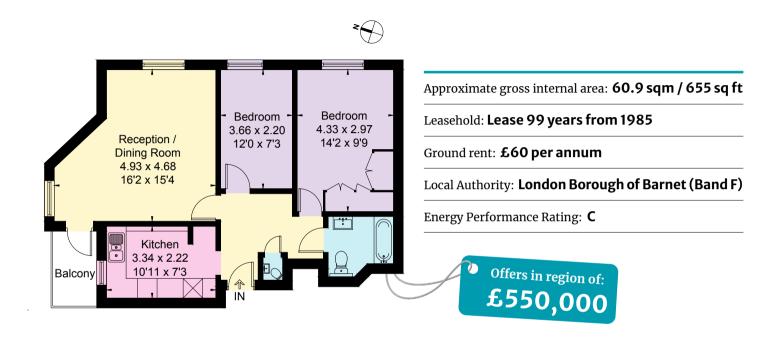

**Flat 32** is a lovely, bright two-bedroom top floor retirement apartment, with great views overlooking London and the front gardens of Heathside with a west facing balcony. The property boasts a spacious lounge with dual aspect windows offering lots of natural light. The modern fully fitted kitchen has a dual fuel hob, built in dishwasher, washer/dryer, microwave and oven and freestanding fridge/freezer.

## **Accommodation:**

- · Bright and spacious lounge
- Modern fitted kitchen with dual fuel hob, built in dishwasher, washer/ dryer, microwave and oven and a freestanding fridge/freezer.
- Master bedroom with built-in wardrobes
- · Single bedroom
- Bathroom with bath and shower, two wall mounted mirrored cabinets, modern wash basin and WC
- · Large storage cupboards in the hallway
- Second toilet