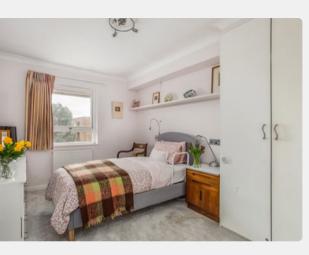

## **Accommodation:**

- · Bright and spacious lounge
- Modern fitted kitchen with dual fuel hob, built in dishwasher, washer/ dryer, microwave and oven and a freestanding fridge/freezer.
- Master bedroom with built-in wardrobes
- · Single bedroom
- Bathroom with bath and shower, two wall mounted mirrored cabinets, modern wash basin and WC
- · Large storage cupboards in the hallway
- Second toilet