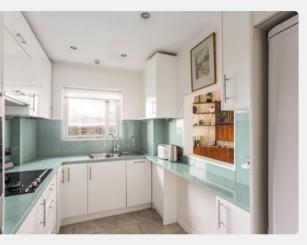

**Flat 32** is a lovely, bright two-bedroom top floor retirement apartment, with great views overlooking London and the front gardens of Heathside with a west facing balcony. The property boasts a spacious lounge with dual aspect windows offering lots of natural light. The modern fully fitted kitchen has a dual fuel hob, built in dishwasher, washer/dryer, microwave and oven and freestanding fridge/freezer.

## **Accommodation:**

- · Bright and spacious lounge
- Modern fitted kitchen with dual fuel hob, built in dishwasher, washer/ dryer, microwave and oven and a freestanding fridge/freezer.
- Master bedroom with built-in wardrobes
- · Single bedroom
- Bathroom with bath and shower, two wall mounted mirrored cabinets, modern wash basin and WC
- · Large storage cupboards in the hallway
- Second toilet