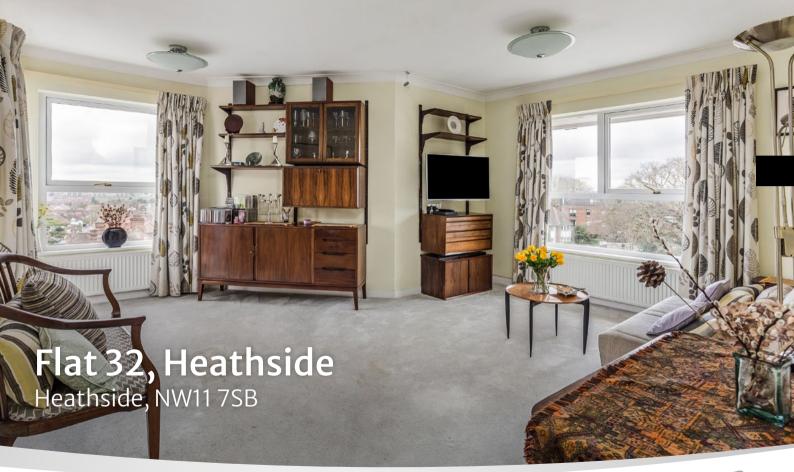

**Flat 32** is a lovely, bright two-bedroom top floor retirement apartment, with great views overlooking London and the front gardens of Heathside with a west facing balcony. The property boasts a spacious lounge with dual aspect windows offering lots of natural light. The modern fully fitted kitchen has a dual fuel hob, built in dishwasher, washer/dryer, microwave and oven and freestanding fridge/freezer.

## **Accommodation:**

- · Bright and spacious lounge
- Modern fitted kitchen with dual fuel hob, built in dishwasher, washer/ dryer, microwave and oven and a freestanding fridge/freezer.
- Master bedroom with built-in wardrobes
- · Single bedroom
- Bathroom with bath and shower, two wall mounted mirrored cabinets, modern wash basin and WC
- · Large storage cupboards in the hallway
- Second toilet