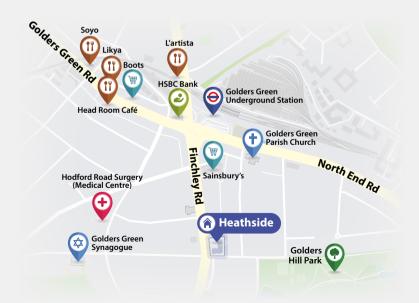

**Heathside** is a recently refurbished, luxurious and well-maintained development, ideally located on the corner of Finchley Road and West Heath Avenue and a short walk from Golders Hill Park and Hampstead Heath. It is close to Golders Green tube station (Northern Line), which provides 15-minute access to Central London. The bus terminal serves numerous local bus routes and National Express coaches with links to airports and across the UK and Europe. There is a variety of shops and restaurants within walking distance and Brent Cross Shopping Centre is nearby.