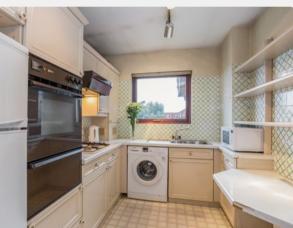

## **Accommodation:**

- Lounge / dining room
- · Balcony with spectacular views over north London
- · Kitchen with fitted cupboards
- Master Bedroom with fitted wardrobes & sockets
- · Bathroom with walk-in shower, fitted cabinet and WC
- · Air conditioning in the lounge