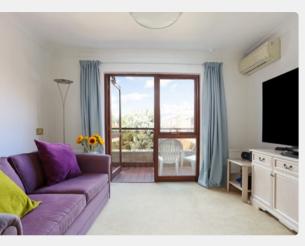

**Flat 33, Heathside** is a lovely and easily accessible one bedroom apartment situated on the third (top) floor of the building overlooking the front garden and north London. The apartment has a spacious living room (fitted with air conditioning) leading to the large balcony and a light and airy bedroom with fitted wardrobes. The bathroom is fully tiled with a walk-in shower, fitted bathroom cabinet and WC.

## **Accommodation:**

- Lounge / dining room
- · Balcony with spectacular views over north London
- · Kitchen with fitted cupboards
- Master Bedroom with fitted wardrobes & sockets
- · Bathroom with walk-in shower, fitted cabinet and WC
- · Air conditioning in the lounge