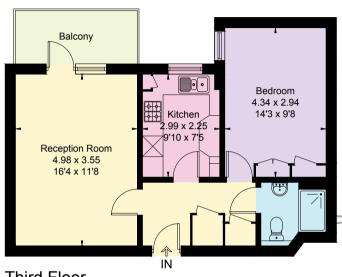

Approximate gross internal area: 49 sqm / 527 sq. ft

Leasehold: 99 years from 25 March 1985

Ground rent: £60 pa fixed for the term

Local Authority: London Borough of Barnet (Band F)

Energy Performance Rating: C77

£390,000

Third Floor