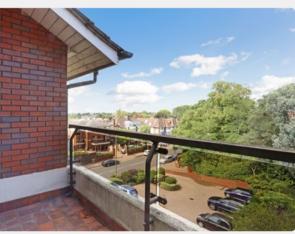

**Flat 33, Heathside** is a lovely and easily accessible one bedroom apartment situated on the third (top) floor of the building overlooking the front garden and north London. The apartment has a spacious living room (fitted with air conditioning) leading to the large balcony and a light and airy bedroom with fitted wardrobes. The bathroom is fully tiled with a walk-in shower, fitted bathroom cabinet and WC.

## **Accommodation:**

- Lounge / dining room
- · Balcony with spectacular views over north London
- · Kitchen with fitted cupboards
- Master Bedroom with fitted wardrobes & sockets
- · Bathroom with walk-in shower, fitted cabinet and WC
- · Air conditioning in the lounge