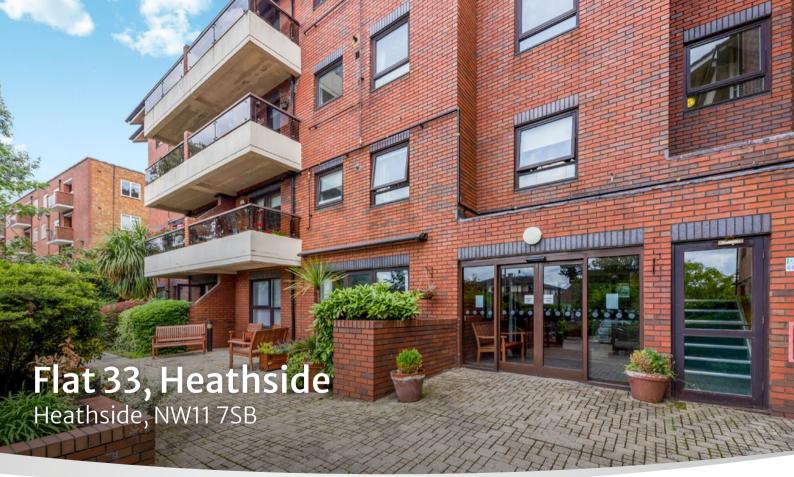

**Flat 33, Heathside** is a lovely and easily accessible one bedroom apartment situated on the third (top) floor of the building overlooking the front garden and north London. The apartment has a spacious living room (fitted with air conditioning) leading to the large balcony and a light and airy bedroom with fitted wardrobes. The bathroom is fully tiled with a walk-in shower, fitted bathroom cabinet and WC.

**Heathside** is well maintained, under the supervision of an on-site House Manager and his team. It is ideally located on the corner of Finchley Road and West Heath Avenue, a short walk away from Golders Green, Golders Hill Park and Hampstead Heath. Golders Green Underground Station (Northern Line) provides 15-minute access to Central London. The adjacent National Express bus terminal provides services across the UK and Europe. There are numerous local bus routes with services to Central London and the Brent Cross Shopping Centre. Sainsbury's and many other amenity shops and restaurants are nearby.