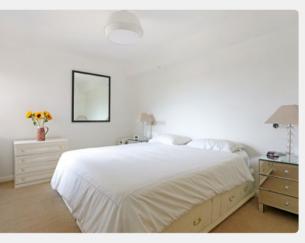

**Flat 33, Heathside** is a lovely and easily accessible one bedroom apartment situated on the third (top) floor of the building overlooking the front garden and north London. The apartment has a spacious living room (fitted with air conditioning) leading to the large balcony and a light and airy bedroom with fitted wardrobes. The bathroom is fully tiled with a walk-in shower, fitted bathroom cabinet and WC.

## **Accommodation:**

- Lounge / dining room
- · Balcony with spectacular views over north London
- · Kitchen with fitted cupboards
- Master Bedroom with fitted wardrobes & sockets
- · Bathroom with walk-in shower, fitted cabinet and WC
- · Air conditioning in the lounge