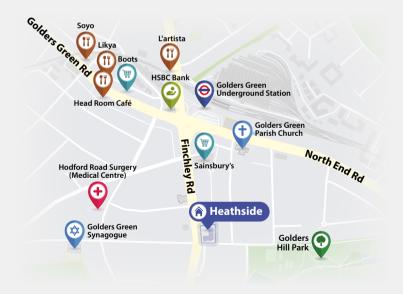

**Heathside** is well maintained, under the supervision of an on-site House Manager and his team. It is ideally located on the corner of Finchley Road and West Heath Avenue, a short walk away from Golders Green, Golders Hill Park and Hampstead Heath. Golders Green Underground Station (Northern Line) provides 15-minute access to Central London. The adjacent National Express bus terminal provides services across the UK and Europe. There are numerous local bus routes with services to Central London and the Brent Cross Shopping Centre. Sainsbury's and many other amenity shops and restaurants are nearby.