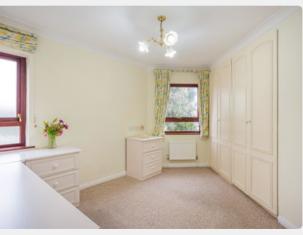

**Flat 36** is a charming one-bedroom flat with the potential for a new owner to create a stunning abode. The large living room has a bay window offering plenty of light and faces over the rear garden at Heathside, making it quiet and peaceful.

## **Accommodation:**

- · Spacious lounge
- Good size kitchen with washing machine, freestanding fridge/ freezer and space for double oven
- · Bedroom with built in storage cupboards
- Bathroom with walk in shower, wall mounted mirrored cabinet, modern wash basin, WC and heated towel rail
- · Walk in storage cupboards in hallway
- · Hot water cylinder and airing cupboard
- Entry phone system