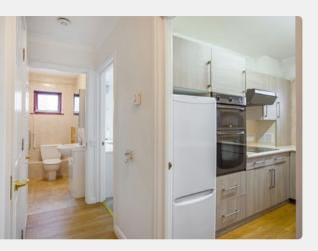

## **Accommodation:**

- · Spacious lounge
- Good size kitchen with washing machine, freestanding fridge/ freezer and space for double oven
- · Bedroom with built in storage cupboards
- Bathroom with walk in shower, wall mounted mirrored cabinet, modern wash basin, WC and heated towel rail
- · Walk in storage cupboards in hallway
- · Hot water cylinder and airing cupboard
- Entry phone system