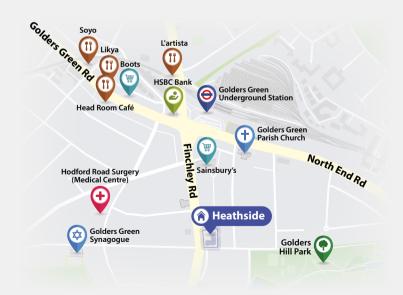

**Heathside** Heathside is a luxurious well-maintained development, ideally located on the corner of Finchley Road and West Heath Avenue and a short walk to Golders Hill Park and Hampstead Heath. It is close to Golders Green tube station (Northern Line), which provides 15 minute access to Central London. The adjacent bus terminal serves numerous local bus routes and the National Express bus service provides links across the UK and Europe. There is a variety of shops and restaurants within walking distance and Brent Cross Shopping Centre is nearby.