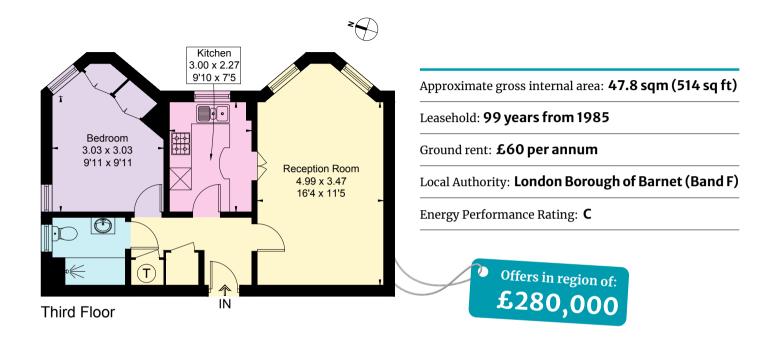

**Flat 36** is a charming one-bedroom flat with the potential for a new owner to create a stunning abode. The large living room has a bay window offering plenty of light and faces over the rear garden at Heathside, making it quiet and peaceful.

## **Accommodation:**

- · Spacious lounge
- Good size kitchen with washing machine, freestanding fridge/ freezer and space for double oven
- · Bedroom with built in storage cupboards
- Bathroom with walk in shower, wall mounted mirrored cabinet, modern wash basin, WC and heated towel rail
- · Walk in storage cupboards in hallway
- · Hot water cylinder and airing cupboard
- Entry phone system