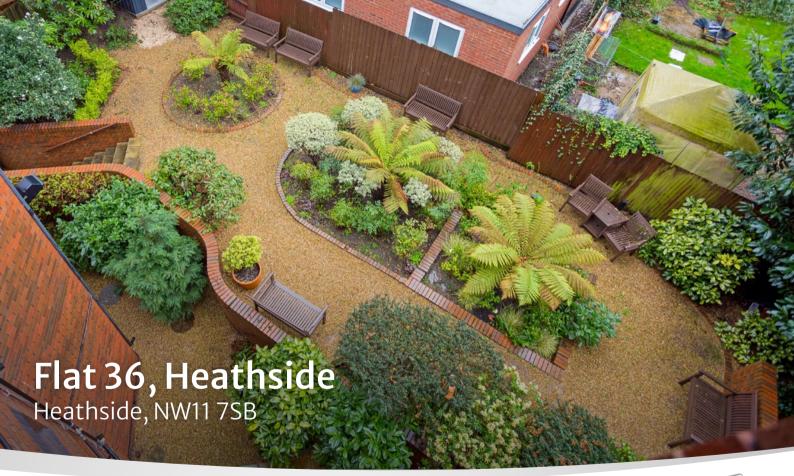

**Heathside** Heathside is a luxurious well-maintained development, ideally located on the corner of Finchley Road and West Heath Avenue and a short walk to Golders Hill Park and Hampstead Heath. It is close to Golders Green tube station (Northern Line), which provides 15 minute access to Central London. The adjacent bus terminal serves numerous local bus routes and the National Express bus service provides links across the UK and Europe. There is a variety of shops and restaurants within walking distance and Brent Cross Shopping Centre is nearby.

Heathside benefits from parking and landscaped communal gardens that get the sun in the morning.