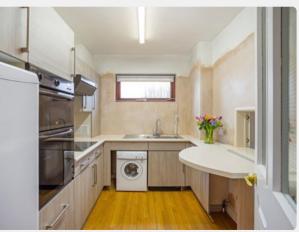

## **Accommodation:**

- · Spacious lounge
- Good size kitchen with washing machine, freestanding fridge/ freezer and space for double oven
- · Bedroom with built in storage cupboards
- Bathroom with walk in shower, wall mounted mirrored cabinet, modern wash basin, WC and heated towel rail
- · Walk in storage cupboards in hallway
- · Hot water cylinder and airing cupboard
- Entry phone system