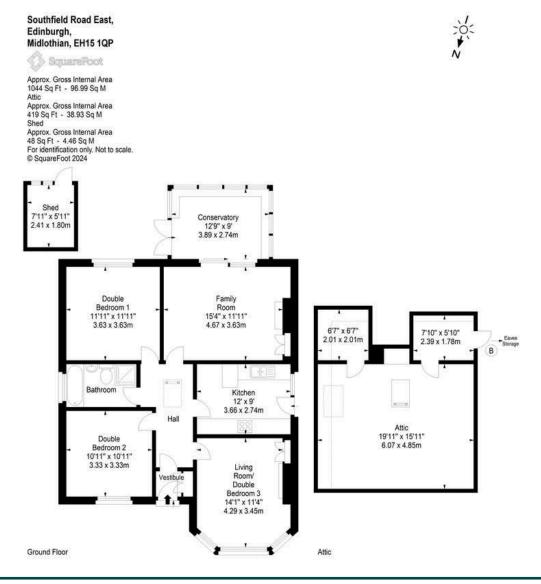

Vestibule; Hall; Livingroom; 3 Bedrooms; fitted Kitchen, Conservatory & bathroom; A "Ramsay" ladder leads to the Attic/Studio which could be developed into further accommodation. (potentially two bedrooms). Sunny gardens to the rear.

## The Property

This Detached Bungalow is substantially built on a nice plot. It has been modernised in recent years and is in excellent "move-in" condition. Prospective downsizers should be attracted by the rooms all on the level and, flexible in their use. For families, this is an opportunity to extend introducing their own design & taste, often preferable to some. Subject to LA permissions it should be possible to create a staircase from the lower floor, to the attic, should that appeal. In addition, extension potential exists to the side & rear.