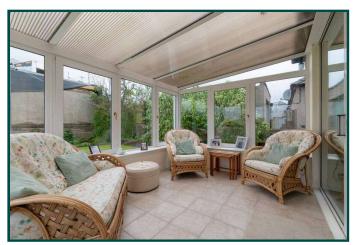

Vestibule; Hall; Livingroom; 3 Bedrooms; fitted Kitchen, Conservatory & bathroom; A "Ramsay" ladder leads to the Attic/Studio which could be developed into further accommodation. (potentially two bedrooms). Sunny gardens to the rear.

## The Property

This Detached Bungalow is substantially built on a nice plot. It has been modernised in recent years and is in excellent "move-in" condition. Prospective downsizers should be attracted by the rooms all on the level and, flexible in their use. For families, this is an opportunity to extend introducing their own design & taste, often preferable to some. Subject to LA permissions it should be possible to create a staircase from the lower floor, to the attic, should that appeal. In addition, extension potential exists to the side & rear.