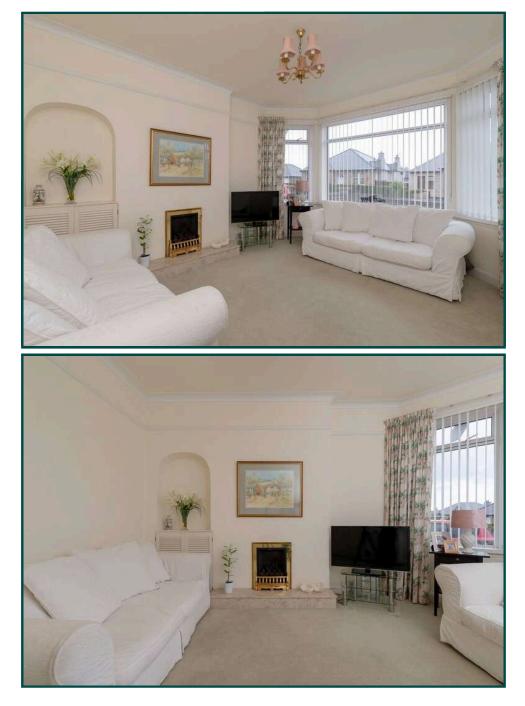

Vestibule; Hall; Livingroom; 3 Bedrooms; fitted Kitchen, Conservatory & bathroom; A "Ramsay" ladder leads to the Attic/Studio which could be developed into further accommodation. (potentially two bedrooms). Sunny gardens to the rear.

## The Property

This Detached Bungalow is substantially built on a nice plot. It has been modernised in recent years and is in excellent "move-in" condition. Prospective downsizers should be attracted by the rooms all on the level and, flexible in their use. For families, this is an opportunity to extend introducing their own design & taste, often preferable to some. Subject to LA permissions it should be possible to create a staircase from the lower floor, to the attic, should that appeal. In addition, extension potential exists to the side & rear.