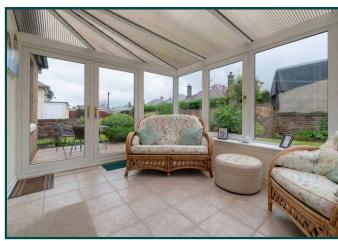

Vestibule; Hall; Livingroom; 3 Bedrooms; fitted Kitchen, Conservatory & bathroom; A "Ramsay" ladder leads to the Attic/Studio which could be developed into further accommodation. (potentially two bedrooms). Sunny gardens to the rear.

## The Property

This Detached Bungalow is substantially built on a nice plot. It has been modernised in recent years and is in excellent "move-in" condition. Prospective downsizers should be attracted by the rooms all on the level and, flexible in their use. For families, this is an opportunity to extend introducing their own design & taste, often preferable to some. Subject to LA permissions it should be possible to create a staircase from the lower floor, to the attic, should that appeal. In addition, extension potential exists to the side & rear.