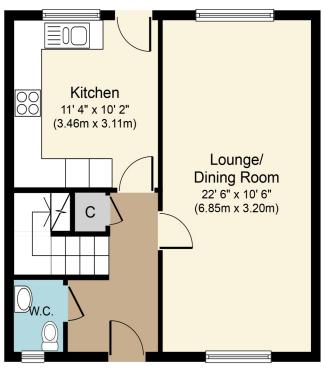

## 98 Sedgebank

Ground Floor First Floor

Whilst every attempt has been made to ensure the accuracy of the floor plan contained here, measurements of doors, windows, rooms and any other items are approximate and no responsibility is taken for any error, omission, or mis-statement. The measurements should not be relied upon for valuation, transaction and/or frunding purposes This plan is for illustrative purposes only and should be used as such by any prospective purchaser or tenant.

The services, systems and appliances shown have not been tested and no guarantee as to their operability or efficiency can be given.

Copyright V360 Ltd 2024 | www.houseviz.com