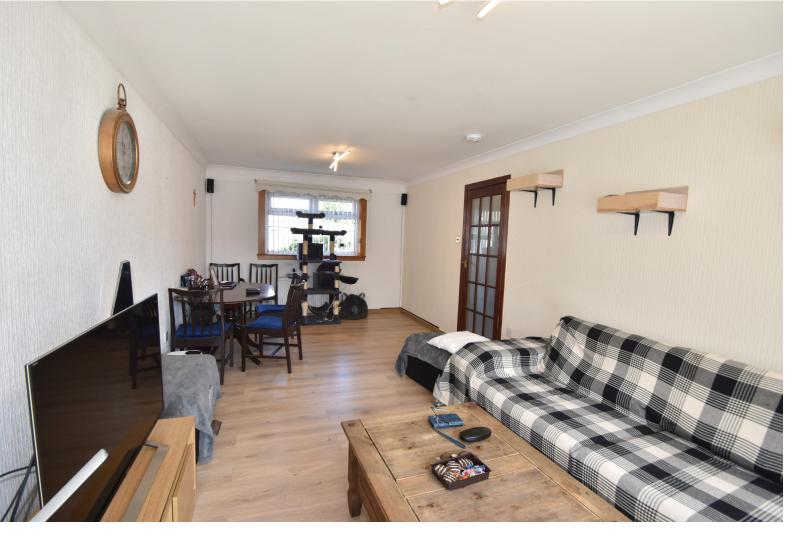

## 98 Sedgebank

Livingston EH54 6HD

Spacious, bright and well presented end terraced villa, offers ideal family home in popular area. All rooms are well proportioned and there are excellent storage facilities. The lounge/dining is a very large room and enjoys outlooks to front and rear. The property is set on an excellent plot, with south facing enclosed rear garden, new fencing and there is ample parking to side. All main kitchen appliances are included, making it an ideal first time buy. The location has easy access to nearby schools, bus and rail services and is only a short drive to the town centre. Flexible/early entry available. Chain free.

- Entrance hall & W.C.
- Spacious & bright lounge/dining
- Fitted kitchen
- Three bedrooms
- Bathroom
- GCH & DG
- Front and rear enclosed gardens
- On street parking bays to side
- Near public transport, schools etc
- Council Tax Band B