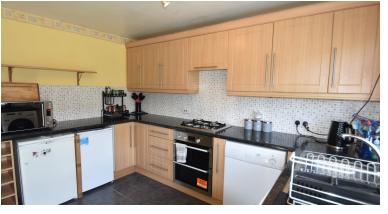

## 98 Sedgebank

Livingston EH54 6HD

Spacious, bright and well presented end terraced villa, offers ideal family home in popular area. All rooms are well proportioned and there are excellent storage facilities. The lounge/dining is a very large room and enjoys outlooks to front and rear. The property is set on an excellent plot, with south facing enclosed rear garden, new fencing and there is ample parking to side. All main kitchen appliances are included, making it an ideal first time buy. The location has easy access to nearby schools, bus and rail services and is only a short drive to the town centre. Flexible/early entry available. Chain free.

- Entrance hall & W.C.
- Spacious & bright lounge/dining
- Fitted kitchen
- Three bedrooms
- Bathroom
- GCH & DG
- Front and rear enclosed gardens
- On street parking bays to side
- Near public transport, schools etc
- Council Tax Band B