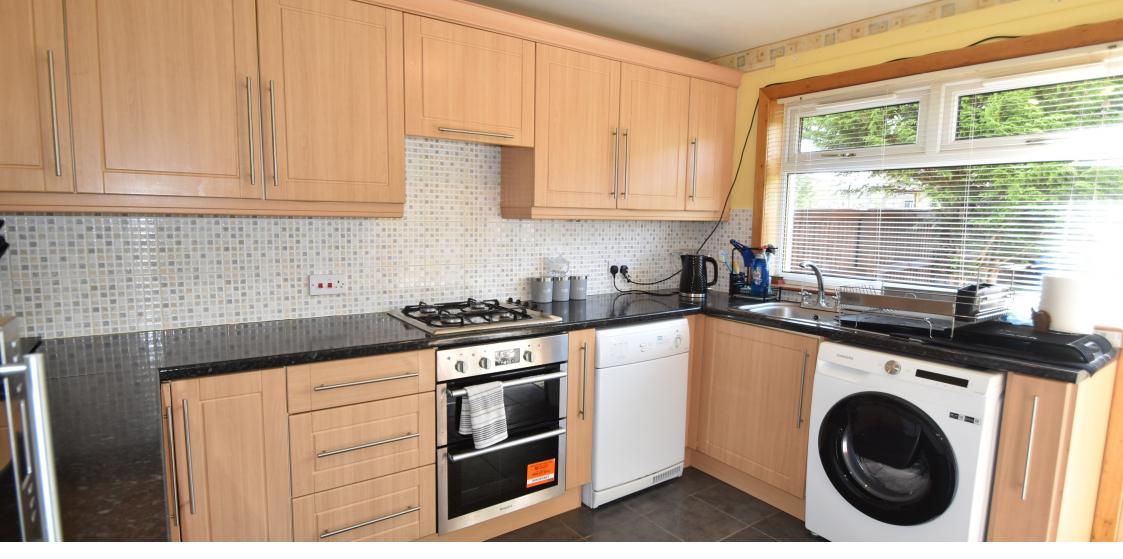

## 98 Sedgebank

Livingston EH54 6HD

Spacious, bright and well presented end terraced villa, offers ideal family home in popular area. All rooms are well proportioned and there are excellent storage facilities. The lounge/dining is a very large room and enjoys outlooks to front and rear. The property is set on an excellent plot, with south facing enclosed rear garden, new fencing and there is ample parking to side. All main kitchen appliances are included, making it an ideal first time buy. The location has easy access to nearby schools, bus and rail services and is only a short drive to the town centre. Flexible/early entry available. Chain free.

- Entrance hall & W.C.
- Spacious & bright lounge/dining
- Fitted kitchen
- Three bedrooms
- Bathroom
- GCH & DG
- Front and rear enclosed gardens
- On street parking bays to side
- Near public transport, schools etc
- Council Tax Band B