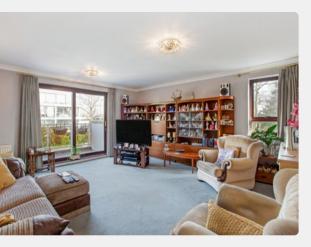

**Flat 10, Challoner Court** is an attractive northwest-facing two-bedroom apartment on the first floor of the development with a balcony overlooking the front gardens. The property is in good condition, the kitchen is bright with ample storage and the airy lounge has the benefit of the balcony with views. The master bedroom is large with fitted wardrobes with ample storage and ensuite bathroom with shower. The second bedroom, which can also be used as an additional reception room or dining room, has folding doors leading to the main lounge. There is a guest bathroom with shower. The reception rooms and bedrooms are carpeted throughout.

## **Accommodation:**

- Lounge/dining room
- · Kitchen with fitted cupboards with dining area
- Master bedroom with sockets, fitted cupboards and ensuite bathroom with shower cubicle, WC and hand wash basin.
- · Second bedroom/dining/reception room with sockets
- Guest bathroom with bath and overhead shower, WC and hand wash basin
- · Pull cord alarms fitted throughout
- · Resident house manager
- · Lifts x 2
- Landscaped gardens
- Communal drawing room, guest suite & hairdressing facilities available to residents