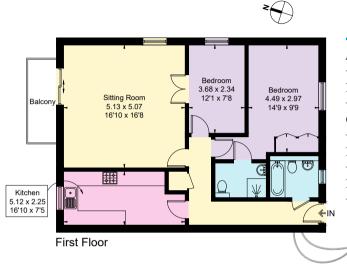

**Flat 10, Challoner Court** is an attractive northwest-facing two-bedroom apartment on the first floor of the development with a balcony overlooking the front gardens. The property is in good condition, the kitchen is bright with ample storage and the airy lounge has the benefit of the balcony with views. The master bedroom is large with fitted wardrobes with ample storage and ensuite bathroom with shower. The second bedroom, which can also be used as an additional reception room or dining room, has folding doors leading to the main lounge. There is a guest bathroom with shower. The reception rooms and bedrooms are carpeted throughout.

## **Accommodation:**

- Lounge/dining room
- · Kitchen with fitted cupboards with dining area
- Master bedroom with sockets, fitted cupboards and ensuite bathroom with shower cubicle, WC and hand wash basin.
- · Second bedroom/dining/reception room with sockets
- Guest bathroom with bath and overhead shower, WC and hand wash basin
- · Pull cord alarms fitted throughout
- · Resident house manager
- · Lifts x 2
- Landscaped gardens
- Communal drawing room, guest suite & hairdressing facilities available to residents

Approximate gross internal area: 81 sq m / 872 sq ft

Leasehold: 99 years commencing 29th September 1986

Ground rent: £60 p.a. fixed for term

Local Authority: London Borough of Bromley (Band D)

Energy Performance Rating: **C** 