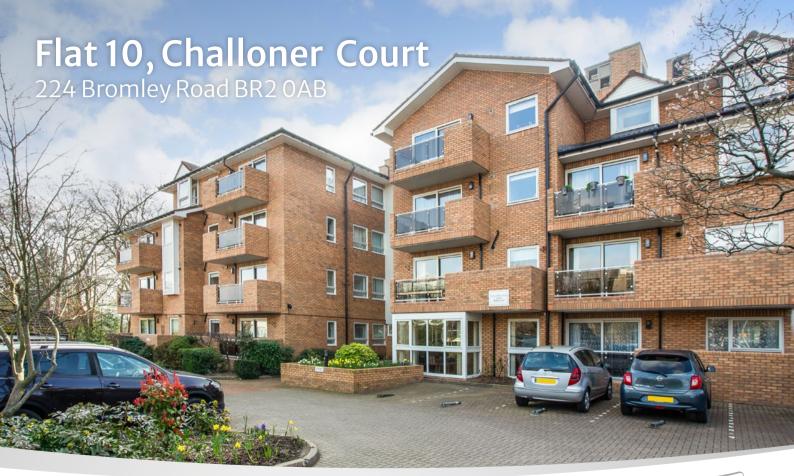

**Flat 10, Challoner Court** is an attractive northwest-facing two-bedroom apartment on the first floor of the development with a balcony overlooking the front gardens. The property is in good condition, the kitchen is bright with ample storage and the airy lounge has the benefit of the balcony with views. The master bedroom is large with fitted wardrobes with ample storage and ensuite bathroom with shower. The second bedroom, which can also be used as an additional reception room or dining room, has folding doors leading to the main lounge. There is a guest bathroom with shower. The reception rooms and bedrooms are carpeted throughout.

**Challoner Court** is a well-maintained development, under the supervision of a resident house manager and his team and is ideally located on the Bromley Road. It is close to Shortlands National Rail Service, which provides 25-minute access to Central London. There are numerous local bus routes, parks, golf courses, amenity shops and restaurants nearby.