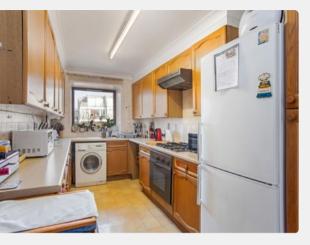

**Flat 10, Challoner Court** is an attractive northwest-facing two-bedroom apartment on the first floor of the development with a balcony overlooking the front gardens. The property is in good condition, the kitchen is bright with ample storage and the airy lounge has the benefit of the balcony with views. The master bedroom is large with fitted wardrobes with ample storage and ensuite bathroom with shower. The second bedroom, which can also be used as an additional reception room or dining room, has folding doors leading to the main lounge. There is a guest bathroom with shower. The reception rooms and bedrooms are carpeted throughout.

## **Accommodation:**

- Lounge/dining room
- · Kitchen with fitted cupboards with dining area
- Master bedroom with sockets, fitted cupboards and ensuite bathroom with shower cubicle, WC and hand wash basin.
- · Second bedroom/dining/reception room with sockets
- Guest bathroom with bath and overhead shower, WC and hand wash basin
- · Pull cord alarms fitted throughout
- · Resident house manager
- · Lifts x 2
- Landscaped gardens
- Communal drawing room, guest suite & hairdressing facilities available to residents