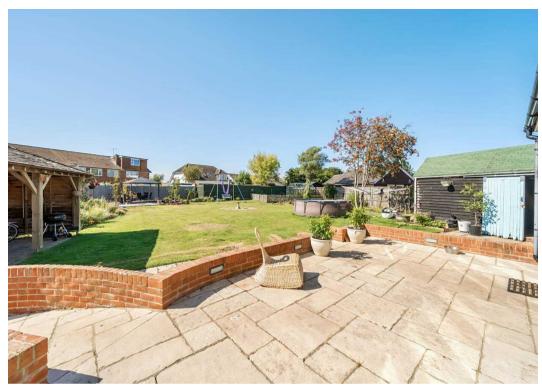

As you approach the property, a gated driveway welcomes you, offering parking for 5-6 cars - a rare find in this sought-after area. Further enhancing the property's charm is the barn-style carport/garage, providing both practicality and character along with an additional 24ft x 11ft workshop. Adding to the features of the home is the generous 78ft x 78ft (approx.) rear garden which is mainly laid to lawn along with several seating areas and a vegetable garden with raised beds and a greenhouse.