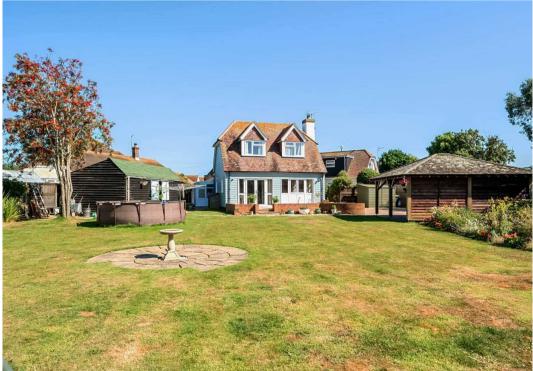

As you approach the property, a gated driveway welcomes you, offering parking for 5-6 cars - a rare find in this sought-after area. Further enhancing the property's charm is the barn-style carport/garage, providing both practicality and character along with an additional 24ft x 11ft workshop. Adding to the features of the home is the generous 78ft x 78ft (approx.) rear garden which is mainly laid to lawn along with several seating areas and a vegetable garden with raised beds and a greenhouse.