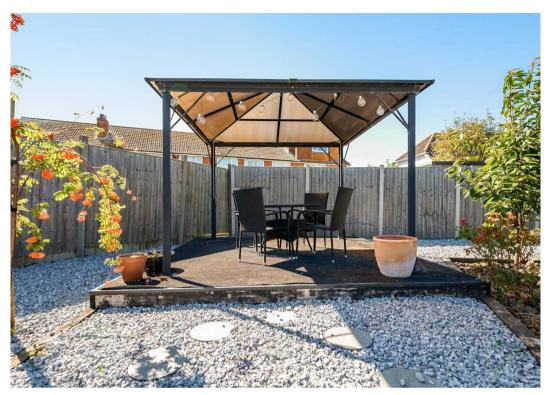

As you approach the property, a gated driveway welcomes you, offering parking for 5-6 cars - a rare find in this sought-after area. Further enhancing the property's charm is the barn-style carport/garage, providing both practicality and character along with an additional 24ft x 11ft workshop. Adding to the features of the home is the generous 78ft x 78ft (approx.) rear garden which is mainly laid to lawn along with several seating areas and a vegetable garden with raised beds and a greenhouse.