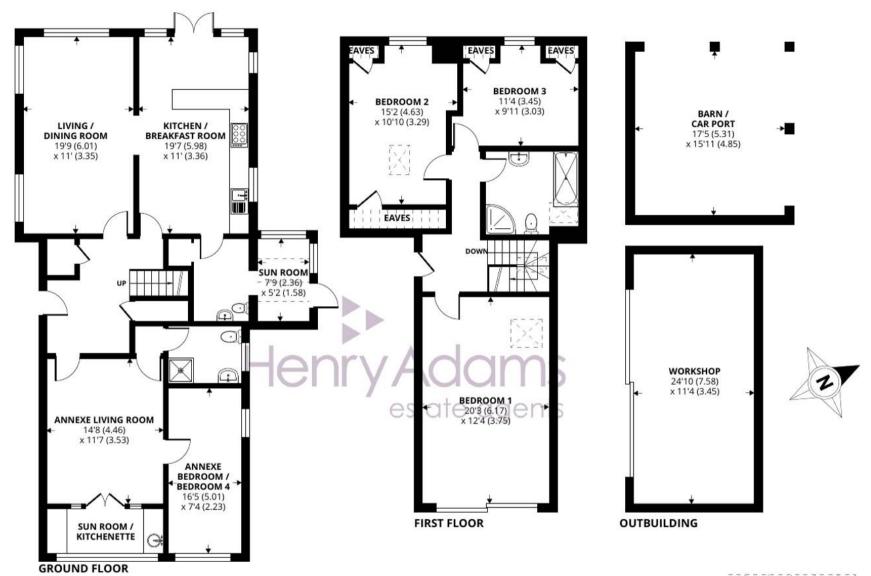

- New England style detached chalet home
- Quiet cul-de-sac location within 200m of the beach
- Four Bedrooms
- Nr 20ft living room & kitchen breakfast room

Approximate Area = 1810 sq ft / 168.1 sq mLimited Use Area(s) = 46 sq ft / 4.2 sq mOutbuilding= 299 sq ft / 27.7 sq mTotal = 2155 sq ft / 200 sq m

For identification only - Not to scale

Denotes restricted head height