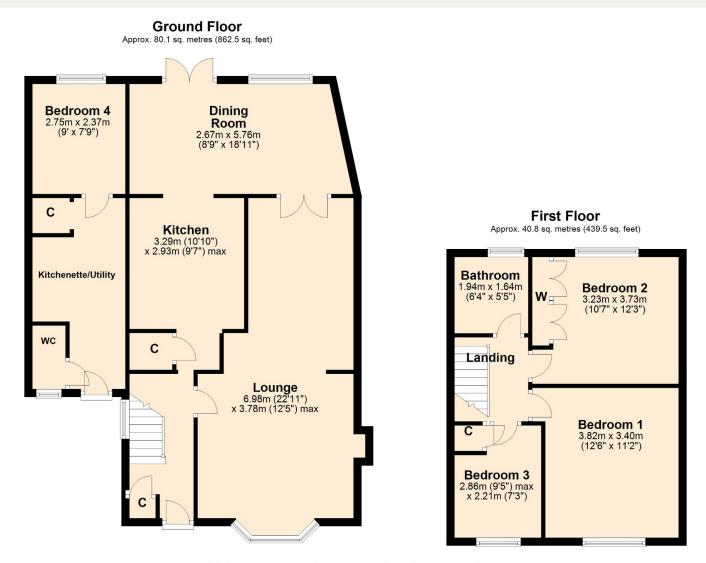

# **Property Overview**

A four bedroom extended semi-detached family home which comes with a one bedroom apartment. However this can easily be reverted back by simply taking down the partition walls which will create one large living space. The current owners have fully renovated the property to a high standard and the accommodation comprises of entrance hall, lounge, extended dining room and a refitted kitchen. The first floor provides three good size bedrooms and refitted bathroom. The outside area consists a good size rear garden with lawn and decking area and driveway for three vehicles. The apartment provides a WC, utility which has room for utilities and a double bedroom which looks out onto the garden. Call 01604 231111. EPC C. Council Tax: B.

#### ENTRANCE

uPVC double glazed door to front elevation. Radiator. Stairs to first floor. Laminate flooring. Storage cupboard under the stairs.

# LOUNGE/FAMILY ROOM 6.99m x 3.78m (22'11 x 12'5)

uPVC double glazed window to front elevation. Two radiators. Laminate flooring. Fireplace. Double doors leading into the dining room.

#### DINING ROOM 2.67m x 5.77m (8'9 x 18'11)

Eighteen foot dining room with uPVC double glazed door to rear elevation. uPVC window to rear elevation. Two seater breakfast bar. Laminate flooring.

#### KITCHEN 3.30m x 2.92m (10'10 x 9'7)

A refitted kitchen with wall and base units. Modern worktop over. Sink and drainer with mixer tap. Space for oven and hob and built in extractor over and dishwasher. Space for first floor and comes with a pantry.

### **KITCHENETTE/UTILITY**

Wall and base units. Space for fridge and washing machine.

### BEDROOM FOUR 2.74m x 2.36m (9' x 7'9)

uPVC double glazed window to rear elevation. Radiator. Built in wardrobe. Laminate flooring.

#### WC

Jackson Grundy Estate Agents - Abington 343 Wellingborough Road, Abington, Northampton, NN1 4ER Call Us 01604 231111 Email Us abington@jacksongrundy.co.uk

uPVC double glazed window to front elevation. Low level WC.

# LANDING

uPVC double glaze window to side elevation. Leading to bedrooms and bathroom.

### BATHROOM 1.93m x 1.65m (6'4 x 5'5)

Three piece suite. Low level WC. Pedestal wash hand basin. Modern tiled flooring.

# BEDROOM TWO 3.23m x 3.73m (10'7 x 12'3)

uPVC double glazed window to rear elevation. Radiator. Built in wardrobe.

## BEDROOM ONE 3.81m x 3.40m (12'6 x 11'2)

uPVC double glazed window to front elevation. Radiator. Built in wardrobe.

### BEDROOM THREE 2.87m x 2.21m (9'5 x 7'3)

uPVC double glazed window to front elevation. Radiator. Built in wardrobe.

# Floorplan

Total area: approx. 121.0 sq. metres (1302.0 sq. feet)

Jackson Grundy Estate Agents - Abington 343 Wellingborough Road, Abington, Northampton, NN1 4ER Call Us 01604 231111 Email Us abington@jacksongrundy.co.uk