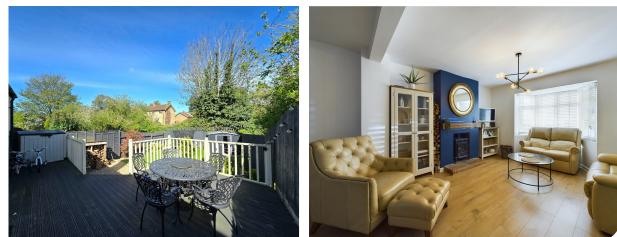

### GARDEN

A good size garden which includes a good size lawn, patio area with shrub and borders. A good size decking area perfect for entertaining. Enclosed by a timber fence.

# LOUNGE/FAMILY ROOM 6.99m x 3.78m (22'11 x 12'5)

uPVC double glazed window to front elevation. Two radiators. Laminate flooring. Fireplace. Double doors leading into the dining room.