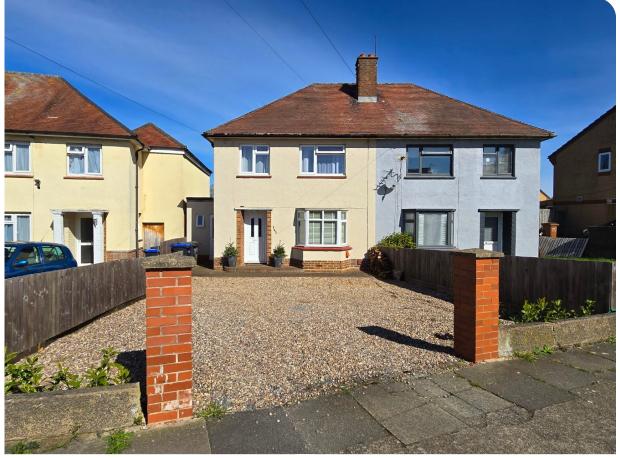

# Fullingdale Road, Northampton, Northamptonshire, NN3 2QF

£300,000 - Offers Over Semi-Detached

🖴 4 🔓 1 🗎 2

Based on service ratings feefo<sup>ee</sup>

Platinum Trusted Service Award

**Department: Sales** 

# FRONT

A large front drive with parking for three vehicles. Enclosed by brick pillars with gravel and hedges.