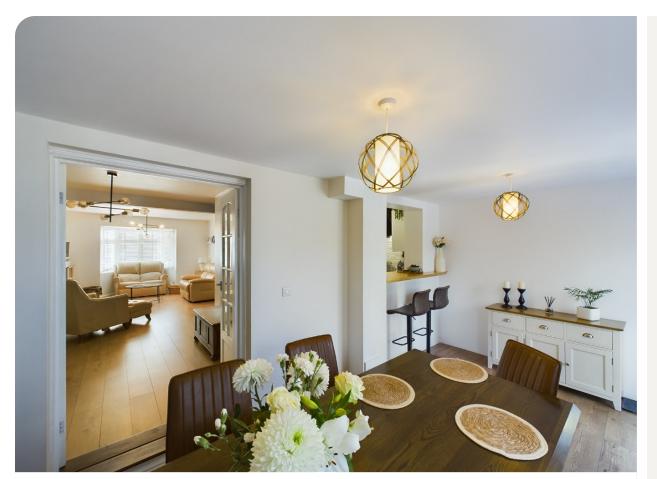

#### DINING ROOM 2.67m x 5.77m (8'9 x 18'11)

Eighteen foot dining room with uPVC double glazed door to rear elevation. uPVC window to rear elevation. Two seater breakfast bar. Laminate flooring.