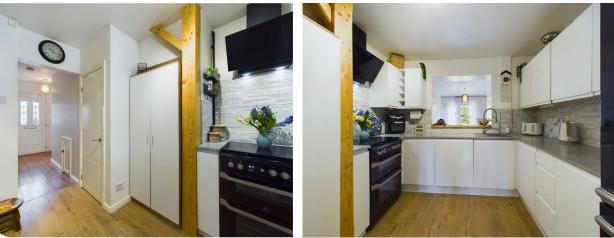

#### KITCHEN 3.30m x 2.92m (10'10 x 9'7)

A refitted kitchen with wall and base units. Modern worktop over. Sink and drainer with mixer tap. Space for oven and hob and built in extractor over and dishwasher. Space for first floor and comes with a pantry.

### **KITCHENETTE/UTILITY**

Wall and base units. Space for fridge and washing machine.