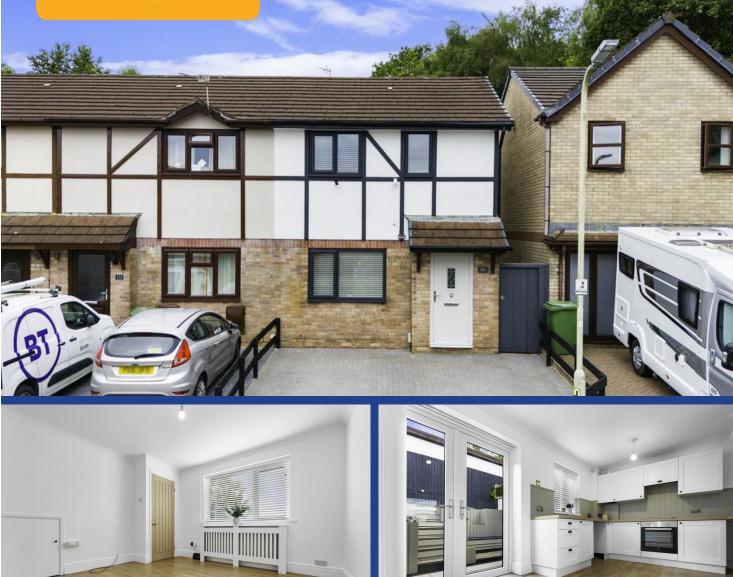

# **150 Glan-y-ffordd,** Taffs Well, Cardiff, CF15 7SQ

Asking Price Of

£225,000

Estate Agents and Chartered Surveyors

End Terraced House

# **Property Description**

\*\* BEAUTIFULLY PRESENTED TWO BEDROOM END TERRACE \*\* MODERNISED THROUGHOUT \*\* NO CHAIN \*\* A beautifully presented, modemised throughout, two bedroom end terrace family home in the sought after area of Taffs Well offering excellent amenities and transport links. Entrance hallway, lounge, modern fitted kitchen and diner. To the first floor are two good sized bedrooms and a quality family bathroom with twin head shower over bath. Brand new carpets and doors upstairs. Gas central heating, modem anthracite coloured uPVC double glazed windows. Attractive rear garden with brick built storage and side access. No chain. EPC Rating: D **Tenure Freehold** 

#### ENTRANCE HALLWAY

Approached via a composite entrance door leading to the entrance hallway. Staircase to first floor. Laminate flooring. Radiator. Door to lounge.

#### LOUNGE

12' 4" x 11' 8" (3.77m x 3.56m) With window to front, a good sized reception. Low level understairs storage cupboard. Laminate flooring. Radiator. Opening to kitchen/diner.

#### **KITCHEN/DINER**

14' 11" x 10' 1" (4.56m x 3.09 (max)m) Modern fitted kitchen well appointed along three sides in woodgrain effect shaker style fronts beneath woodgrain effect laminate worktop surface. Inset stainless steel sink with side drainer. Inset four ring hob with concealed cooker hood above and oven below. Plumbing for washing machine. Matching range of eye level wall cupboards. Panelled splashback. Concealed 'Main' combi gas central heating boiler. Window to rear. Ample space for large dining table. French doors to the rear garden. Radiator.