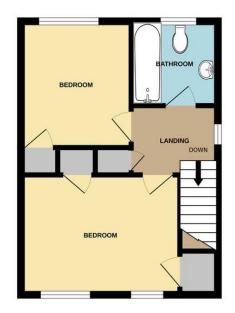

#### **BEDROOM ONE**

11' 11" x 9' 2" (3.64m x 2.80m) With two windows to front, a good sized primary bedroom. Two built in wardrobes. Radiator. Brand new carpet.

#### **BEDROOM TWO**

9' 2" x 8' 5" (2.81m x 2.57m) Overlooking the delightful rear garden, a good sized second bedroom. Built in wardrobe. Radiator. Brand new carpet.

#### FAMILY BATHROOM

Modern white suite comprising low level wc, vanity wash basin with storage below, panelled bath with twin head shower above. Full wall tiling. Obscured glass window to rear. Extractor fan. Chrome heated towel rail.