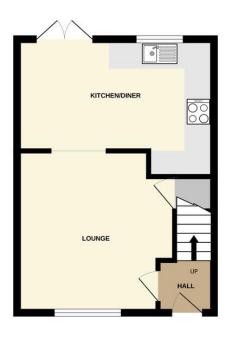

#### ENTRANCE HALLWAY

Approached via a composite entrance door leading to the entrance hallway. Staircase to first floor. Laminate flooring. Radiator. Door to lounge.

#### LOUNGE

12' 4" x 11' 8" (3.77m x 3.56m) With window to front, a good sized reception. Low level understairs storage cupboard. Laminate flooring. Radiator. Opening to kitchen/diner.

#### **KITCHEN/DINER**

14' 11" x 10' 1" (4.56m x 3.09 (max)m) Modern fitted kitchen well appointed along three sides in woodgrain effect shaker style fronts beneath woodgrain effect laminate worktop surface. Inset stainless steel sink with side drainer. Inset four ring hob with concealed cooker hood above and oven below. Plumbing for washing machine. Matching range of eye level wall cupboards. Panelled splashback. Concealed 'Main' combi gas central heating boiler. Window to rear. Ample space for large dining table. French doors to the rear garden. Radiator.

#### LANDING

Approached via an easy ring staircase leading to the central landing area. Access to roof space. Window to side. New doors to all rooms. Linen storage cupboard. Brand new carpet.