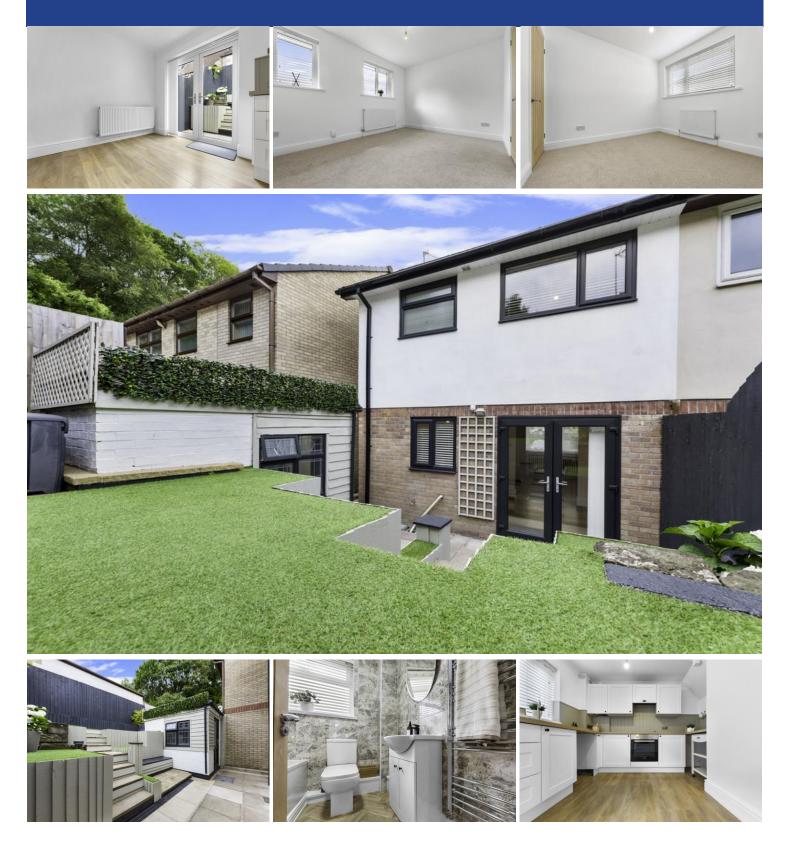

#### **BEDROOM ONE**

11' 11" x 9' 2" (3.64m x 2.80m) With two windows to front, a good sized primary bedroom. Two built in wardrobes. Radiator. Brand new carpet.

#### **BEDROOM TWO**

9' 2" x 8' 5" (2.81m x 2.57m) Overlooking the delightful rear garden, a good sized second bedroom. Built in wardrobe. Radiator. Brand new carpet.

#### FAMILY BATHROOM

Modern white suite comprising low level wc, vanity wash basin with storage below, panelled bath with twin head shower above. Full wall tiling. Obscured glass window to rear. Extractor fan. Chrome heated towel rail.

#### **REAR GARDEN**

A delightful tiered garden with lower paved patio leading onto tiered areas of artificial lawn. Enclosed by timber fencing. Brick built storage with window to side. Timber gate to side giving access to front.

#### **KITCHEN/DINER**

14' 11" x 10' 1" (4.56m x 3.09 (max)m) Modern fitted kitchen well appointed along three sides in woodgrain effect shaker style fronts beneath woodgrain effect laminate worktop surface. Inset stainless steel sink with side drainer. Inset four ring hob with concealed cooker hood above and oven below. Plumbing for washing machine. Matching range of eye level wall cupboards. Panelled splashback. Concealed 'Main' combi gas central heating boiler. Window to rear. Ample space for large dining table. French doors to the rear garden. Radiator.