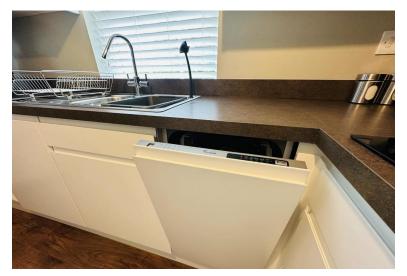

#### KITCHEN

6' 2" x 9' 10" Stunning upgraded kitchen in white with integrated washing machine, tumble dryer, fridge/freezer and oven. Induction hob with glass splashback and extractor over. Contrasting worktops and breakfast bar.