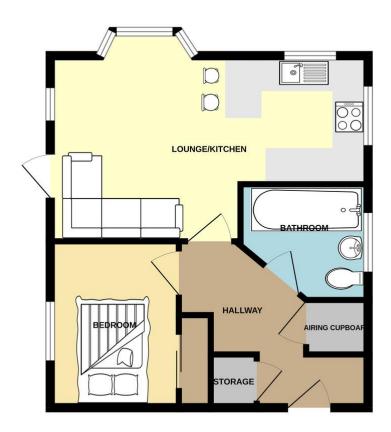

#### **HALLWAY**

Storage cupboard, airing cupboard, wall mounted electric heater, doors leading to Lounge, Bedroom and Bathroom.

#### LOUNGE

9' 10" x 11' 5" Lovely bright open plan living/kitchen space with bay window to the side and patio door to communal gardens. Wall mounted electric heater, laminate flooring throughout and open plan to kitchen.

#### KITCHEN

6' 2" x 9' 10" Stunning upgraded kitchen in white with integrated washing machine, tumble dryer, fridge/freezer and oven. Induction hob with glass splashback and extractor over. Contrasting worktops and breakfast bar.

### BATHROOM

8' 9" x 4' 11" Beautifully refitted bathroom, fully tiled in contemporary grey slate effect, three-piece suite comprising of wash hand basin, WC, bath and shower with glass screen. Wall mounted illuminated mirror, heated towel rail, downlights and tiled flooring.

#### BEDROO M

10' 5" x 10' 9" Double Fitted, mirrored wardrobes with great storage. wall mounted electric heater double glazed window to front and laminate flooring.

### GROUND FLOOR 463 sq.ft. (43.0 sq.m.) approx.

TOTAL FLOOR AREA: 463 sq.ft. (43.0 sq.m.) approx. attempt has been made to ensure the accuracy of the floorplan contained here, measuremen drows, rooms and any other items are approximate and no responsibility is taken for any erro mis-statement. This plan is for fluistrative purposes only and should be used as such by any