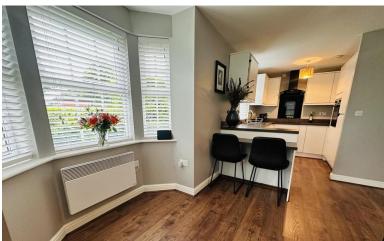

#### LOUNGE

9' 10" x 11' 5" Lovely bright open plan living/kitchen space with bay window to the side and patio door to communal gardens. Wall mounted electric heater, laminate flooring throughout and open plan to kitchen.

#### KITCHEN

6' 2" x 9' 10" Stunning upgraded kitchen in white with integrated washing machine, tumble dryer, fridge/freezer and oven. Induction hob with glass splashback and extractor over. Contrasting worktops and breakfast bar.