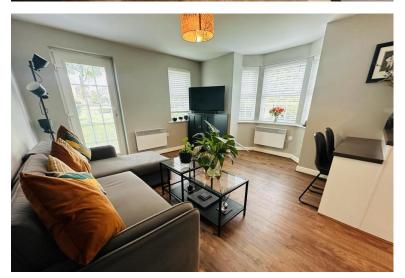

#### LOUNGE

9' 10" x 11' 5" Lovely bright open plan living/kitchen space with bay window to the side and patio door to communal gardens. Wall mounted electric heater, laminate flooring throughout and open plan to kitchen.