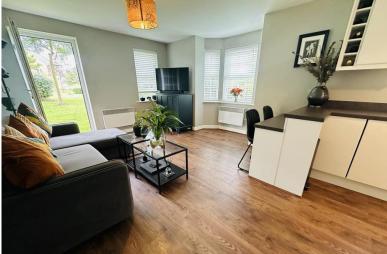

#### LOUNGE

9' 10" x 11' 5" Lovely bright open plan living/kitchen space with bay window to the side and patio door to communal gardens. Wall mounted electric heater, laminate flooring throughout and open plan to kitchen.