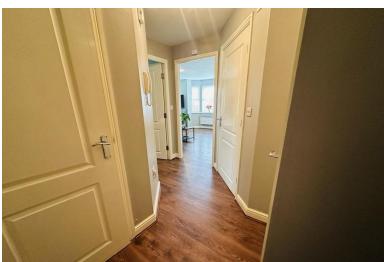

#### **HALLWAY**

Storage cupboard, airing cupboard, wall mounted electric heater, doors leading to Lounge, Bedroom and Bathroom.