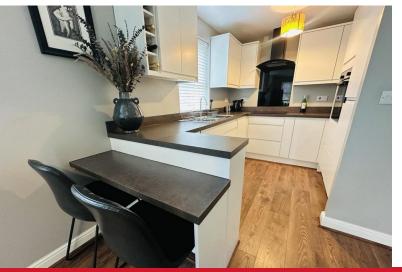

#### KITCHEN

6' 2" x 9' 10" Stunning upgraded kitchen in white with integrated washing machine, tumble dryer, fridge/freezer and oven. Induction hob with glass splashback and extractor over. Contrasting worktops and breakfast bar.