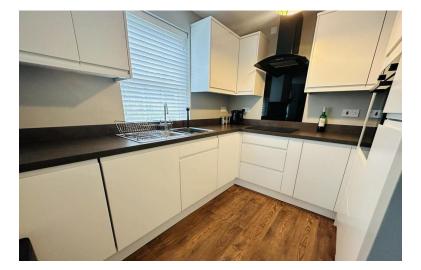

#### KITCHEN

6' 2" x 9' 10" Stunning upgraded kitchen in white with integrated washing machine, tumble dryer, fridge/freezer and oven. Induction hob with glass splashback and extractor over. Contrasting worktops and breakfast bar.