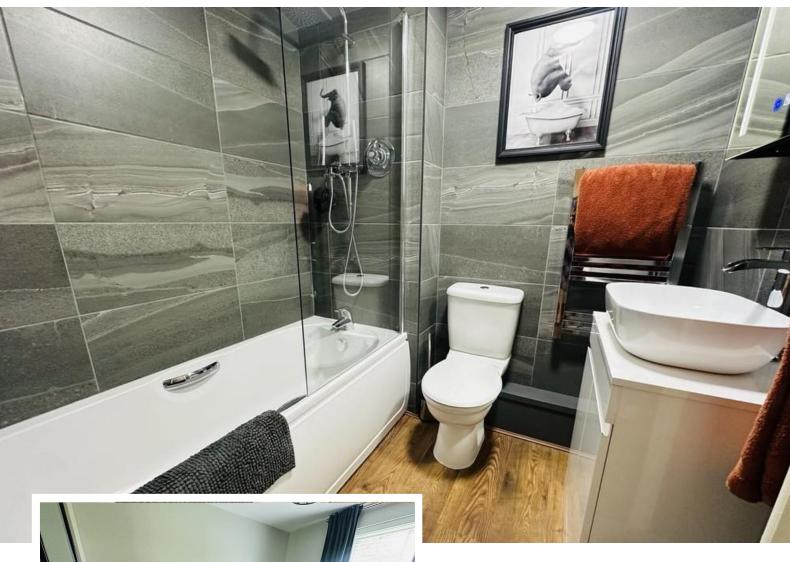

### BATHROOM

8' 9" x 4' 11" Beautifully refitted bathroom, fully tiled in contemporary grey slate effect, three-piece suite comprising of wash hand basin, WC, bath and shower with glass screen. Wall mounted illuminated mirror, heated towel rail, downlights and tiled flooring.