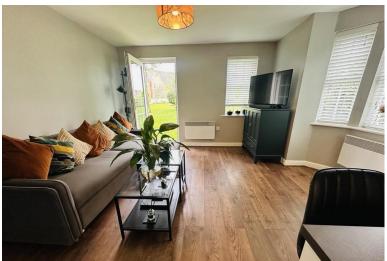

#### LOUNGE

9' 10" x 11' 5" Lovely bright open plan living/kitchen space with bay window to the side and patio door to communal gardens. Wall mounted electric heater, laminate flooring throughout and open plan to kitchen.