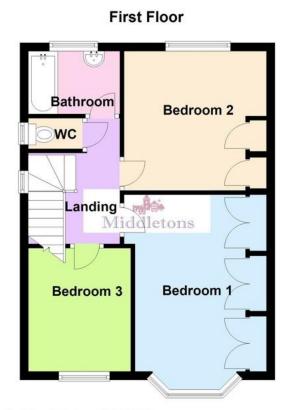

**LANDING** Taking the stairs from the entrance hall to the first floor landing having a window to the side aspect, loft hatch, carpet flooring and doors off to;

**BEDROOM ONE** 10' 2" x 14' 7" (3.11m x 4.47m) Sizeable double room, having a walk-in bay window to the front aspect, radiator, fitted wardrobes and carpet flooring.

**BEDROOM TWO** 11' 11" x 11' 1" (3.65m x 3.4m) Another good sized double room having a window to the rear aspect, radiator, built-in storage and carpet flooring.

**BEDROOM THREE**  $9' 8" \times 8' 0" (2.95 \text{m} \times 2.44 \text{m})$  Small double room having a window to the front aspect, radiator, over stairs storage with shelving and carpet flooring.

WC 3' 10" x 2' 5"  $(1.19 \,\mathrm{m}\,\mathrm{x}\,0.76 \,\mathrm{m})$  Close coupled WC, obscure glazed window, part tiled walls and vinyl flooring. BATHROOM 5' 5" x 6' 5"  $(1.66 \,\mathrm{m}\,\mathrm{x}\,1.97 \,\mathrm{m})$  Comprising of a panel bath with shower attachment, ped estal wash hand basin, radiator, part tiled walls and an obscure glazed window.