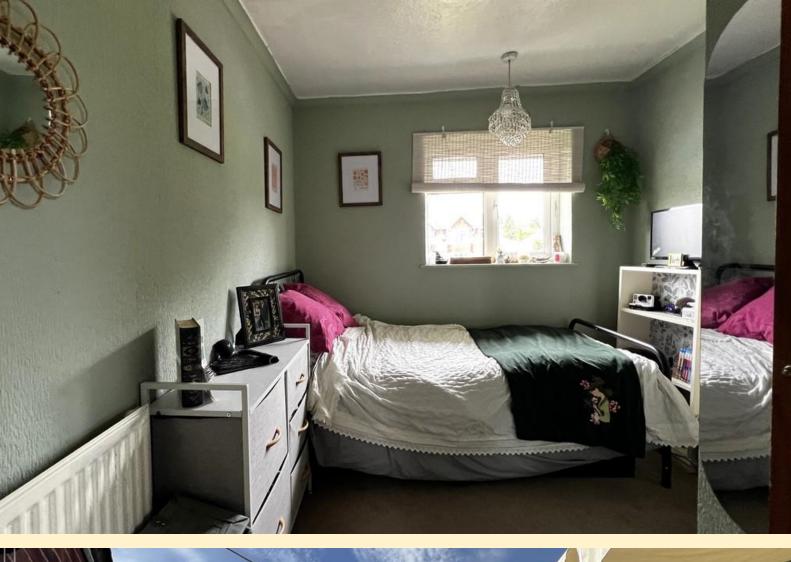

**LANDING** Taking the stairs from the entrance hall to the first floor landing having a window to the side aspect, loft hatch, carpet flooring and doors off to;

**BEDROOM ONE** 10' 2" x 14' 7" (3.11m x 4.47m) Sizeable double room, having a walk-in bay window to the front aspect, radiator, fitted wardrobes and carpet flooring.

**BEDROOM TWO** 11' 11" x 11' 1" (3.65m x 3.4m) Another good sized double room having a window to the rear aspect, radiator, built-in storage and carpet flooring.

**BEDROOM THREE**  $9' 8" \times 8' 0" (2.95 \text{m} \times 2.44 \text{m})$  Small double room having a window to the front aspect, radiator, over stairs storage with shelving and carpet flooring.