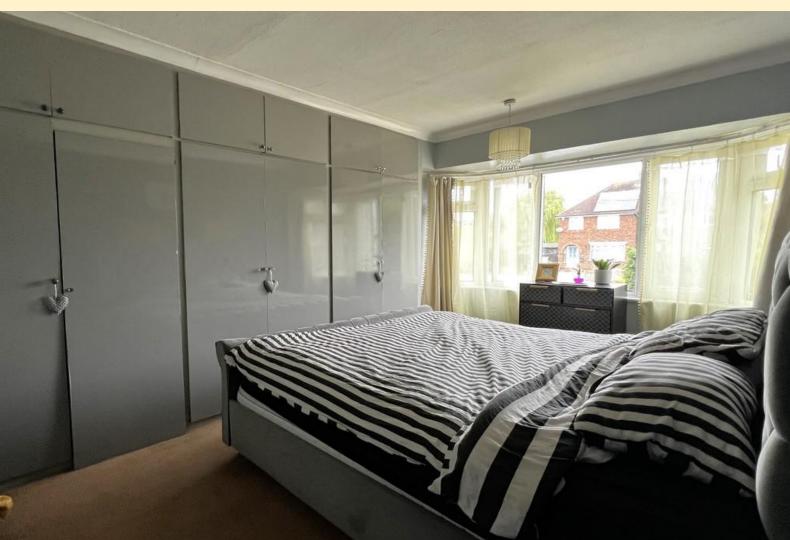

**LANDING** Taking the stairs from the entrance hall to the first floor landing having a window to the side aspect, loft hatch, carpet flooring and doors off to;

**BEDROOM ONE** 10' 2" x 14' 7" (3.11m x 4.47m) Sizeable double room, having a walk-in bay window to the front aspect, radiator, fitted wardrobes and carpet flooring.