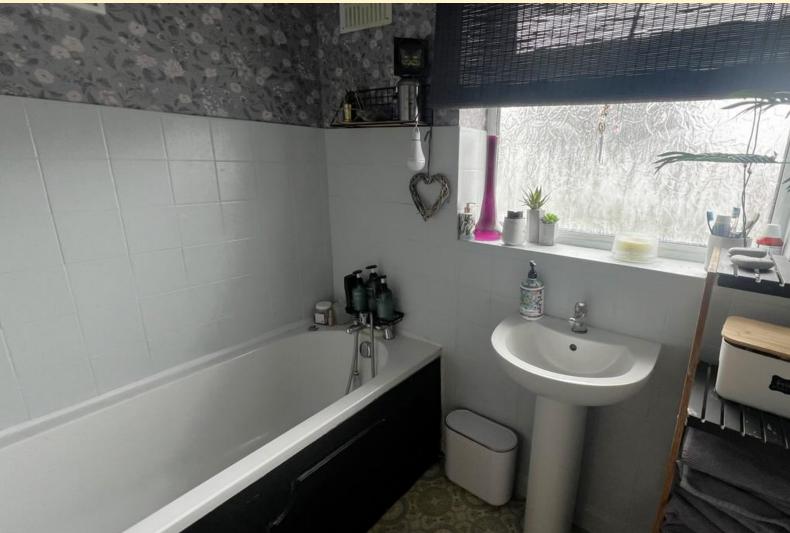

WC 3' 10" x 2' 5"  $(1.19 \,\mathrm{m}\,\mathrm{x}\,0.76 \,\mathrm{m})$  Close coupled WC, obscure glazed window, part tiled walls and vinyl flooring. BATHROOM 5' 5" x 6' 5"  $(1.66 \,\mathrm{m}\,\mathrm{x}\,1.97 \,\mathrm{m})$  Comprising of a panel bath with shower attachment, ped estal wash hand basin, radiator, part tiled walls and an obscure glazed window.