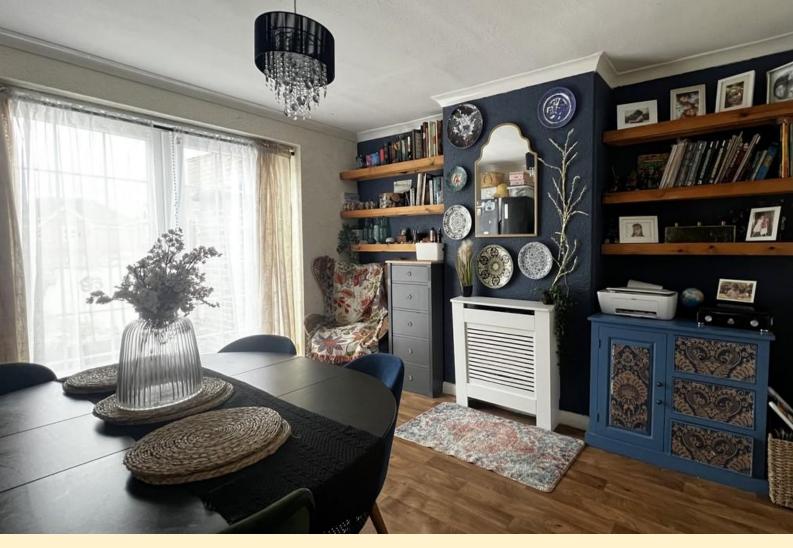

LOUNGE 11' 10" x 13' 6" (3.62m x 4.13m) Having a walkin bay window to the front aspect, radiator, feature fireplace with a gas fire and carpet flooring.

**DINING ROOM** 10' 11" x 12' 2" (3.33m x 3.72m) Having French doors to the rear garden making a great space to entertain, radiator, feature fireplace, shelving to the alcoves and vinyl flooring.