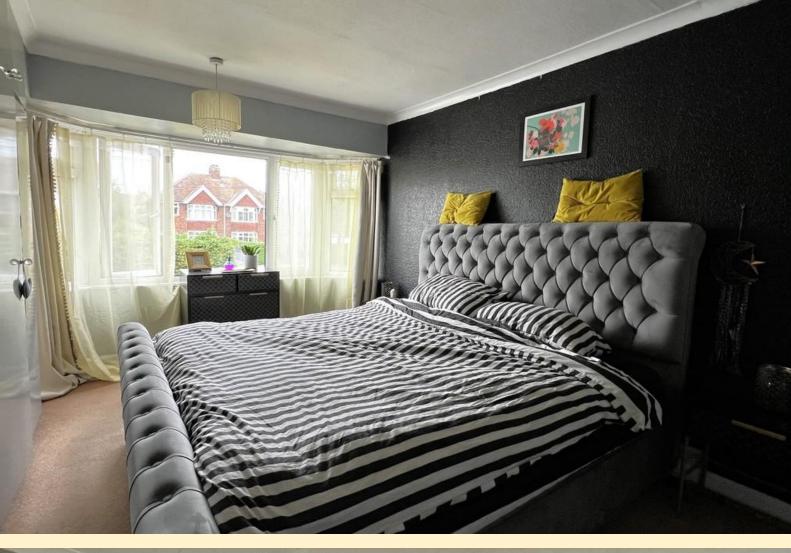

**LANDING** Taking the stairs from the entrance hall to the first floor landing having a window to the side aspect, loft hatch, carpet flooring and doors off to;

**BEDROOM ONE** 10' 2" x 14' 7" (3.11m x 4.47m) Sizeable double room, having a walk-in bay window to the front aspect, radiator, fitted wardrobes and carpet flooring.