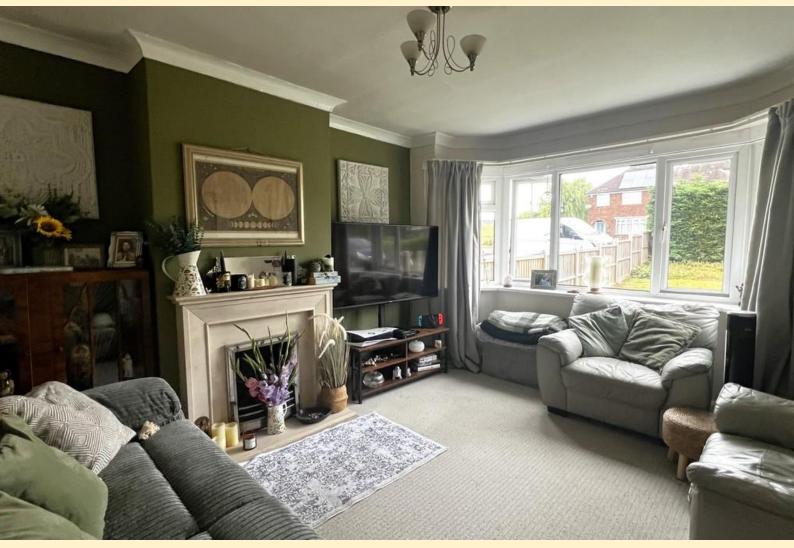

LOUNGE 11' 10" x 13' 6" (3.62m x 4.13m) Having a walkin bay window to the front aspect, radiator, feature fireplace with a gas fire and carpet flooring.

**DINING ROOM** 10' 11" x 12' 2" (3.33m x 3.72m) Having French doors to the rear garden making a great space to entertain, radiator, feature fireplace, shelving to the alcoves and vinyl flooring.