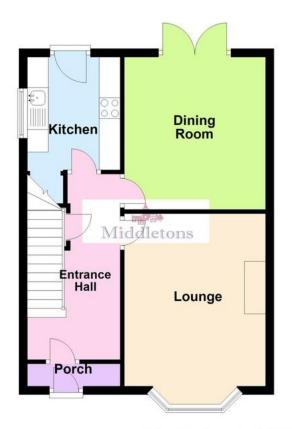

The accommodation on offer comprises; entrance hall, lounge, dining room and kitchen to the ground floor. Three double bedrooms, WC and a family bathroom to the first floor. Outside the property benefits from both front and rear gardens, garage and generous off road parking.

**ENTRANCE HALL** Glazed French doors into the porch with a wood glazed door into the entrance hall, Stairs rising to the first floor, under stairs storage cupboard, radiator, vinyl flooring and doors off to;

LOUNGE 11' 10" x 13' 6" (3.62m x 4.13m) Having a walkin bay window to the front aspect, radiator, feature fireplace with a gas fire and carpet flooring.

**DINING ROOM** 10' 11" x 12' 2" (3.33m x 3.72m) Having French doors to the rear garden making a great space to entertain, radiator, feature fireplace, shelving to the alcoves and vinyl flooring.

KITCHEN 8' 10" x 7' 3" (2.7m x 2.22m) Fitted with a modern range of wall, base and drawer units with work surfaces over, ceramic sink and drainer, space and plumbing for a washing machine. Integrated Samsung electric oven and grill and a Samsung induction hob with extractor over. Window to the side aspect, walk-in pantry with ample room to house a fridge freezer, wall cabinet housing the Baxi central heating boiler (4 years old) vinyl flooring and an external door to the rear garden.

## **Ground Floor**

This floorplan has been produced by Middletons as a guide only. For further information call 01664 566258.

Plan produced using PlanUp.