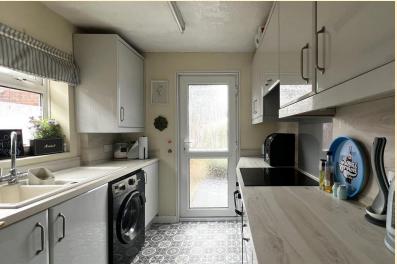

KITCHEN 8' 10" x 7' 3" (2.7m x 2.22m) Fitted with a modern range of wall, base and drawer units with work surfaces over, ceramic sink and drainer, space and plumbing for a washing machine. Integrated Samsung electric oven and grill and a Samsung induction hob with extractor over. Window to the side aspect, walk-in pantry with ample room to house a fridge freezer, wall cabinet housing the Baxi central heating boiler (4 years old) vinyl flooring and an external door to the rear garden.