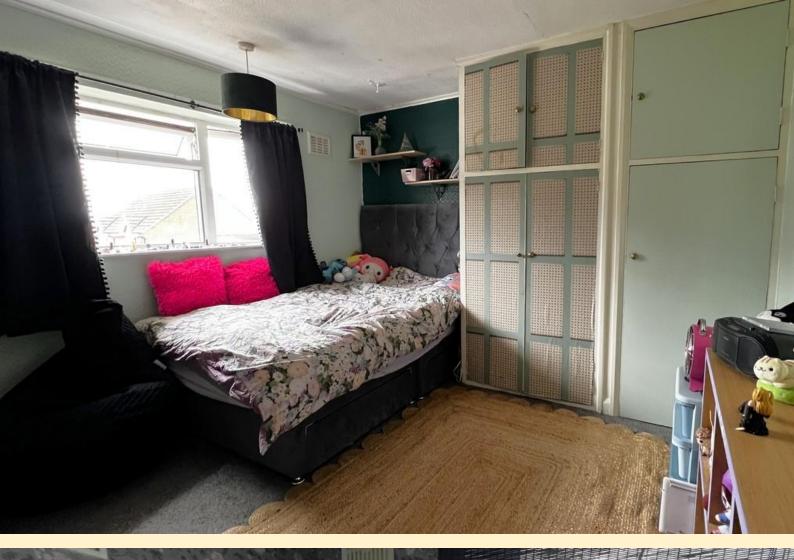

**BEDROOM TWO** 11' 11" x 11' 1" (3.65m x 3.4m) Another good sized double room having a window to the rear aspect, radiator, built-in storage and carpet flooring.

**BEDROOM THREE**  $9' 8" \times 8' 0" (2.95 \text{m} \times 2.44 \text{m})$  Small double room having a window to the front aspect, radiator, over stairs storage with shelving and carpet flooring.