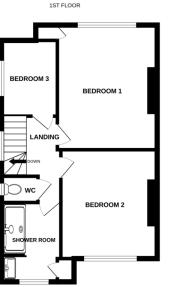

#### WC

SHOWER ROOM 6' 7" x 6' 8" (2.03m x 2.05m) BEDROOM 1 13' 11" x 11' 3" (4.25m x 3.45m) BEDROOM 2 12' 1" x 10' 9" (3.70m x 3.30m) BEDROOM 3 8' 8" x 6' 6" (2.66m x 2m)

DETACHED GARAGE

OFF STREET PARKING TO FRONT