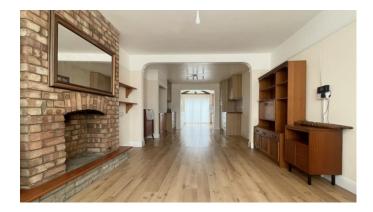

ENTRANCE HALL

WC

THROUGH LOUNGE / DINING ROOM 26' 5" x 11' 11" (8.07m x 3.65m)

KITCHEN / BREAKFAST ROOM 17' 4" x 12' 1" (5.30 m x 3.69 m)

UTILITY AREA 8' 0" x 6' 2" (2.45 m x 1.88 m)

FIRST FLOOR LANDING