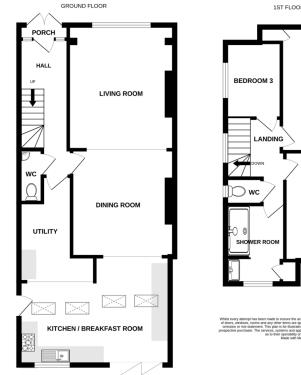

ENTRANCE HALL

WC

THROUGH LOUNGE / DINING ROOM 26' 5" x 11' 11" (8.07m x 3.65m)

KITCHEN / BREAKFAST ROOM 17' 4" x 12' 1" (5.30 m x 3.69 m)

UTILITY AREA 8' 0" x 6' 2" (2.45 m x 1.88 m)

FIRST FLOOR LANDING

#### WC

SHOWER ROOM 6' 7" x 6' 8" (2.03m x 2.05m) BEDROOM 1 13' 11" x 11' 3" (4.25m x 3.45m) BEDROOM 2 12' 1" x 10' 9" (3.70m x 3.30m) BEDROOM 3 8' 8" x 6' 6" (2.66m x 2m)

DETACHED GARAGE

OFF STREET PARKING TO FRONT