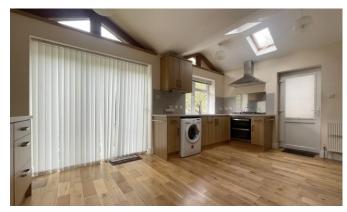

ENTRANCE HALL

WC

THROUGH LOUNGE / DINING ROOM 26' 5" x 11' 11" (8.07m x 3.65m)

KITCHEN / BREAKFAST ROOM 17' 4" x 12' 1" (5.30 m x 3.69 m)

UTILITY AREA 8' 0" x 6' 2" (2.45 m x 1.88 m)

FIRST FLOOR LANDING