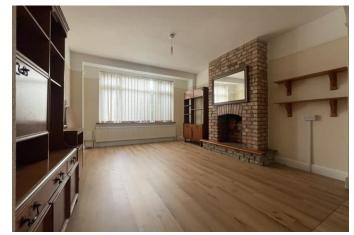

ENTRANCE HALL

WC

THROUGH LOUNGE / DINING ROOM 26' 5" x 11' 11" (8.07m x 3.65m)

KITCHEN / BREAKFAST ROOM 17' 4" x 12' 1" (5.30 m x 3.69 m)

UTILITY AREA 8' 0" x 6' 2" (2.45 m x 1.88 m)

FIRST FLOOR LANDING