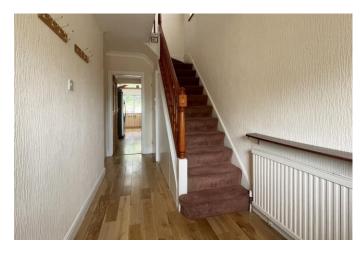

ENTRANCE HALL

WC

THROUGH LOUNGE / DINING ROOM 26' 5" x 11' 11" (8.07m x 3.65m)

KITCHEN / BREAKFAST ROOM 17' 4" x 12' 1" (5.30 m x 3.69 m)

UTILITY AREA 8' 0" x 6' 2" (2.45 m x 1.88 m)

FIRST FLOOR LANDING