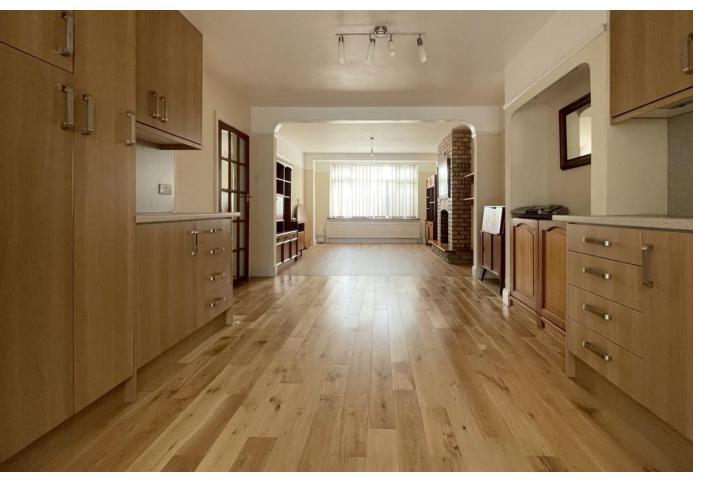

ENTRANCE HALL

WC

THROUGH LOUNGE / DINING ROOM 26' 5" x 11' 11" (8.07m x 3.65m)

KITCHEN / BREAKFAST ROOM 17' 4" x 12' 1" (5.30 m x 3.69 m)

UTILITY AREA 8' 0" x 6' 2" (2.45 m x 1.88 m)

FIRST FLOOR LANDING