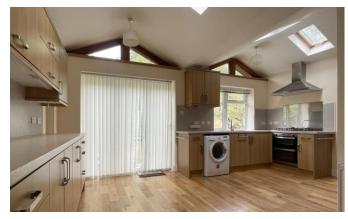

ENTRANCE HALL

WC

THROUGH LOUNGE / DINING ROOM 26' 5" x 11' 11" (8.07m x 3.65m)

KITCHEN / BREAKFAST ROOM 17' 4" x 12' 1" (5.30 m x 3.69 m)

UTILITY AREA 8' 0" x 6' 2" (2.45 m x 1.88 m)

FIRST FLOOR LANDING