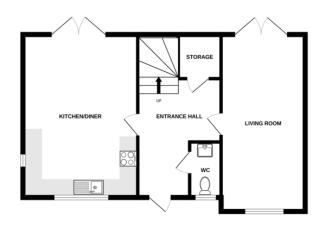

**ENTRANCE HALL** 

DOWNSTAIRS CLOAKROOM

LIVING ROOM

18' 10" x 7' 8" (5.74m x 2.34m)

KITCHEN/DINER

26' 6" x 11' 6" (8.08m x 3.51m)

FIRST FLOOR LANDING

MASTER BEDROOM

# **FLOORPLAN**

GROUND FLOOR 1ST FLOOR

Whits every attempt has been made to ensure the accuracy of the floorplan contained here, measurements of doors, windows, norms and any other items are approximate and not responsibility is taken for any error, omission or mis-statement. This plan is for illustrative purposes only and should be used as such by any prospective purchaser. The services, systems and appliances shown have not been tested and no guarantee as to their operability or efficiency can be given.