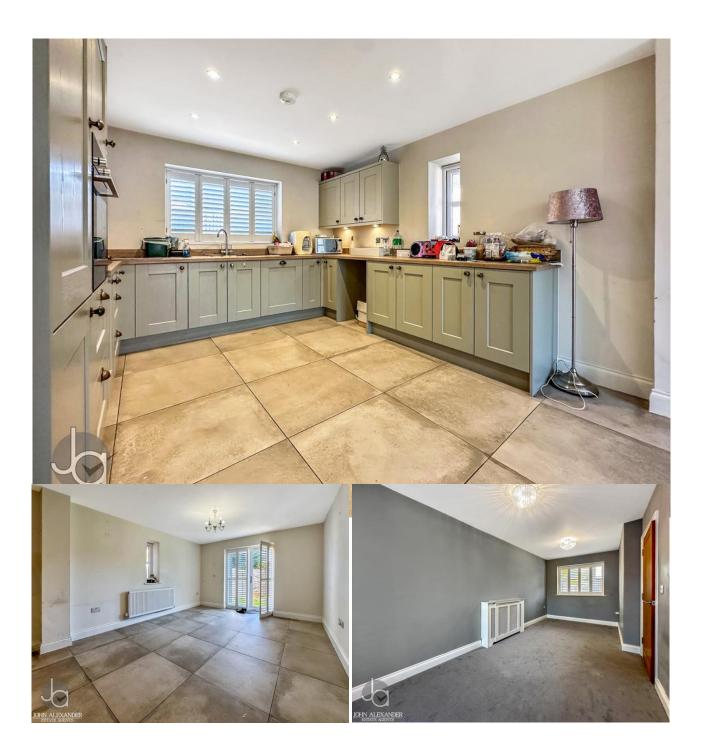

Upon stepping through the front entrance, you are welcomed into a delightful hallway that leads to the upper level and introduces you to the ground floor living spaces. The through-lounge is bathed in natural light by French doors that connect seamlessly to the outdoor area, fostering a sense of openness and fluidity. The inclusion of a practical ground floor cloakroom, complete with a WC and basin, offers additional practicality.

The generous kitchen/diner stretches from the front to the back of the house and is fully outfitted with contemporary built-in appliances, extensive countertop space, and yet another pair of French doors that open to the garden, presenting an ideal blend of functionality and elegance for daily life or social gatherings.

Ascend to the first floor, where the landing grants entrance to three generously proportioned bedrooms

and a refined family bathroom. The primary bedroom is a haven of comfort, complete with integrated wardrobes featuring sliding doors and a personal en-suite shower room, adding an element of indulgence. The other two bedrooms provide plenty of room to accommodate both family members and visiting guests.