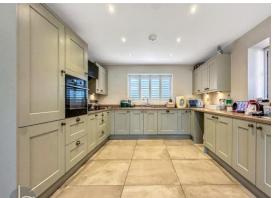

The generous kitchen/diner stretches from the front to the back of the house and is fully outfitted with contemporary built-in appliances, extensive countertop space, and yet another pair of French doors that open to the garden, presenting an ideal blend of functionality and elegance for daily life or social gatherings.