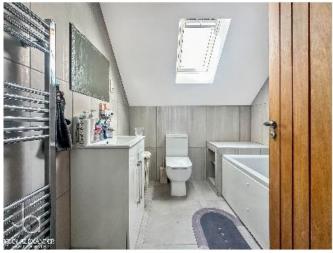

The main bathroom exudes sophistication, outfitted with a panel bath and overhead shower, a WC, and a hand wash basin integrated into an attractive vanity unit for added elegance.