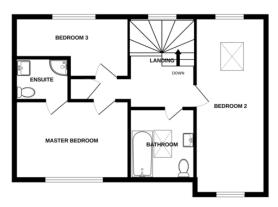

12' 8" x 11' 6" (3.86m x 3.51m)

**EN-SUITE SHOWER ROOM** 

**BEDROOM TWO** 

19' 0" x 8' 6" (5.79m x 2.59m)

BEDROOM THREE

11' 6" x 10' 2" (3.51m x 3.1m)

**FAMILY BATHROOM** 

# **FLOORPLAN**

GROUND FLOOR 1ST FLOOR

Whits every attempt has been made to ensure the accuracy of the floorplan contained here, measurements of doors, windows, norms and any other items are approximate and not responsibility is taken for any error, omission or mis-statement. This plan is for illustrative purposes only and should be used as such by any prospective purchaser. The services, systems and appliances shown have not been tested and no guarantee as to their operability or efficiency can be given.