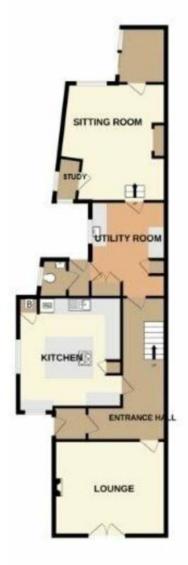

Council Tax band: E

Tenure: Freehold

- A well presented and spacious end of terrace period home
- Modern kitchen with integrated appliances and separate utility room
- Lounge and separate study
- Second lounge/bedroom five
- Five bedrooms, principal with en suite bathroom and dressing room
- Family bathroom and cloakroom/WC
- Home gym
- Front and rear gardens
- Potential for an annexe (subject to planning permission)
- Driveway parking for two cars with an EV charger