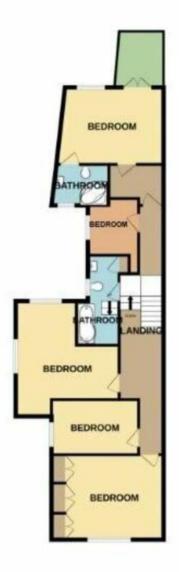

Council Tax band: E

Tenure: Freehold

- A well presented and spacious end of terrace period home
- Modern kitchen with integrated appliances and separate utility room
- Lounge and separate study
- Second lounge/bedroom five
- Five bedrooms, principal with en suite bathroom and dressing room
- Family bathroom and cloakroom/WC
- Home gym
- Front and rear gardens
- Potential for an annexe (subject to planning permission)
- Driveway parking for two cars with an EV charger