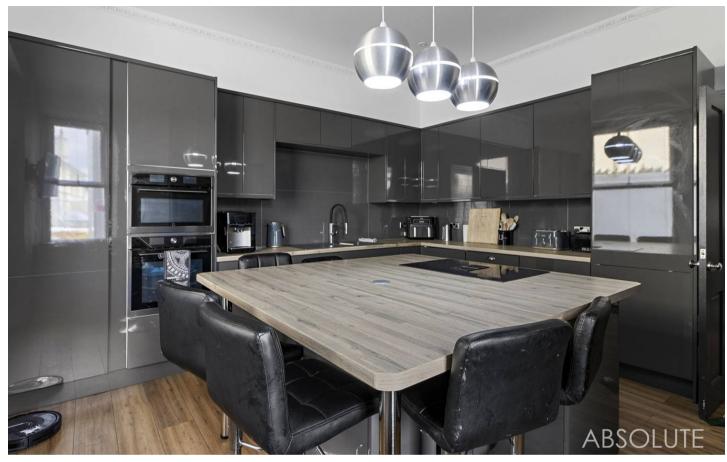

Council Tax band: E

Tenure: Freehold

- A well presented and spacious end of terrace period home
- Modern kitchen with integrated appliances and separate utility room
- Lounge and separate study
- Second lounge/bedroom five
- Five bedrooms, principal with en suite bathroom and dressing room
- Family bathroom and cloakroom/WC
- Home gym
- Front and rear gardens
- Potential for an annexe (subject to planning permission)
- Driveway parking for two cars with an EV charger