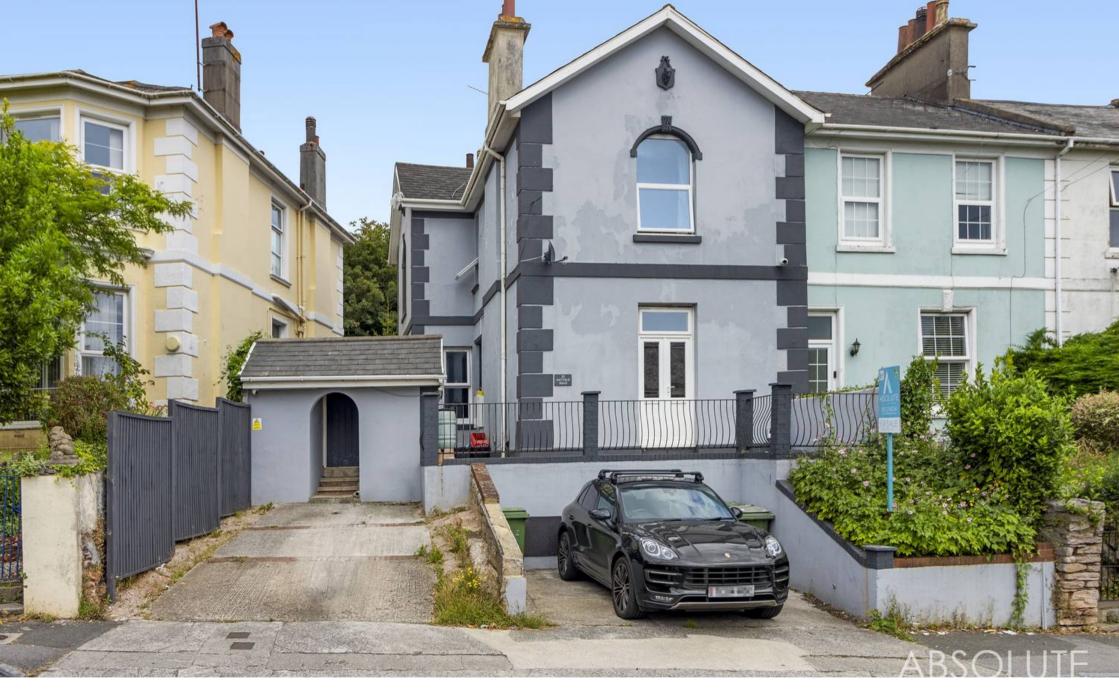

33 Hatfield Road, Torquay - TQ1 3BW Guide Price £410,000

## 33 Hatfield Road

Torquay, Torquay

Rare end of terrace period home with modern amenities and traditional charm. Features spacious rooms, modern kitchen, home gym, five bedrooms, annexe potential, front and rear gardens, and parking for two cars with EV charger. Ideal for those seeking a stylish home in convenient location.

Council Tax band: E

Tenure: Freehold

- A well presented and spacious end of terrace period home
- Modern kitchen with integrated appliances and separate utility room
- Lounge and separate study
- Second lounge/bedroom five
- Five bedrooms, principal with en suite bathroom and dressing room
- Family bathroom and cloakroom/WC
- Home gym
- Front and rear gardens
- Potential for an annexe (subject to planning permission)
- Driveway parking for two cars with an EV charger

## 33 Hatfield Road

Torquay, Torquay

The property is situated in a desirable residential location on the outskirts of Torquay town centre. This sought-after location offers a perfect blend of convenience and tranquility. Residents benefit from excellent access to local amenities, including shops, schools, and public transport links. It is in close proximity to Torquay's vibrant town centre, providing easy access to a wide range of shops, restaurants, facilities and amenities.