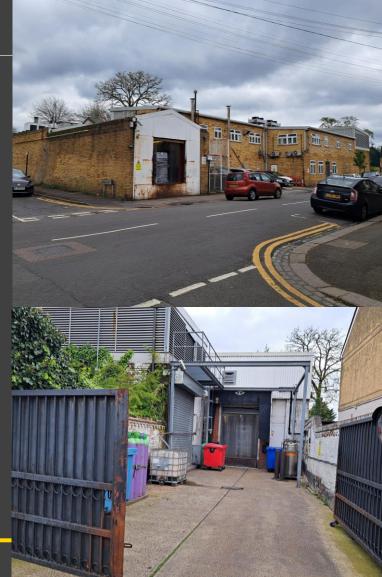

## Description

The property comprises a two-storey industrial/warehouse with first floor offices. The property benefits from 4 parking spaces and two loading doors; one level loading door with a small yard onto Hainault Road and a fork lift loading door on Leigh Road. Internally, the property is a split between manufacturing, packaging and office space and is fully fitted out for meat production.