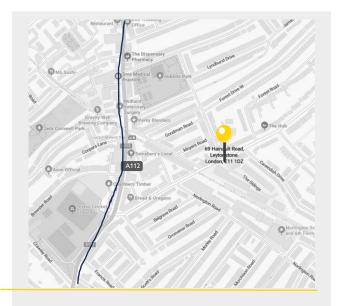

# Location

The property is located on the corner of Hainault Road and Leigh Road in Leyton. The location of the property is situated well for transport links. Leyton Midland Road Overground Station is located within a 2 minute walk away and provides access to Liverpool Street within 30 minutes. The unit is also well serviced with road links with the Green Man Interchange located less than a mile away providing access to the A12. The A12 provides direct access northeast to the M25 and M11. Canary Wharf and Central London can be accessed by heading southwest.