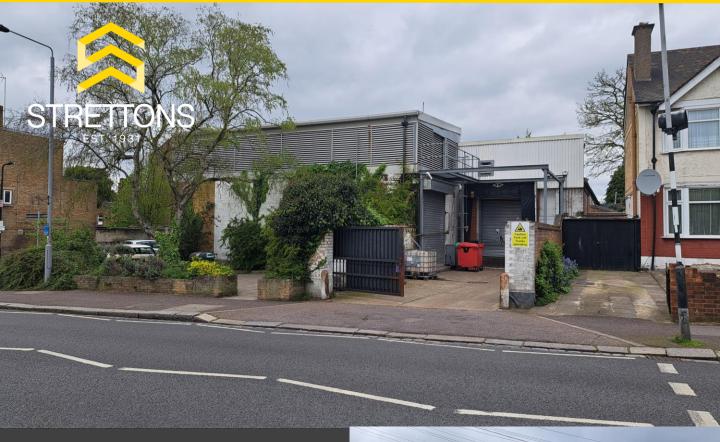

## Description

The property comprises a two-storey industrial/warehouse with first floor offices. The property benefits from 4 parking spaces and two loading doors; one level loading door with a small yard onto Hainault Road and a fork lift loading door on Leigh Road. Internally, the property is a split between manufacturing, packaging and office space and is fully fitted out for meat production.

# Location

The property is located on the corner of Hainault Road and Leigh Road in Leyton. The location of the property is situated well for transport links. Leyton Midland Road Overground Station is located within a 2 minute walk away and provides access to Liverpool Street within 30 minutes. The unit is also well serviced with road links with the Green Man Interchange located less than a mile away providing access to the A12. The A12 provides direct access northeast to the M25 and M11. Canary Wharf and Central London can be accessed by heading southwest.