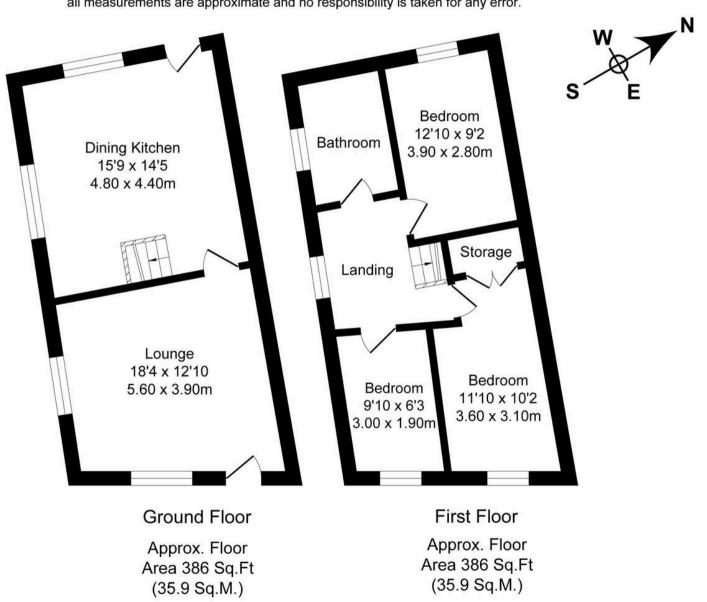

## Vicars Hall Lane, Boothstown Total Approx. Floor Area 772 Sq.ft. (71.8 Sq.M.)

Surveyed and drawn by Lens Media for illustrative purposes only. Not to scale. Whilst every attempt was made to ensure the accuracy of the floor plan, all measurements are approximate and no responsibility is taken for any error.